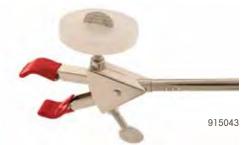

## **Thumbscrew Knob**

Thumbscrew tightening knob features a 32mm (1.25") slot in the center of a nylon disc that will accept thumbscrews supplied with the LabJaws and UltraJaws Multi-Purpose Clamps, excluding the stainless steel version. Makes tightening of clamps easier on the hands and wrists.

| Overall Diameter | Thumbscrew Slot | Part Number |
|------------------|-----------------|-------------|
| 64mm (2.5")      | 32mm (1.25")    | 915043      |