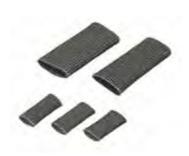

## **Replacement Sleeves**

Sleeves are easily removed for cleaning or replacement. Both vinyl and fiberglass sleeves are available. Fiberglass sleeves are recommended for applications above 100°C (212°F).

|                         | Ded Vinul Oleans                | Black Vinul Cleans                | F11                              |
|-------------------------|---------------------------------|-----------------------------------|----------------------------------|
| Clamp Size              | Red Vinyl Sleeve<br>Part Number | Black Vinyl Sleeve<br>Part Number | Fiberglass Sleeve<br>Part Number |
| Medium 2-Prong (2 pack) | 916115                          | N/A                               | 916116                           |
| Large 2-Prong (2 pack)  | 916117                          | N/A                               | 916118                           |
| Small 3-Prong (3 pack)  | 916119                          | 916249                            | 916120                           |
| Medium 3-Prong (3 pack) | 916121                          | 916250                            | 916122                           |
| Large 3-Prong (3 pack)  | 916123                          | 916251                            | 916124                           |