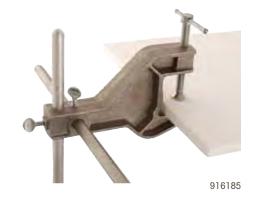

## **Bench Clamp**

Aluminum bracket with arm fastens quickly and firmly to any convenient shelf. Accepts 13mm (0.51") rods vertically and horizontally, to which ordinary rings and clamps attach, leaving bench surface clear for apparatus.

| Clamp Opening | Depth of Grip | Overall Length | Part Number |
|---------------|---------------|----------------|-------------|
| 1.7" (43mm)   | 2" (51mm)     | 7.75" (197mm)  | 916185      |