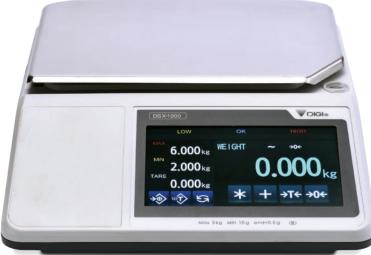

High Precision Checkweigher

## **Standard Features**

- Full color touchscreen display
- Six-digit display
- Splash-proof housing
- RS-232C interface