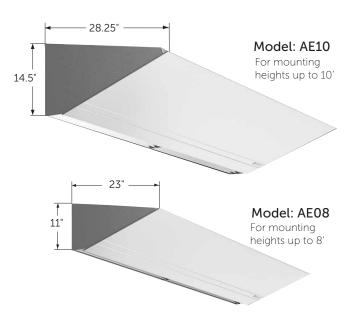

## **Architectural Elite 8:**

- Single lengths up to 10'
- 1/5 hp EC motor(s)

## **Architectural Elite 10:**

- Single lengths up to 12'
- 1/2 hp EC motor(s)