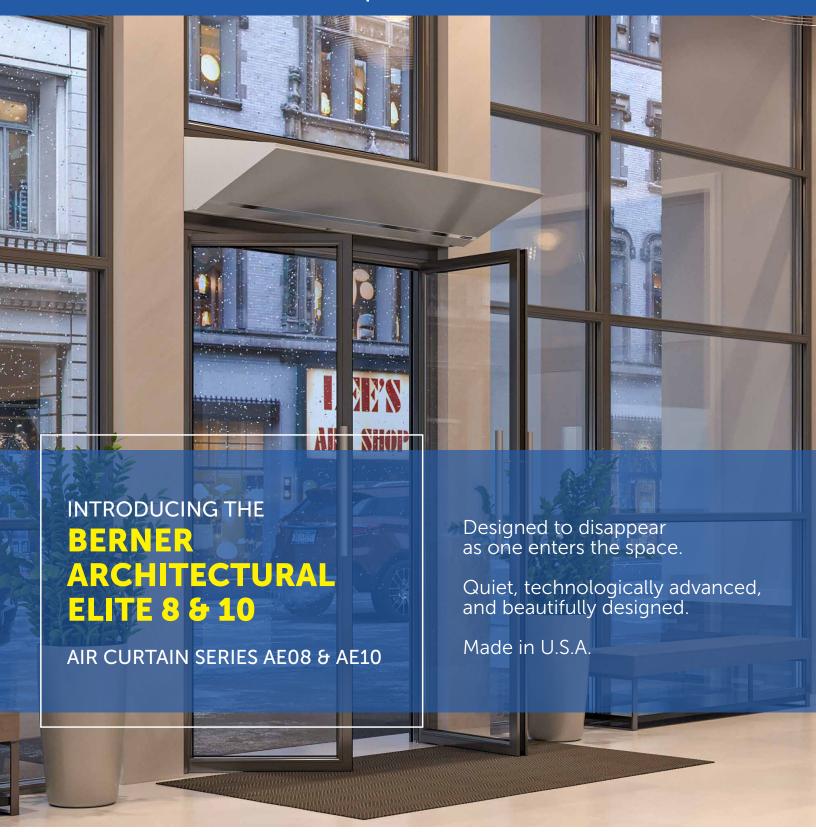

# THE ARCHITECTURAL ELITE 8 & 10

These air curtains are the perfect solution when aesthetics matter. They are designed for those who are looking for a seamless integration of beauty, function and performance.

Built on Berner's strong engineering foundation, these air curtains save energy and protect the interior when the door is open.