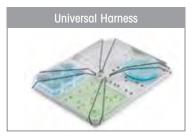

### **Universal Harness**

Attaches to tray to secure low profile plates.

| Description       | Used on Shakers           | Part Number |
|-------------------|---------------------------|-------------|
| Universal Harness | Advanced 1000-3 / 1000-15 | 980192      |