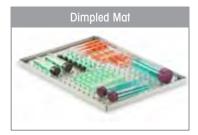

## **Dimpled Mat**

Designed to hold centrifuge tubes, vials, culture tubes, and micro-tubes securely in place. Mat can easily be removed for cleaning and transporting of tubes from bench to tray.

| Description                                | Used on Shakers                               | Part Number |
|--------------------------------------------|-----------------------------------------------|-------------|
| Dimpled Mat, 12.75 x 10" (32.4 x 25.4cm)   | Advanced 1000RS Rocking Shaker                | 980535      |
| Dimpled Mat, 11.75 x 8.75" (29.9 x 22.2cm) | Advanced 1000WS Waving Shaker                 | 980542      |
| Dimpled Mat, 10 x 7.5" (25.4 x 19.1cm)     | Professional 1000RS Incubating Rocking Shaker | 980536      |
| Dimpled Mat, 9.25 x 7.25" (23.5 x 18.4cm)  | Professional 1000WS Incubating Waving Shaker  | 980543      |
| Dimpled Mat, 11.75 x 8.75" (29.9 x 22.2cm) | Advanced 1000-3 / 1000-15                     | 980190      |
| Dimpled Mat, 14 x 11" (35.6 x 27.9cm)      | Standard 1000RS Rocking/1000WS Waving Shakers | 980TADMAR   |