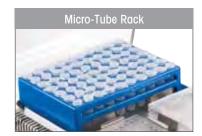

#### **Micro-Tube Rack**

Optional 1.5 to 2mL Micro-Tube Rack attaches to tray to hold up to 70 x 1.5mL or 2mL micro-tubes. Tray can accommodate up to 2 micro-tube racks.

| Description                | Used on Unit                 | Part Number |
|----------------------------|------------------------------|-------------|
| 1.5 to 2mL Micro-Tube Rack | Advanced/Professional 1000MP | 980191      |