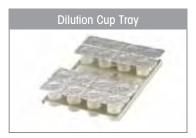

Constructed of type 304 stainless steel. Holds 24 x 28mm dilution vials.

| Description                                   | Used on Unit              | Part Number |
|-----------------------------------------------|---------------------------|-------------|
| Dilution Rack Tray, 6.9 x 10" (17.5 x 25.4cm) | Advanced 1000-3 / 1000-15 | 980200      |