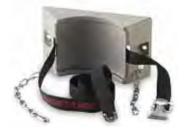

## Model 717 Wall Bracket

This wall bracket is similar to Model 715, but includes a sturdy safety chain for extra security. Chain measures 49" (1245mm).

safety message strap

| Description                                              | Dimensions L x W x H                   | Cylinder Diameter       | Part Number |
|----------------------------------------------------------|----------------------------------------|-------------------------|-------------|
| Model 717 Wall Bracket with Strap & Chain                | 1.88 x 8.13 x 4.63" (48 x 206 x 118mm) | 4 to 14" (102 to 356mm) | 972047      |
| Model 717 Wall Bracket with Safety Message Strap & Chain | 1.88 x 8.13 x 4.63" (48 x 206 x 118mm) | 4 to 14" (102 to 356mm) | 974037      |