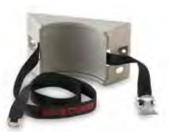

## Model 715 Wall Bracket

Cylinder wall-mount brackets are constructed of cast aluminum and contoured to allow cylinders to fit firmly along the support edge. Recessed screw holes at each side of the bracket allow for easy wall mounting. Features a 1" (25mm) wide, 54" (1372mm) long nylon strap with nickel-plated, non-slip spring catch and buckle for fast, easy adjustment. Available with or without a "Secure Cylinder" safety message strap. For cylinders from 4 to 14" (102 to 356mm) in diameter.

safety message strap

| Description                                      | Dimensions L x W x H                   | Cylinder Diameter       | Part Number |
|--------------------------------------------------|----------------------------------------|-------------------------|-------------|
| Model 715 Wall Bracket with Strap                | 1.88 x 8.13 x 4.63" (48 x 206 x 118mm) | 4 to 14" (102 to 356mm) | 970037      |
| Model 715 Wall Bracket with Safety Message Strap | 1.88 x 8.13 x 4.63" (48 x 206 x 118mm) | 4 to 14" (102 to 356mm) | 973037      |