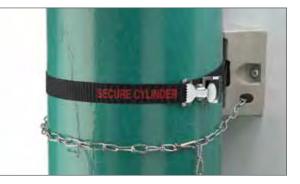

## Model 717 Wall Bracket

This wall bracket is similar to Model 715, but includes a sturdy safety chain for extra security. Chain measures 49" (1245mm).

safety message strap

| Description                                              | Dimensions L x W x H                   | Cylinder Diameter       | Part Number |
|----------------------------------------------------------|----------------------------------------|-------------------------|-------------|
| Model 717 Wall Bracket with Strap & Chain                | 1.88 x 8.13 x 4.63" (48 x 206 x 118mm) | 4 to 14" (102 to 356mm) | 972047      |
| Model 717 Wall Bracket with Safety Message Strap & Chain | 1.88 x 8.13 x 4.63" (48 x 206 x 118mm) | 4 to 14" (102 to 356mm) | 974037      |