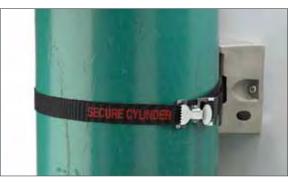

## Model 715 Wall Bracket

Cylinder wall-mount brackets are constructed of cast aluminum and contoured to allow cylinders to fit firmly along the support edge. Recessed screw holes at each side of the bracket allow for easy wall mounting. Features a 1" (25mm) wide, 54" (1372mm) long nylon strap with nickel-plated, non-slip spring catch and buckle for fast, easy adjustment. Available with or without a "Secure Cylinder" safety message strap. For cylinders from 4 to 14" (102 to 356mm) in diameter.

safety message strap

| Description                                      | Dimensions L x W x H                   | Cylinder Diameter       | Part Number |
|--------------------------------------------------|----------------------------------------|-------------------------|-------------|
| Model 715 Wall Bracket with Strap                | 1.88 x 8.13 x 4.63" (48 x 206 x 118mm) | 4 to 14" (102 to 356mm) | 970037      |
| Model 715 Wall Bracket with Safety Message Strap | 1.88 x 8.13 x 4.63" (48 x 206 x 118mm) | 4 to 14" (102 to 356mm) | 973037      |