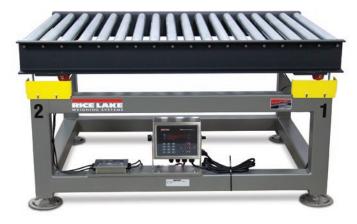

## MotoWeigh® Roller Top Scale Manual Roller Top Checkweigher

## **Standard Features**

- Integrated overload protect ion
- 4 load cell system

**Specifications** 

36 54 30 in (W x L x H) with +/- 2.5 in height

880/880 Plus Performace Series Digital

Class III/IIIHD, 10,000d OIML R76/1992-GB1-04.02 Class III, 10,000d

Weight Indicator Approvals: NTEP CC 13-080 Class III/IIIL, 10,000d Measurement Canada AM-5931C

EU Test Certificate TC8463 UL/cUL Listed (universal) UL/cUL Recognized (panel mount)

**Dimensions:** 

adjustment **Capacity:** 100 lb x 0.05 lb

CE Marked

- Mild steel powder-coated frame
- Non- powder-coated rollers
- · Consult factory for custom sizes/capacities