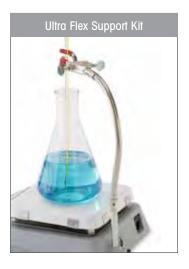

## **Ultra Flex Support Kit**

Extremely versatile with a unique flex arm that can be placed in virtually every position or angle. Includes 12" (30.5cm) flex arm and interchangeable 3-prong clamp head, 2-prong clamp head and spring clamp head.

Recommended for all Hotplates or Hotplate-Stirrers.

| Description            | Part Number |
|------------------------|-------------|
| Ultra Flex Support Kit | 985797      |