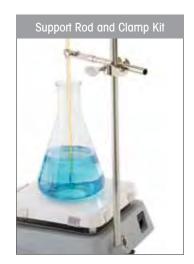

# **Support Rod and Clamp Kit**

Designed for holding temperature probes, thermometers or other glass tubes. Includes an 18" (45.7cm) stainless steel support rod, thermometer/temperature probe extension clamp, 3-prong medium swivel clamp, and hook connector.

Recommended for all Hotplates or Hotplate-Stirrers.

| Description               | Part Number |
|---------------------------|-------------|
| Support Rod and Clamp Kit | 985690      |