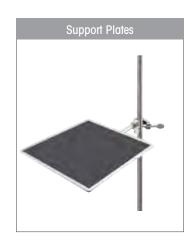

## **Support Plates**

Designed to hold Hotplates/Stirrers and other apparatus to lab-frames or ring stands. Aluminum construction offers strength and durability. Support plates include a non-skid rubber mat and can mount to vertical rods up to 0.75" (1.9cm) in diameter.

Small Support Plate recommended for Advanced 4 x 4 or Basic Hotplates, Stirrers or Hotplate-Stirrers.

Medium Support Plate recommended for Professional or Advanced 7 x 7 Hotplates, Stirrers or Hotplate-Stirrers.

Large Support Plate recommended for multiple units.

| Size   | Dimensions                   | Part Number |
|--------|------------------------------|-------------|
| Small  | 9.5 x 6.5" (24.1 x 16.5cm)   | 916299      |
| Medium | 12.75 x 9.0" (32.4 x 22.9cm) | 916300      |
| Large  | 15.75 x 12.0" (40 x 30.5cm)  | 916302      |