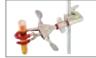

### Ultra Flex Support Kit Includes:

3-Prong Clamp Head

2-Prong Clamp Head

Spring Clamp Head