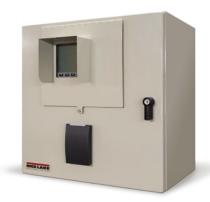

# **Options/Accessories**

| Part # | Description                                                       | Price    |
|--------|-------------------------------------------------------------------|----------|
| 119691 | Vandal-proof 12-key keypad                                        | \$445.00 |
| 176452 | HID smart card reader                                             | \$550.00 |
| 119692 | 88 key, panel mount Qwerty style keyboard                         | \$780.00 |
| 119693 | 200 watt heater                                                   | \$550.00 |
| 119761 | Ethernet unmanaged switch, five-port                              | \$298.00 |
| 119689 | Kiosk option, A/D single-channel, includes DIN rail and terminals | \$345.00 |
| 119690 | Kiosk option, A/D dual-channel, includes DIN rail and terminals   | \$510.00 |
| 119946 | Single port Ethernet server                                       | \$435.00 |
| 120040 | Dual port Ethernet server                                         | \$605.00 |