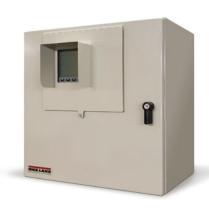

# Weigh/Check In Kiosk Automated Truck Scale System

Shown with PN 176452

#### Weigh/Check In Kiosk

- 920i® HMI with sun shield
- · Four serial ports
- 120 VAC
- Two option slots for 920i option cards

### Part Numbers/Price

| Part # | Description                                                                | Price      |
|--------|----------------------------------------------------------------------------|------------|
| 153353 | Check-in kiosk with 920i HMI, 20 x 20 x 12 in painted mild steel enclosure | \$3,275.00 |