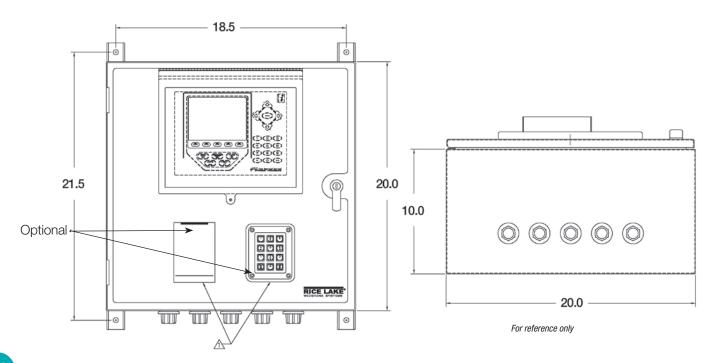

#### Weigh/Check In Kiosk

- 920i® HMI with sun shield
- · Four serial ports
- 120 VAC
- Two option slots for 920i option cards

### Part Numbers/Price

| Part # | Description                                                                | Price      |
|--------|----------------------------------------------------------------------------|------------|
| 153353 | Check-in kiosk with 920i HMI, 20 x 20 x 12 in painted mild steel enclosure | \$3,275.00 |