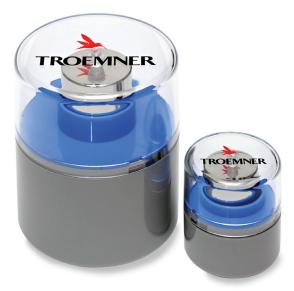

## Case holds weights 2 kg through 10 g

Troemner's **patented** Individual Polycarbonate Cases are designed to securely hold and protect your weights sized 2 kg through 10 g. As the lid is rotated open, the color-coded insert and weight move with the lid. This prevents the urethane bumper from rubbing on the weight, further protecting your weight's calibration.

Large size holds 2 kg to 300 g Dimensions: 3.5" Dia. x 4.5" H (8.9 cm x 11.4 cm)

Small size holds 200 g to 1 g Dimensions: 2" Dia. x 2.5" H (5.1 cm x 6.4 cm)