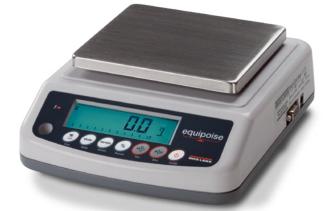

## **RICE LAKE** Equipoise<sup>®</sup> Series Compact Balance

## **Standard Features**

- Capacities between 300 g and 6,000 g
- Internal resolution: 1/600,000
- LCD display
- Quick response
- Accumulation, counting and percentage modes
- 13 different units of measure
- Detachable enclosed weighing chamber (in capacities  $\leq 1$  kg)
- Battery operation for up to 40 hours of continuous use (without backlight)
- · Standard RS-232 interface for connecting to printer or PC
- **APPROVALS** Plastic enclosure

## **Specifications**

|                       | EQ-300^                                                                                                             | EQ-600^  | EQ-1500  | EQ-3000  | EQ-6000  |
|-----------------------|---------------------------------------------------------------------------------------------------------------------|----------|----------|----------|----------|
| Part#                 | 165338                                                                                                              | 165339   | 165340   | 165341   | 165342   |
| List Price            | \$305.00                                                                                                            | \$305.00 | \$305.00 | \$305.00 | \$305.00 |
| Capacity              | 300 g                                                                                                               | 600 g    | 1,500 g  | 3,000 g  | 6,000 g  |
| Resolution            | 0.01 g                                                                                                              | 0.02 g   | 0.05 g   | 0.1 g    | 0.2 g    |
| Weighing Units        | Gram, Carat, Ounce, Ounce Troy, Pound, Pennyweight, Grain, Momme, Hong Kong Tael, Singapore Tael, Taiwan Tael, Tola |          |          |          |          |
| Operating Modes       | Weighing, Percent Weighing, Parts Counting, Accumulation                                                            |          |          |          |          |
| Repeatability (+/-)   | 0.01 g                                                                                                              | 0.02 g   | 0.05 g   | 0.1 g    | 0.2 g    |
| Linearity (+/-)       | 0.02 g                                                                                                              | 0.04 g   | 0.1 g    | 0.2 g    | 0.4 g    |
| Stabilization Time    | 2 seconds                                                                                                           |          |          |          |          |
| Operating Temperature | 32° F to 104° F (0° C to 40° C)                                                                                     |          |          |          |          |
| Weighing Chamber      | 6.7 x 5.7 x 3.1 in<br>(170 x 145 x 80 mm)                                                                           |          | N/A      | N/A      | N/A      |
| Pan Size              | Ø 4.7 in (Ø 120 mm) 4.8 in x 5.6 in (122 mm x 142 mm)                                                               |          |          |          |          |
| Dimensions            | 7.1 x 8.7 x 3.3 in (180 x 220 x 85 mm)                                                                              |          |          |          |          |
| Est. Ship Weight      | 6.6 lb (3 kg)                                                                                                       |          |          |          |          |
| Calibration Weight    | 300 g                                                                                                               | 600 g    | 1,500 g  | 3,000 g  | 6,000 g  |
| Power                 | AC adapter (12V/500 mA); internal rechargeable battery (6V/1.2Ah)                                                   |          |          |          |          |
| Warranty              | One-year Limited Warranty                                                                                           |          |          |          |          |
| Return Policy         | Rice Lake Standard Policy                                                                                           |          |          |          |          |