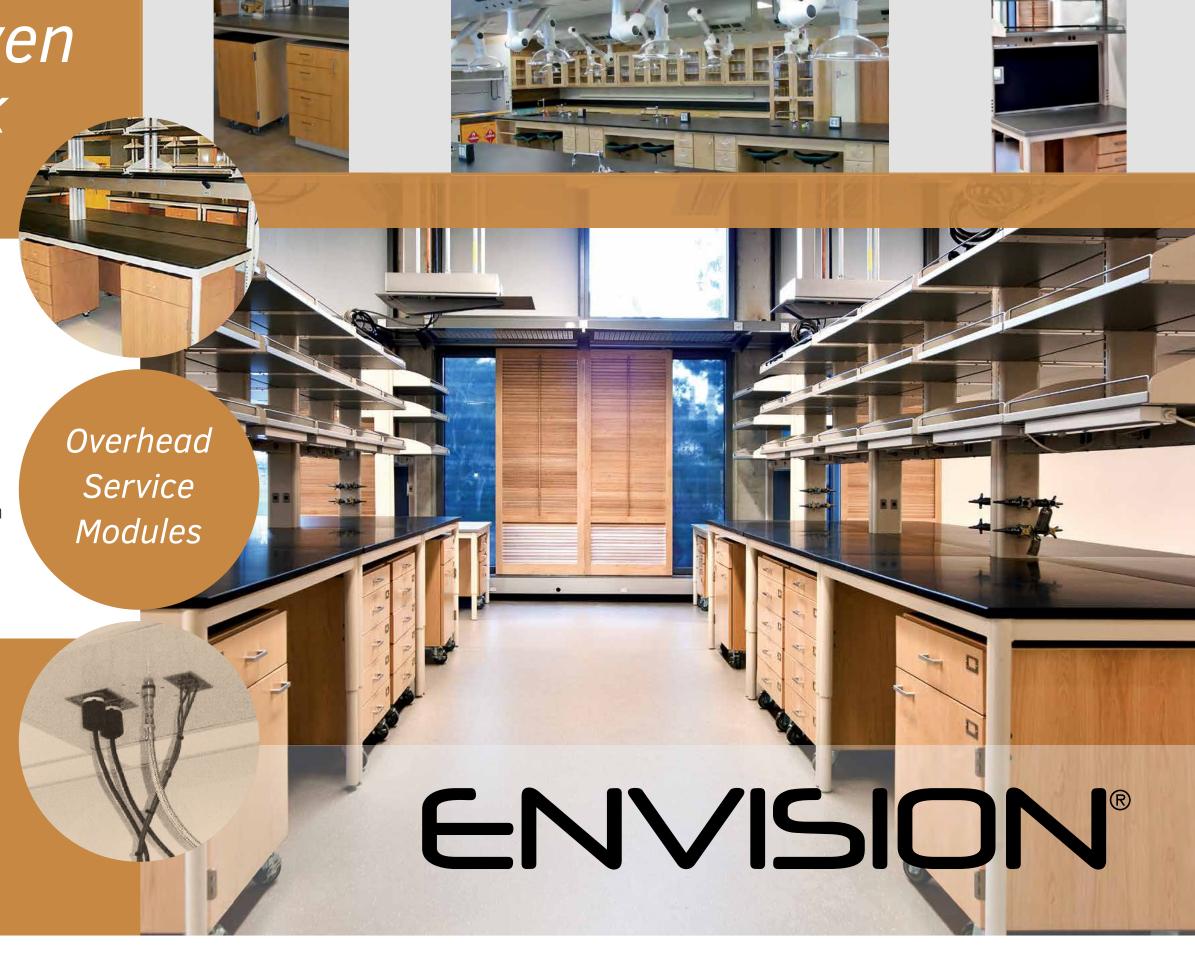

Function Driven Flexible Work Benches

ICI meets modern laboratory challenges with the flexible design of **ENVISION**® Work Benches

- **Function Driven**
- Flexible Design
- Double or Single Sided
- Pre-plumbed & Pre-wired Power & Data
- Adjustable Height Work Surfaces
- Individually Formatted Services per Bench
- Quick Connect Ceiling Service Panels
- Easily Adapts to Pre-existing Assembles
- **UL** Listed