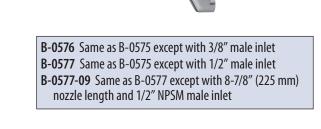

B-0579-01 Same as B-0578-01 except with 2" dia. (51 mm) flange with 1/2" BSPT NPT female inlet **B-0579** Same as B-0578-01 except with 1/2" BSPT female inlet