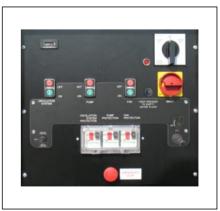

40-50 meters of range

7.190 m² of coverage

> 335° work

> angle

| DUST SUPPRESSOR DATA                                 |                            |
|------------------------------------------------------|----------------------------|
| Electrical engine power                              | 15 Kw                      |
| Smallest generator required                          | 35 kW three-phase          |
| Coverage (without wind)                              | 40-50 m                    |
| Electrical connecton                                 | Inlet plug three-phase 32A |
| Water connecton                                      | UNI 45 / STORZ / CAMLOCK   |
| Minimum inlet pressure                               | 1 bar                      |
| Water consumpton                                     | 60 l/min                   |
| Water inlet filter                                   | 180 micron                 |
| Work angle                                           | 335°                       |
| Tiltng                                               | 0 - 40°                    |
| Size with tow bar and wheels (L x W x H)             | 3300 x 1830 x 2180 mm      |
| Weight                                               | 810 kg                     |
| STANDARD EQUIPMENT                                   |                            |
| Integrated control panel                             |                            |
| Phase inverter                                       |                            |
| Booster pump with peripheral impeller                |                            |
| Flowmeter for pump protection                        |                            |
| Pressure gauge for outlet pressure reading           |                            |
| Stainless steel crown with nozzles                   |                            |
| Water drain system                                   |                            |
| Equipped with 2 wheels, tow bar and forklift pockets |                            |
| 2 height adjustable stabilizers                      |                            |
| OPTIONAL                                             |                            |
| Electric tilting                                     |                            |
| Homologated road trailer                             |                            |
| Automatic oscillation system                         |                            |
| Remote control                                       |                            |
| Dosing pump for chemical additives                   |                            |
|                                                      |                            |