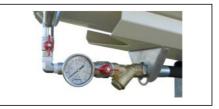

40-50 meters of range

7.190 m² of coverage

> 335° work

> angle

| DUST SUPPRESSOR DATA                                 |                            |
|------------------------------------------------------|----------------------------|
| Electrical engine power                              | 15 Kw                      |
| Smallest generator required                          | 35 kW three-phase          |
| Coverage (without wind)                              | 40-50 m                    |
| Electrical connecton                                 | Inlet plug three-phase 32A |
| Water connecton                                      | UNI 45 / STORZ / CAMLOCK   |
| Minimum inlet pressure                               | 1 bar                      |
| Water consumpton                                     | 60 l/min                   |
| Water inlet filter                                   | 180 micron                 |
| Work angle                                           | 335°                       |
| Tiltng                                               | 0 - 40°                    |
| Size with tow bar and wheels (L x W x H)             | 3300 x 1830 x 2180 mm      |
| Weight                                               | 810 kg                     |
| STANDARD EQUIPMENT                                   |                            |
| Integrated control panel                             |                            |
| Phase inverter                                       |                            |
| Booster pump with peripheral impeller                |                            |
| Flowmeter for pump protection                        |                            |
| Pressure gauge for outlet pressure reading           |                            |
| Stainless steel crown with nozzles                   |                            |
| Water drain system                                   |                            |
| Equipped with 2 wheels, tow bar and forklift pockets |                            |
| 2 height adjustable stabilizers                      |                            |
| OPTIONAL                                             |                            |
| Electric tilting                                     |                            |
| Homologated road trailer                             |                            |
| Automatic oscillation system                         |                            |
| Remote control                                       |                            |
| Dosing pump for chemical additives                   |                            |
|                                                      |                            |