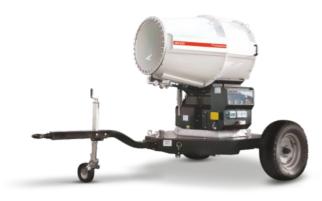

40-50 meters of range

7.190 m² of coverage

> 335° work

> angle

| DUST SUPPRESSOR DATA                                 |                            |
|------------------------------------------------------|----------------------------|
| Electrical engine power                              | 15 Kw                      |
| Smallest generator required                          | 35 kW three-phase          |
| Coverage (without wind)                              | 40-50 m                    |
| Electrical connecton                                 | Inlet plug three-phase 32A |
| Water connecton                                      | UNI 45 / STORZ / CAMLOCK   |
| Minimum inlet pressure                               | 1 bar                      |
| Water consumpton                                     | 60 l/min                   |
| Water inlet filter                                   | 180 micron                 |
| Work angle                                           | 335°                       |
| Tiltng                                               | 0 - 40°                    |
| Size with tow bar and wheels (L x W x H)             | 3300 x 1830 x 2180 mm      |
| Weight                                               | 810 kg                     |
| STANDARD EQUIPMENT                                   |                            |
| Integrated control panel                             |                            |
| Phase inverter                                       |                            |
| Booster pump with peripheral impeller                |                            |
| Flowmeter for pump protection                        |                            |
| Pressure gauge for outlet pressure reading           |                            |
| Stainless steel crown with nozzles                   |                            |
| Water drain system                                   |                            |
| Equipped with 2 wheels, tow bar and forklift pockets |                            |
| 2 height adjustable stabilizers                      |                            |
| OPTIONAL                                             |                            |
| Electric tilting                                     |                            |
| Homologated road trailer                             |                            |
| Automatic oscillation system                         |                            |
| Remote control                                       |                            |
| Dosing pump for chemical additives                   |                            |
|                                                      |                            |