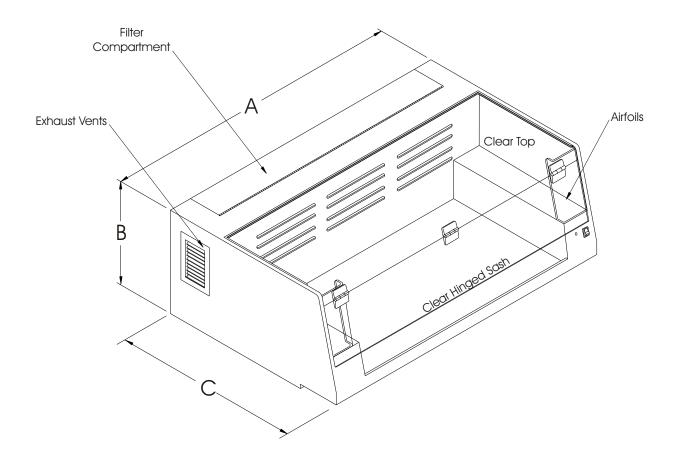

## GI-SERIES GLUTARALDEHYDE

(DUCTLESS WORK STATIONS)

The highly efficient GI-Series Work Station operates as a "recirculatory system" controlling vapors of Glutaraldehyde, Formaldehyde, and General Organic Solvents without the expense of venting, ducting or special installation. The compact design is for use on counter tops or if mobility is required it easily mounts to its own mobile cart. To maintain a safe air velocity, these have automatic two-speed blower controls that sense the need for increased air flow when the clear safety shield is raised or lowered.

Also the unique design includes a quiet horizontal air flow pattern that exhausts clean air and includes a Low Air Flow alarm system. Its "NO TOOLS NEEDED" filter replacement feature compliments its overall low maintenance design.

## **PERTINENT DATA**

| ı |              |         |             |                  |                        |                |               |          |   |        |   |            |            |   |
|---|--------------|---------|-------------|------------------|------------------------|----------------|---------------|----------|---|--------|---|------------|------------|---|
| ı | MODEL NUMBER |         | Width       | Height           | Depth                  | S              | Filter Sizes  | No. Of   |   | No. Of |   | W/         |            |   |
|   |              |         | (A)         | (B)              | (C)                    | lters          |               | Filters  |   | Fans   | ∠ | OPE<br>CLO |            |   |
|   | GI-660       | 90 lb.  | ER-ALL SIZE | 28.75"<br>730mm  | 17"<br>4 <u>31 m</u> m | 27"<br>685mm   | BON & Pre-fil | Size "F" | 1 | FANS   | 1 | ELOCI'     | <b>7</b> 0 | i |
|   | GI-825       | 100 lb. |             | 40.25"<br>1022mm |                        | 31.5"<br>800mm |               | Size "D" | 1 |        | 1 | OW VE      |            | Ī |
|   | GI-1500      | 160 lb. | OVE         | 57.75"<br>1466mm |                        | 31.5"<br>800mm | CARB          | Size "F" | 2 |        | 2 | AIRFL      |            |   |
| ı |              |         | ш           |                  |                        |                |               |          |   | ш      |   |            | الــــال   | _ |