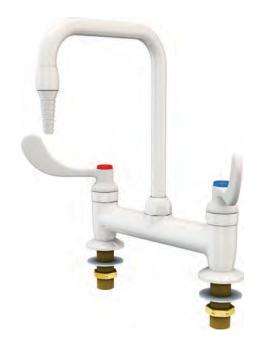

**Application:** Laboratory water mixer tap for hot and cold water.

**Mounting:** Bench or countertop mounted.

Body: Cast brass.

**Headworks:** WaterSaver self-contained compression valve cartridges with replaceable stainless steel seats.

**Handles:** Forged brass wrist blade handles with color coded index discs. Index discs are marked per EN 13792. On BT1614BH-WSA, handles rotate forward toward user to open, back to close. On BT1614BHR-WSA, handles rotate back to open, forward to close.

Gooseneck: 150mm (6") convertible rigid/swing gooseneck.

**Inlets:** (2) G1/2 male inlets on 180mm center dimension. Furnished with G1/2 mounting shanks, locknuts and washers.

**Outlet:** G3/8 female outlet with removable anti-splash serrated hose end.