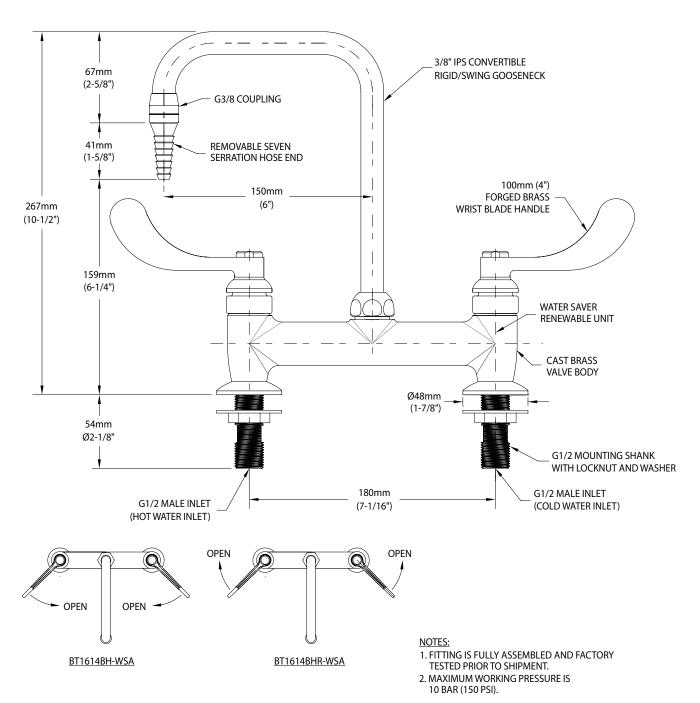

**Handles:** Forged brass wrist blade handles with color coded index discs. Index discs are marked per EN 13792. On BT1614BH-WSA, handles rotate forward toward user to open, back to close. On BT1614BHR-WSA, handles rotate back to open, forward to close.

Gooseneck: 150mm (6") convertible rigid/swing gooseneck.

**Inlets:** (2) G1/2 male inlets on 180mm center dimension. Furnished with G1/2 mounting shanks, locknuts and washers.

**Outlet:** G3/8 female outlet with removable anti-splash serrated hose end.

**Quality Assurance:** Fitting is fully assembled and factory tested prior to shipment. 10 bar (150 PSI) test pressure and maximum working pressure.

BT1614BH-WSA

BT1614BHR-WSA

| Options                                                                                                   |                                                       | BT1614BH-WSA                                                                                                | BT1614BHR-WSA     |
|-----------------------------------------------------------------------------------------------------------|-------------------------------------------------------|-------------------------------------------------------------------------------------------------------------|-------------------|
| Valve Construction                                                                                        | Compression valve cartridges                          | BT1614BH-WSA                                                                                                | BT1614BHR-WSA     |
|                                                                                                           | Ceramic disc valve cartridges                         | BTC1614BH-WSA                                                                                               | BTC1614BHR-WSA    |
| Gooseneck                                                                                                 | 200mm (8") gooseneck in place of 150mm (6")           | BT1614-8BH-WSA                                                                                              | BT1614-8BHR-WSA   |
| Outlet                                                                                                    | BO055 aerator in place of hose end                    | BT1624WSA                                                                                                   | BT1624R-WSA       |
|                                                                                                           | BT118 pipe interrupter fitting with hose end          | BT1614-118BH-WSA                                                                                            | BT1614-118BHR-WSA |
| Product Finish  WHT Gloss white powder coated finish  PCL  GRY Gloss light gray powder coated finish  SCC |                                                       | Polished chrome plated finish with clear epoxy coating  Satin chrome plated finish with clear epoxy coating |                   |
| GRD Gloss dark gray powder coated finish SNC                                                              |                                                       | Satin nickel plated finish with clear epoxy coating                                                         |                   |
| STM Starburst n                                                                                           | netallic powder coated finish                         |                                                                                                             |                   |
| -<br><b>Note:</b> Refer to "Product Fi                                                                    | nishes" catalog for complete information on finishes. |                                                                                                             |                   |
| Media                                                                                                     |                                                       |                                                                                                             |                   |
|                                                                                                           |                                                       |                                                                                                             |                   |