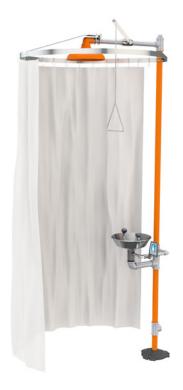

## **AP250-015**

Modesty Curtain for Horizontal Showers and Safety Stations

In an emergency, it is imperative that contaminated clothing be removed as quickly as possible. However, a worker may be reluctant to remove his or her clothing in the presence of coworkers. A modesty curtain will protect the privacy of the user and permit disrobing while the shower is in operation.

**Application:** Modesty curtain for installation on horizontally mounted emergency showers and free-standing combination safety stations.

**Mounting:** Furnished complete with stainless steel track, brackets and clamps for mounting on vertical and horizontal piping. All hardware required for installation is included.

**Curtain:** White UV-resistant nylon curtain with ring hangers. Curtain has tie-back so it can be neatly stored when shower is not in use. Curtain has interior pocket for storing a smock to be used after contaminated clothing is removed.