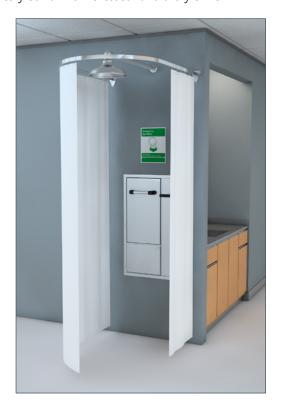

## AP250-065 Modesty Curtain for Recessed Laboratory Units

In an emergency, it is imperative that contaminated clothing be removed as quickly as possible. However, a worker may be reluctant to remove his or her clothing in the presence of coworkers. A modesty curtain will protect the privacy of the user and permit disrobing while the shower unit is in operation.

**Application:** Modesty curtain for use with recessed laboratory units, including emergency showers and combination safety stations.

**Mounting:** Stainless steel track assembly mounts on wall around recessed safety unit. All hardware required for installation (except screws or anchors for wall) is included.

**Curtain:** White UV-resistant nylon curtain with ring hangers. Curtain has tie-back so it can be neatly stored when emergency equipment is not in use. Curtain has interior pocket for storing a smock to be used after contaminated clothing is removed.