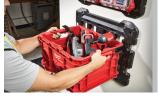

## PACKOUT™ MODULAR STORAGE

**50 lbs Weight Capacity** 

- Rear hanging points for vertical use
- Top attachment points for stacking

Modular **Connectivity with** All PACKOUT Components

**Impact Resistant Polymer Construction** 

Stack or Hang

| Model #    | Description    |
|------------|----------------|
| 48-22-8440 | PACKOUT™ Crate |