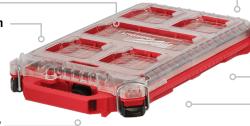

## ORGANIZERS

**No-Travel Bin Seals** 

Removable & **Mountable Bins** 

**Compact Organizer** 48-22-8435

**Impact Resistant** 

**IP65 Rated** 

**Removable & Mountable Bins** 

| with All PACKOUT ** Components |            | Polymer Base               |  |
|--------------------------------|------------|----------------------------|--|
|                                | Model #    | Description                |  |
|                                | 48-22-8430 | PACKOUT™ Organizer         |  |
|                                | 48-22-8435 | PACKOUT™ Compact Organizer |  |