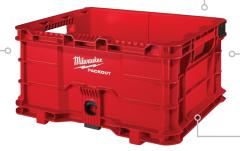

## PACKOUT™ MODULAR STORAGE

**50 lbs Weight Capacity** 

- Rear hanging points for vertical use
- Top attachment points for stacking

Modular **Connectivity with** All PACKOUT Components

**Impact Resistant Polymer Construction** 

Stack or Hang

| Model #    | Description    |
|------------|----------------|
| 48-22-8440 | PACKOUT™ Crate |