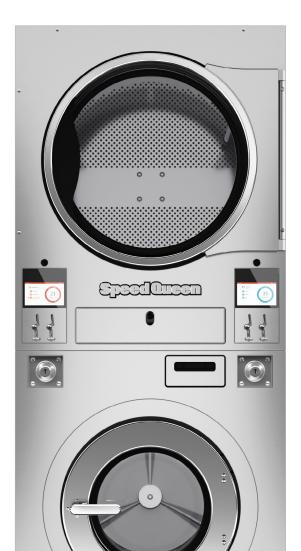

- Designed to produce maximum ROI per square foot for laundry rooms where space is at a premium
- Offers all the benefits of a Speed Queen 30-pound washer-extractor and tumble dryer (50-pound version also available)
- A flush-mounted soap dispenser contributes to the machine's sleek, modern design, that includes stainless steel with chrome accents
- Minimal front fasteners gives quick access to key washer-extractor components to improve serviceability
- Tumble dryer features two cycle modifiers for additional profit potential
- Enhance common laundry space with a larger capacity option and increase revenue opportunities, while leaving plenty of room for smaller machines.

SST30 SST50 2×30 lb (13 kg) 2×50 lb (25 kg)