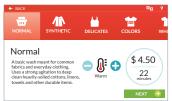

- User-friendly screens with operating instructions built in as part of the control
- Washer-Extractor:
  15 total cycle options, 3 basic cycles, 1 custom cycle,
  3 basic temperature options
- Tumble Dryer:
  5 basic cycles (high, medium, low, delicate, no heat)
- Easy-to-understand cycle modifier prompts will encourage your residents to customize their cycles
- Flexible pricing and additional revenue opportunities with customizable cycle modifiers, time-of-day pricing and lucky cycle options
- 30+ languages available
- On-screen timer so your residents know exactly how much time their cycle will take
- Speed Cycle option for those who want to get in and out quickly
- Flexible Payment Options Coin, Card, Mobile, Cash