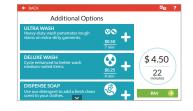

- User-friendly screens with operating instructions built in as part of the control
- Washer-Extractor:
  15 total cycle options, 3 basic cycles, 1 custom cycle,
  3 basic temperature options
- Tumble Dryer:
  5 basic cycles (high, medium, low, delicate, no heat)
- Easy-to-understand cycle modifier prompts will encourage your residents to customize their cycles
- Flexible pricing and additional revenue opportunities with customizable cycle modifiers, time-of-day pricing and lucky cycle options
- 30+ languages available
- On-screen timer so your residents know exactly how much time their cycle will take
- Speed Cycle option for those who want to get in and out quickly
- Flexible Payment Options Coin, Card, Mobile, Cash