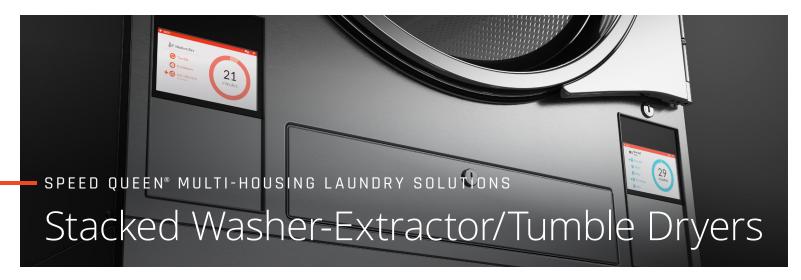

## Stacked Washer-Extractor/Tumble Dryers

## **Reimagine Resident Satisfaction**

Speed Queen's stacked washer-extractor/tumble dryer is the perfect machine to deliver maximum capacity in a small space, while helping your property attract and retain residents.