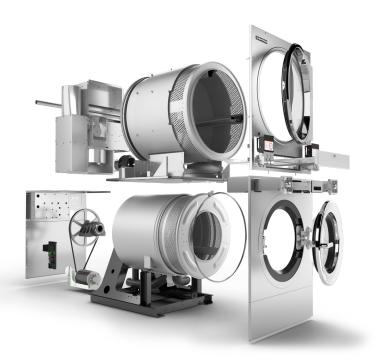

## **Reimagine Resident Satisfaction**

Speed Queen's stacked washer-extractor/tumble dryer is the perfect machine to deliver maximum capacity in a small space, while helping your property attract and retain residents.

- Designed to produce maximum ROI per square foot for laundry rooms where space is at a premium
- Offers all the benefits of a Speed Queen 30-pound washer-extractor and tumble dryer (50-pound version also available)
- A flush-mounted soap dispenser contributes to the machine's sleek, modern design, that includes stainless steel with chrome accents
- Minimal front fasteners gives quick access to key washer-extractor components to improve serviceability
- Tumble dryer features two cycle modifiers for additional profit potential
- Enhance common laundry space with a larger capacity option and increase revenue opportunities, while leaving plenty of room for smaller machines.

## Stacked Washer-Extractor/Tumble Dryers