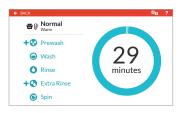

## Quantum<sup>®</sup> Touch Control

Reimagine your laundry experience with the Speed Queen Quantum Touch display. Clear, easy to use, easy to understand directions with profitable cycle modifiers enhance your residents' experience.

- User-friendly screens with operating instructions built in as part of the control
- Washer-Extractor:
  15 total cycle options, 3 basic cycles, 1 custom cycle,
  3 basic temperature options
- Tumble Dryer:
  5 basic cycles (high, medium, low, delicate, no heat)
- Easy-to-understand cycle modifier prompts will encourage your residents to customize their cycles
- Flexible pricing and additional revenue opportunities with customizable cycle modifiers, time-of-day pricing and lucky cycle options
- 30+ languages available
- On-screen timer so your residents know exactly how much time their cycle will take
- Speed Cycle option for those who want to get in and out quickly
- Flexible Payment Options Coin, Card, Mobile, Cash