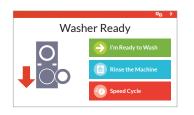

## Quantum<sup>®</sup> Touch Control

Reimagine your laundry experience with the Speed Queen Quantum Touch display. Clear, easy to use, easy to understand directions with profitable cycle modifiers enhance your residents' experience.

- User-friendly screens with operating instructions built in as part of the control
- Washer-Extractor:
  15 total cycle options, 3 basic cycles, 1 custom cycle,
  3 basic temperature options
- Tumble Dryer:
  5 basic cycles (high, medium, low, delicate, no heat)
- Easy-to-understand cycle modifier prompts will encourage your residents to customize their cycles
- Flexible pricing and additional revenue opportunities with customizable cycle modifiers, time-of-day pricing and lucky cycle options
- 30+ languages available
- On-screen timer so your residents know exactly how much time their cycle will take
- Speed Cycle option for those who want to get in and out quickly
- Flexible Payment Options Coin, Card, Mobile, Cash