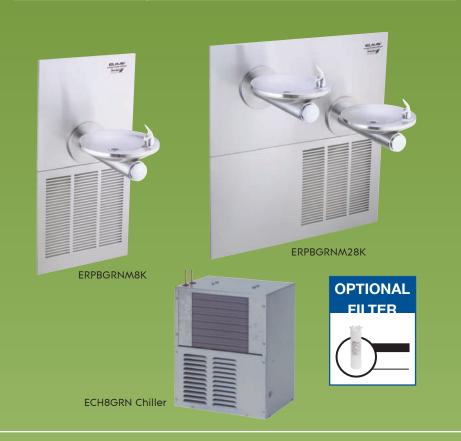

| Model         | Design                                       |
|---------------|----------------------------------------------|
| ERPBGRNM8K    | Single with ECH8GRN Remote Chiller           |
| ERPBGRNM28K   | Bi-Level with ECH8GRN Remote Chiller         |
| ERPBGRNM28RAK | Bi-Level Reverse with ECH8GRN Remote Chiller |
| ECH8GRN       | Remote Chiller                               |