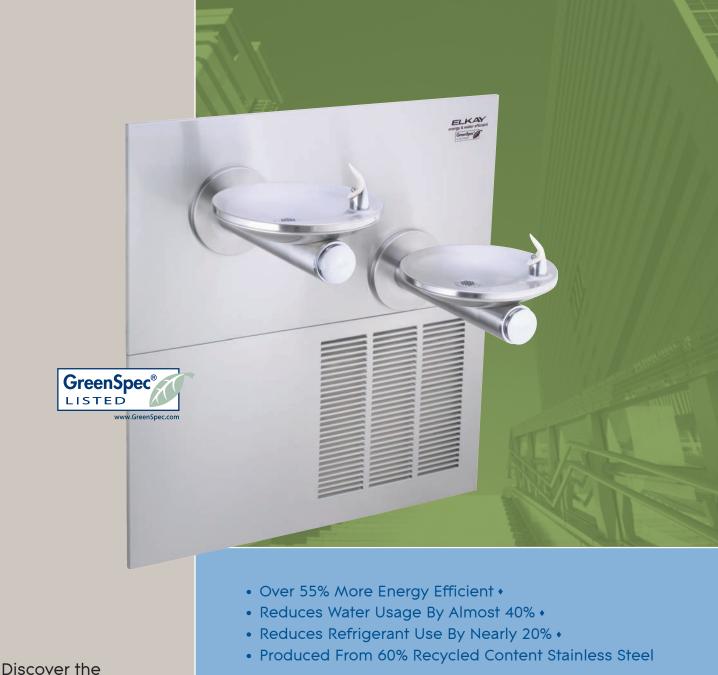

## The Responsible Choice ... From Elkay!

The innovative Elkay ERPBGRN architectural-grade, refrigerated drinking fountain series provides greater energy efficiency, consumes less water and uses less refrigerant than any other comparable refrigerated drinking fountain on the market. Primarily constructed from 60% recycled content stainless steel, the ERPBGRN is manufactured without paints or coatings eliminating Volatile Organic Compound (VOC) emissions. This architectural grade drinking fountain is paired with a high efficiency chiller to provide cold, cost-effective drinking water. It also utilizes a lower-flow bubbler reducing the amount of water wasted down the drain. With these benefits, plus the highly recyclable content, the ERPBGRN is the best looking and most responsible solution.

## Features + Benefits

- GreenSpec<sup>®</sup> Listed, an industry exclusive!
- Over 55% more energy efficient
- Vandal-resistant StreamSaver<sup>™</sup> bubbler reduces the flow of water by almost 40% ◆, while still providing a refreshing drink of water
- Reduces refrigerant use by nearly 20% ◆
- Produced from 60% recycled content stainless steel
- No lead design water system is free of lead-containing brass parts
- Barrier-free ADA design meets adult ADA standards when properly installed
  - Contoured basin designed to provide a splash-resistant surface
  - Stream height regulator provides a constant stream from 20 to 105 psi
  - Removable louvered front ventilating grill encloses refrigeration and plumbing
  - Durable satin finish stainless steel is standard