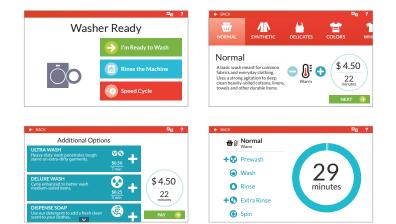

## Quantum<sup>®</sup> Touch Control

Reimagine your laundry experience with the Speed Queen Quantum Touch display. Clear, easy to use, easy to understand directions with profitable cycle modifiers enhance your customers' experience and increase return on investment.

- 7", full color, touch screen display
- User-friendly screen with operating instructions built in as part of the control
- 3 basic cycles, 1 custom cycle, 3 basic temperature options

- Easy-to-understand cycle modifier prompts will encourage your customers to customize their wash
- Flexible pricing & additional revenue opportunities with customizable cycle modifiers, time-of-day pricing and lucky cycle options
- 30+ languages available
- On screen timer so your customers know exactly how much time their cycle will take
- Speed Cycle option for those who want to get in and out quickly
- Flexible Payment Options Coin, Card, Mobile, Cash