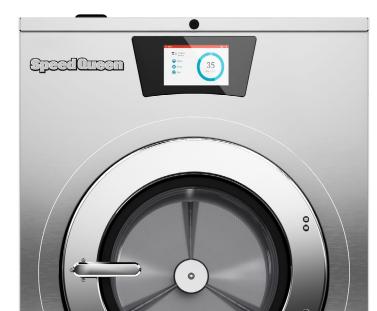

## Quantum<sup>®</sup> Touch Control

Reimagine your laundry experience with the Speed Queen Quantum Touch display. Clear, easy to use, easy to understand directions with profitable cycle modifiers enhance your customers' experience and increase return on investment.

- 7", full color, touch screen display
- User-friendly screen with operating instructions built in as part of the control
- 3 basic cycles, 1 custom cycle, 3 basic temperature options

- Easy-to-understand cycle modifier prompts will encourage your customers to customize their wash
- Flexible pricing & additional revenue opportunities with customizable cycle modifiers, time-of-day pricing and lucky cycle options
- 30+ languages available
- On screen timer so your customers know exactly how much time their cycle will take
- Speed Cycle option for those who want to get in and out quickly
- Flexible Payment Options Coin, Card, Mobile, Cash