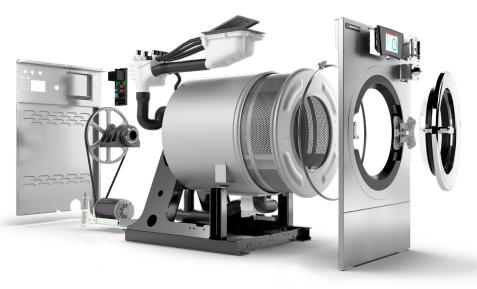

## Hardmount Washer-Extractors

A heavy-duty design meets superior machine mechanics to form the industry's most trusted hardmount washer-extractor.

- Strong frame lasts longer, balances loads more efficiently, and is designed to reduce sound and vibration levels
- Advanced inverter drive system provides smooth, reliable performance
- Higher extraction speeds mean shorter dry times and lower energy bills
- . Sump system design maximizes cleaning power while using 7% less water
- Leak detection with our patented Water Guardian, saves water by detecting slow or leaking fill-valves and drains
- Easily serviceable with front panel access