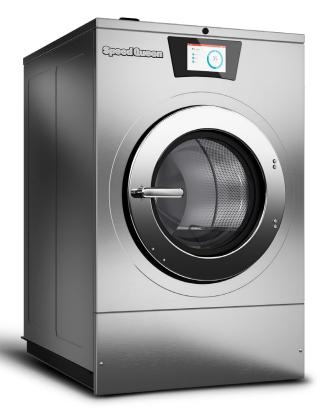

## SPEED QUEEN® QUANTUM® TOUCH

## Quantum<sup>®</sup> Touch Control

Reimagine your laundry experience with the Speed Queen Quantum Touch display. Clear, easy to use, easy to understand directions with profitable cycle modifiers enhance your customers' experience and increase return on investment.

- 7", full color, touch screen display
- User-friendly screen with operating instructions built in as part of the control
- 3 basic cycles, 1 custom cycle, 3 basic temperature options

- Easy-to-understand cycle modifier prompts will encourage your customers to customize their wash
- Flexible pricing & additional revenue opportunities with customizable cycle modifiers, time-of-day pricing and lucky cycle options
- 30+ languages available
- On screen timer so your customers know exactly how much time their cycle will take
- Speed Cycle option for those who want to get in and out quickly
- Flexible Payment Options Coin, Card, Mobile, Cash