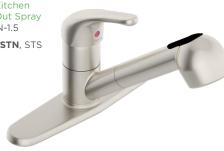

## **Kitchen Faucets**

Unity® Single Handle Kitchen Faucet with Pull-Out Spray SK-6600-STN-1.5

Finishes: Chrome, STN, STS

Dia® Single Handle Kitchen Faucet S-2660

Finishes: Chrome

Dia® Single Handle Bar Sink Faucet SPB-3510-STN-1.5