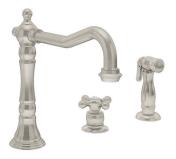

Finishes: Chrome, STN

Carrington® Two Handle Kitchen Faucet with Side Spray S-2650-2-STN

Finishes: Chrome, STN, STS