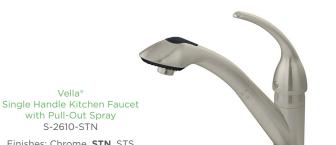

Finishes: Chrome, STN

Sereno® Single Handle Kitchen Faucet SK-3500

Finishes: Chrome

Forza® Single Handle Kitchen Faucet with Pull-Out Spray S-2640

Finishes: Chrome, STN, STS

Vella<sup>®</sup>

with Pull-Out Spray S-2610-STN Finishes: Chrome, STN, STS