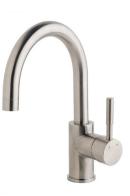

## **Kitchen Faucets**

Unity® Single Handle Kitchen Faucet with Pull-Out Spray SK-6600-STN-1.5

Finishes: Chrome, STN, STS

Dia® Single Handle Kitchen Faucet S-2660

Finishes: Chrome

Dia® Single Handle Bar Sink Faucet SPB-3510-STN-1.5

Finishes: Chrome, STN

Sereno® Single Handle Kitchen Faucet SK-3500

Finishes: Chrome

Forza® Single Handle Kitchen Faucet with Pull-Out Spray S-2640

Finishes: Chrome, STN, STS

Vella<sup>®</sup>

with Pull-Out Spray S-2610-STN Finishes: Chrome, STN, STS