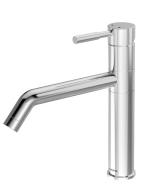

## **Kitchen Faucets**

Unity® Single Handle Kitchen Faucet with Pull-Out Spray SK-6600-STN-1.5

Finishes: Chrome, STN, STS

Dia® Single Handle Kitchen Faucet S-2660

Finishes: Chrome

Dia® Single Handle Bar Sink Faucet SPB-3510-STN-1.5