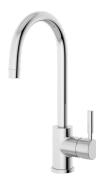

## **Kitchen Faucets**

Unity® Single Handle Kitchen Faucet with Pull-Out Spray SK-6600-STN-1.5

Finishes: Chrome, STN, STS

Dia® Single Handle Kitchen Faucet S-2660

Finishes: Chrome

Dia® Single Handle Bar Sink Faucet SPB-3510-STN-1.5

Finishes: Chrome, STN

Sereno® Single Handle Kitchen Faucet SK-3500

Finishes: Chrome

Forza® Single Handle Kitchen Faucet with Pull-Out Spray S-2640

Finishes: Chrome, STN, STS

Vella<sup>®</sup>

with Pull-Out Spray S-2610-STN Finishes: Chrome, STN, STS