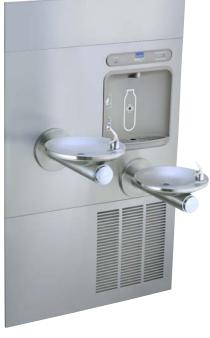

## Elkay® Architectural Fountain with Integrated EZH2O® Bottle Filler

- Fully integrated water station with bi-level architectural fountains and bottle filling station
- Includes Flexi-Guard® Stream Saver™ water efficient bubbler
- Certified to UL for indoor service
- Meets ADA standards when properly installed
- Ideal for office buildings, medical facilities or airports

## Features + Benefits

- Fully integrated water station with bi-level architectural fountains and bottle filling station
- Touchless, sensor-activated (bottle filler); easy to operate pushbutton activation (fountain)
- Quick fill rate of 1.1 1.5 gpm
- Automatic 20 second shut off timer
- Visual user interface display includes:
  - Innovative Green Ticker<sup>TM</sup>
    counting the number of bottles
    saved from waste
  - Filter monitor indicating when replacement is needed
- Existing installations would require expanding wall opening
- Optional panels available for service access (additional cost)\*