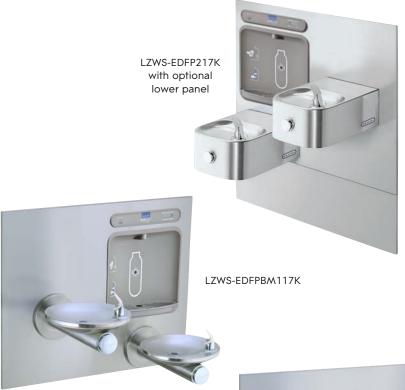

| SKU #                              | Filtered |
|------------------------------------|----------|
| EZWS-EDFP217K<br>LZWS-EDFP217K     | <b>√</b> |
| EZWS-EDFPBM117K<br>LZWS-EDFPBM117K | <b>√</b> |
| EZWS-ERPBM28K<br>LZWS-LRPBM28K     | <b>√</b> |