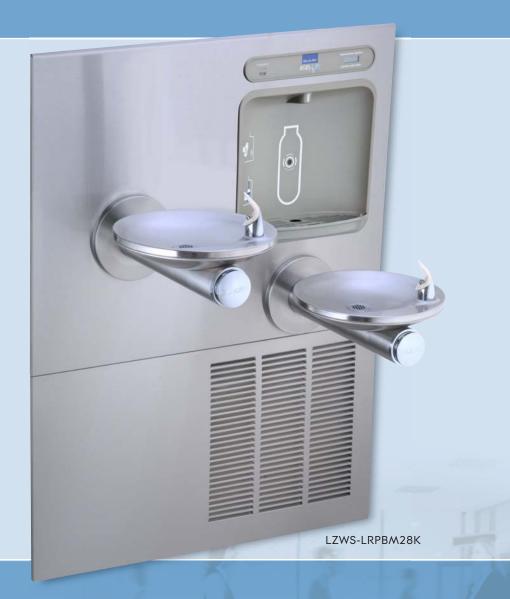

## Elkay® Architectural Fountain with Integrated EZH2O® Bottle Filler

- Fully integrated water station with bi-level architectural fountains and bottle filling station
- Includes Flexi-Guard® Stream Saver™ water efficient bubbler
- Certified to UL for indoor service
- Meets ADA standards when properly installed
- Ideal for office buildings, medical facilities or airports

## Elkay® Architectural Fountain with Integrated EZH2O® Bottle Filler

LZWS-LRPBM28K with optional upper panel

<sup>\*</sup> Optional panel – ACCESS12X38-5 can be installed above with refrigerated units or above/below for non-refrigerated fountains.

## Features + Benefits

- Fully integrated water station with bi-level architectural fountains and bottle filling station
- Touchless, sensor-activated (bottle filler); easy to operate pushbutton activation (fountain)
- Quick fill rate of 1.1 1.5 gpm
- Automatic 20 second shut off timer
- Visual user interface display includes:
  - Innovative Green Ticker<sup>TM</sup>
    counting the number of bottles
    saved from waste
  - Filter monitor indicating when replacement is needed
- Existing installations would require expanding wall opening
- Optional panels available for service access (additional cost)\*