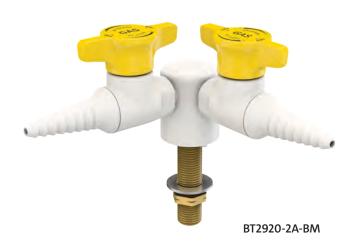

| BT2920-1BM Single Lift/Turn Gas Valve, Bench Mounted         |
|--------------------------------------------------------------|
| BT2920-2A-BM Double Lift/Turn Gas Valve, 90°, Bench Mounted  |
| BT2920-2S-BM Double Lift/Turn Gas Valve, 180°, Bench Mounted |
| BT2920-4M Four-Way Lift/Turn Gas Valve, Bench Mounted        |
|                                                              |

**Mounting:** Turret base with locator pins.

Valve Bodies: Straight pattern forged brass.

**Headworks:** Quarter-turn ball valve construction with chrome plated brass balls and molded PTFE seals. Valves lock in closed position.

**Handle:** Spring-loaded molded nylon handles. Handles lock in closed position. Handles must be pulled up to unlock and turned to open valves. Handle alignment indicates if valves are open or closed. Handles are color coded and marked per EN 13792.

**Inlet:** Furnished with G1/4 mounting shank, locknut and washer. G1/4 male inlet.

Outlet: Integral (nonremovable) serrated hose end.

**Quality Assurance:** Fitting is fully assembled and factory tested prior to shipment. 8.5 bar (125 PSI) test pressure and 5 bar (75 PSI) maximum working pressure.