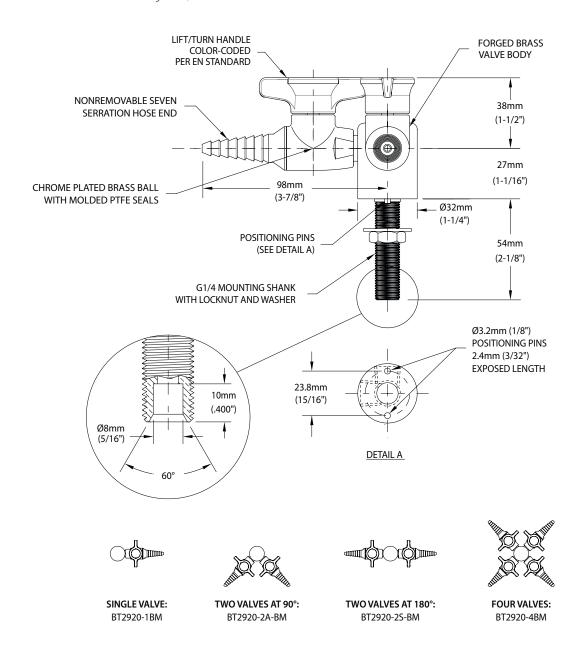

**Mounting:** Turret base with locator pins.

Valve Bodies: Straight pattern forged brass.

**Headworks:** Quarter-turn ball valve construction with chrome plated brass balls and molded PTFE seals. Valves lock in closed position.

**Handle:** Spring-loaded molded nylon handles. Handles lock in closed position. Handles must be pulled up to unlock and turned to open valves. Handle alignment indicates if valves are open or closed. Handles are color coded and marked per EN 13792.

**Inlet:** Furnished with G1/4 mounting shank, locknut and washer. G1/4 male inlet.

Outlet: Integral (nonremovable) serrated hose end.

**Quality Assurance:** Fitting is fully assembled and factory tested prior to shipment. 8.5 bar (125 PSI) test pressure and 5 bar (75 PSI) maximum working pressure.

Single Valve BT2920-1BM Two Valves at 90° BT2920-2A-BM Two Valves at 180° BT2920-2S-BM Four Valves BT2920-4BM