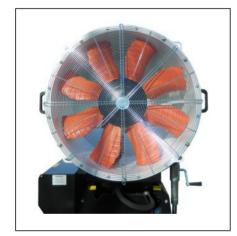

## STANDARD EQUIPMENT

Integrated control panel

Phase invertter

Booster pump with peripheral impeller

Flowmeter for pump protection

Pressure gauge for outlet pressure reading

Stainless steel crown with nozzles