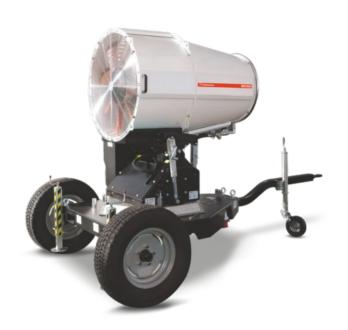

## WIDST SUPPRESSORS

50-60 meters of range

10.355 m² of coverage

> 335° work angle

| DUST SUPPRESSOR DATA                 |                            |
|--------------------------------------|----------------------------|
| Electrical engine power              | 22 kW                      |
| Smallest generator required          | 50 kW three-phase          |
| Coverage (without wind)              | 50-60 m                    |
| Electrical connection                | Inlet plug three-phase 63A |
| Water connection                     | UNI 45 / STORZ / CAMLOCK   |
| Minimum inlet pressure               | 1 bar                      |
| Water consumption                    | 70 l/min                   |
| Water inlet filter                   | 180 μm                     |
| Working angle                        | 335°                       |
| Tilting                              | 0° - 40°                   |
| Size with tow bar and wheels (LxWxH) | 330 x 1830 x 2180 mm       |
| Weight                               | 850 kg                     |

Water drain system

Equipped with 2 wheels, tow bar and forklift pockets

2 height adjustable stabilizers