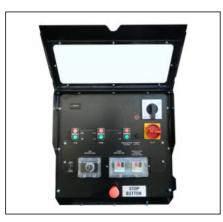

## STANDARD EQUIPMENT

Integrated control panel

Phase invertter

Booster pump with peripheral impeller

Flowmeter for pump protection

Pressure gauge for outlet pressure reading

Stainless steel crown with nozzles