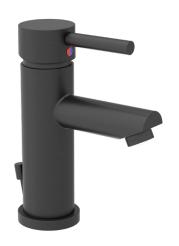

Mix and match handles, spout heights, showerheads, and tub spouts for a unique product assortment for your project.

(MB)

To view the entire collection, visit **Symmons.com** 

Pull-Down Kitchen Only

(BBZ)

Single Handle Lavatory Faucet 7 5/16" Height SLS-3512-1.5

Finishes: BBZ, MB, Chrome, STN

Single Handle Lavatory Faucet 5" Height SLS-3522-1.5

Finishes: BBZ, MB, Chrome, STN

Single Handle Joystick Lavatory Faucet 6 1/2" Height SLS-0142-1.5

Finishes: Chrome

Two Handle Widespread Lavatory Faucet 7 1/4" Height SLW-3512-1.5