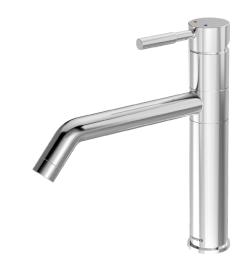

Mix and match handles, spout heights, showerheads, and tub spouts for a unique product assortment for your project.

(MB)

To view the entire collection, visit **Symmons.com** 

Pull-Down Kitchen Only

(BBZ)

Single Handle Lavatory Faucet 7 5/16" Height SLS-3512-1.5

Finishes: BBZ, MB, Chrome, STN

Single Handle Lavatory Faucet 5" Height SLS-3522-1.5

Finishes: BBZ, MB, Chrome, STN

Single Handle Joystick Lavatory Faucet 6 1/2" Height SLS-0142-1.5

Finishes: Chrome

Two Handle Widespread Lavatory Faucet 7 1/4" Height SLW-3512-1.5