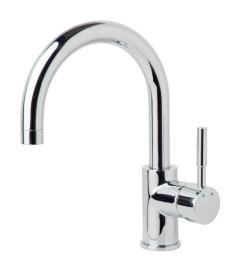

Finish: Chrome

Single Handle Bar Sink Faucet SPB-3510-1.5

Finishes: Chrome, STN

To see our entire Dia\* collection or for information on where to buy, visit <a href="Symmons.com">Symmons.com</a> or call us at 1-800-SYMMONS.