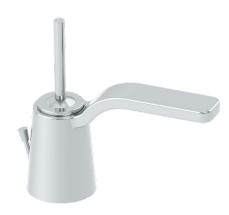

Finishes: BBZ, MB, Chrome, STN

Single Handle Lavatory Faucet 5" Height SLS-3522-1.5

Finishes: BBZ, MB, Chrome, STN

Single Handle Joystick Lavatory Faucet 6 1/2" Height SLS-0142-1.5

Finishes: Chrome

Two Handle Widespread Lavatory Faucet 7 1/4" Height SLW-3512-1.5