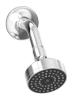

Faucets • Tub/Showers • Accessories

Pick and choose showerheads, handles, tub spouts, and finishes to create the perfect shower for your project!

**Shower Handles** 

**Tub Spouts** 

\* Requires S-46 series valve or separate diverter

Shower/Hand Shower System 3505-H321-V-CYL-B-MB-1.5

Finishes: BBZ, MB, Chrome, STN

Tub/Shower System 3502-CYL-B-SH4

Finishes: BBZ, MB, Chrome, STN

POWERED BY TEMPTROL

Towel Bar 353TB-18-MB

Available Sizes: 18", 24" Finishes: BBZ, **MB**, Chrome, STN