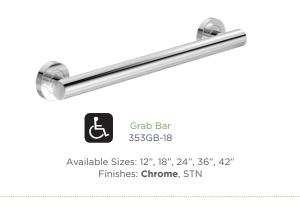

Finishes: Chrome, STN

Soap Dish 353SD

Finishes: Chrome, **STN** 

Towel Ring 353TR

Finishes: BBZ, MB, Chrome, STN

Curved Shower Rod 353SR-5 353SR-6

Available Sizes: 5', 6' Finishes: **Chrome**, STN

Symmons has fashioned additional products that create a safer experience for our Aging in Place, Assisted Living, and Multifamily customers. These products integrate with our Dia Collection and include grab bars, towel bars, and toilet paper holders that provide additional support when it's needed most.