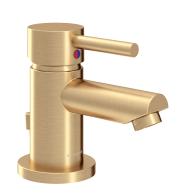

Finishes: BBZ, MB, Chrome, STN

Single Handle Lavatory Faucet 5" Height SLS-3522-1.5

Finishes: BBZ, MB, Chrome, STN

Single Handle Joystick Lavatory Faucet 6 1/2" Height SLS-0142-1.5

Finishes: Chrome

Two Handle Widespread Lavatory Faucet 7 1/4" Height SLW-3512-1.5

Finishes: BBZ, MB, Chrome, STN

Centerset Two Handle Lavatory Faucet 6 5/8" Height SLC-3512-1.5

Finishes: Chrome, STN

Brushed Bronze Radiance® PVD (BBZ)

Matte Black (MB)

Polished Chrome

Satin Nickel Radiance® PVD (STN)