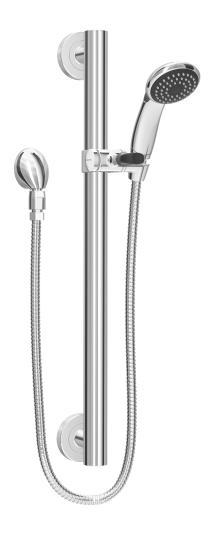

Finishes: Chrome, STN

Available Sizes: 18", 24" Finishes: Chrome, **STN** 

Handshower System H35-36 Available Sizes: 24", 36", 42"

Finishes: Chrome, STN