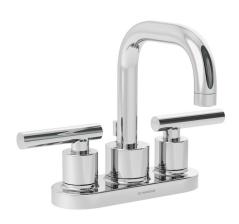

Finishes: BBZ, MB, Chrome, STN

Centerset Two Handle Lavatory Faucet 6 5/8" Height SLC-3512-1.5

Finishes: Chrome, STN

Brushed Bronze Radiance® PVD (BBZ)

Matte Black (MB)

Polished Chrome

Satin Nickel Radiance® PVD (STN)