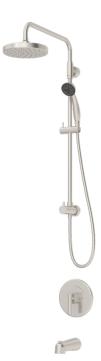

Shower/Hand Shower System 3505-H321-V-CYL-B-MB-1.5

Finishes: BBZ, MB, Chrome, STN

Tub/Shower System 3502-CYL-B-SH4

Finishes: BBZ, MB, Chrome, STN

POWERED BY TEMPTROL

Towel Bar 353TB-18-MB

Available Sizes: 18", 24" Finishes: BBZ, **MB**, Chrome, STN