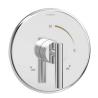

Faucets • Tub/Showers • Accessories

Pick and choose showerheads, handles, tub spouts, and finishes to create the perfect shower for your project!

**Shower Handles** 

**Tub Spouts** 

\* Requires S-46 series valve or separate diverter

Shower/Hand Shower System 3505-H321-V-CYL-B-MB-1.5

Finishes: BBZ, MB, Chrome, STN

Tub/Shower System 3502-CYL-B-SH4

Finishes: BBZ, MB, Chrome, STN

POWERED BY TEMPTROL

Towel Bar 353TB-18-MB

Available Sizes: 18", 24" Finishes: BBZ, **MB**, Chrome, STN