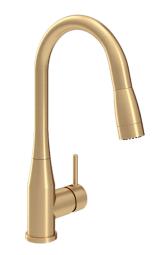

## Available Finishes

Brushed Bronze Radiance® PVD (BBZ)

Matte Black (MB)

Polished Chrome

Satin Nickel Radiance® PVD (STN)

Stainless Steel Radiance® PVD (STS)

Sereno Single Handle
Pull Down Kitchen Faucet
S-2302-PD