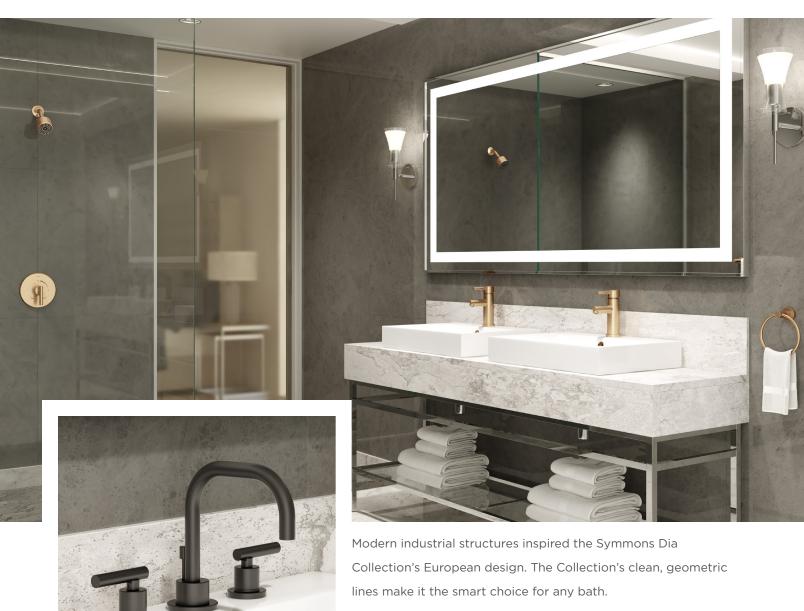

Faucets • Tub/Showers • Accessories

Pick and choose showerheads, handles, tub spouts, and finishes to create the perfect shower for your project!

**Shower Handles** 

**Tub Spouts** 

\* Requires S-46 series valve or separate diverter