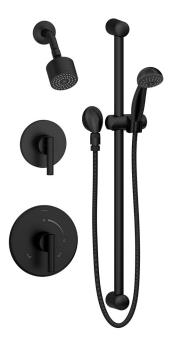

Shower/Hand Shower System 3505-H321-V-CYL-B-MB-1.5

Finishes: BBZ, MB, Chrome, STN

Tub/Shower System 3502-CYL-B-SH4

Finishes: BBZ, MB, Chrome, STN

POWERED BY TEMPTROL

Towel Bar 353TB-18-MB

Available Sizes: 18", 24" Finishes: BBZ, **MB**, Chrome, STN