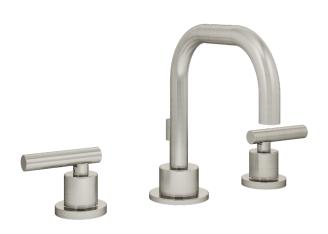

Finishes: BBZ, MB, Chrome, STN

Single Handle Lavatory Faucet 5" Height SLS-3522-1.5

Finishes: BBZ, MB, Chrome, STN

Single Handle Joystick Lavatory Faucet 6 1/2" Height SLS-0142-1.5

Finishes: Chrome

Two Handle Widespread Lavatory Faucet 7 1/4" Height SLW-3512-1.5

Finishes: BBZ, MB, Chrome, STN

Centerset Two Handle Lavatory Faucet 6 5/8" Height SLC-3512-1.5

Finishes: Chrome, STN

Brushed Bronze Radiance® PVD (BBZ)

Matte Black (MB)

Polished Chrome

Satin Nickel Radiance® PVD (STN)