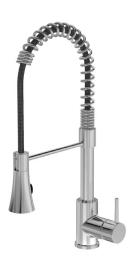

Finishes: **BBZ**, MB, Chrome, STN

Single Handle Pull-Down Kitchen Faucet S-3510-PD-1.5

Finishes: Chrome, STS

Single Handle Pull-Down Kitchen Faucet SPR-3510-PD

Finishes: Chrome, STS

Single Handle Kitchen Faucet S-2660