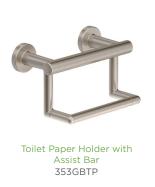

Finishes: Chrome, STN

Soap Dish 353SD

Finishes: Chrome, **STN** 

Towel Ring 353TR

Finishes: BBZ, MB, Chrome, STN

Curved Shower Rod 353SR-5 353SR-6

Available Sizes: 5', 6' Finishes: **Chrome**, STN

Symmons has fashioned additional products that create a safer experience for our Aging in Place, Assisted Living, and Multifamily customers. These products integrate with our Dia Collection and include grab bars, towel bars, and toilet paper holders that provide additional support when it's needed most.