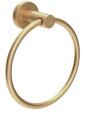

Finishes: Chrome, STN

Soap Dish 353SD

Finishes: Chrome, **STN** 

Towel Ring 353TR

Finishes: BBZ, MB, Chrome, STN

Curved Shower Rod 353SR-5 353SR-6

Available Sizes: 5', 6' Finishes: **Chrome**, STN

Symmons has fashioned additional products that create a safer experience for our Aging in Place, Assisted Living, and Multifamily customers. These products integrate with our Dia Collection and include grab bars, towel bars, and toilet paper holders that provide additional support when it's needed most.