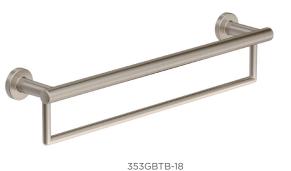

Finishes: Chrome, STN

Soap Dish 353SD

Finishes: Chrome, **STN** 

Towel Ring 353TR

Finishes: BBZ, MB, Chrome, STN

Curved Shower Rod 353SR-5 353SR-6

Available Sizes: 5', 6' Finishes: **Chrome**, STN

Symmons has fashioned additional products that create a safer experience for our Aging in Place, Assisted Living, and Multifamily customers. These products integrate with our Dia Collection and include grab bars, towel bars, and toilet paper holders that provide additional support when it's needed most.