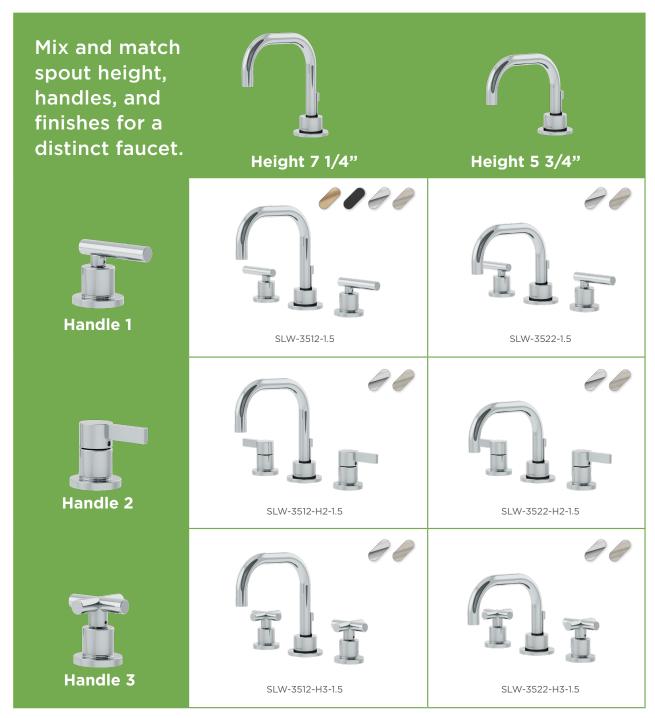

Mix and match handles, spout heights, showerheads, and tub spouts for a unique product assortment for your project.

(MB)

To view the entire collection, visit **Symmons.com** 

Pull-Down Kitchen Only

(BBZ)

Single Handle Lavatory Faucet 7 5/16" Height SLS-3512-1.5

Finishes: BBZ, MB, Chrome, STN

Centerset Two Handle Lavatory Faucet 6 5/8" Height SLC-3512-1.5

Finishes: Chrome, STN

Brushed Bronze Radiance® PVD (BBZ)

Matte Black (MB)

Polished Chrome

Satin Nickel Radiance® PVD (STN)