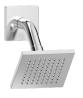

Faucets • Tub/Showers • Accessories

Pick and choose showerheads, handles, tub spouts, and finishes to create the perfect shower for your project!

**Shower Handles** 

**Tub Spouts** 

\* Requires S-46 series valve or separate diverter

Shower/Hand Shower System 3505-H321-V-CYL-B-MB-1.5

Finishes: BBZ, MB, Chrome, STN

Tub/Shower System 3502-CYL-B-SH4

Finishes: BBZ, MB, Chrome, STN

POWERED BY TEMPTROL

Towel Bar 353TB-18-MB

Available Sizes: 18", 24" Finishes: BBZ, **MB**, Chrome, STN