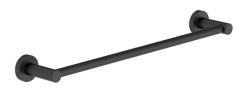

Shower/Hand Shower System 3505-H321-V-CYL-B-MB-1.5

Finishes: BBZ, MB, Chrome, STN

Tub/Shower System 3502-CYL-B-SH4

Finishes: BBZ, MB, Chrome, STN

POWERED BY TEMPTROL

Towel Bar 353TB-18-MB

Available Sizes: 18", 24" Finishes: BBZ, **MB**, Chrome, STN