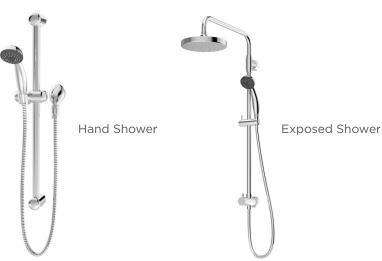

Faucets • Tub/Showers • Accessories

Pick and choose showerheads, handles, tub spouts, and finishes to create the perfect shower for your project!

**Shower Handles** 

**Tub Spouts** 

\* Requires S-46 series valve or separate diverter