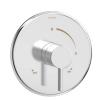

Faucets • Tub/Showers • Accessories

Pick and choose showerheads, handles, tub spouts, and finishes to create the perfect shower for your project!

**Shower Handles** 

**Tub Spouts** 

\* Requires S-46 series valve or separate diverter

Shower/Hand Shower System 3505-H321-V-CYL-B-MB-1.5

Finishes: BBZ, MB, Chrome, STN

Tub/Shower System 3502-CYL-B-SH4

Finishes: BBZ, MB, Chrome, STN

POWERED BY TEMPTROL

Towel Bar 353TB-18-MB

Available Sizes: 18", 24" Finishes: BBZ, **MB**, Chrome, STN