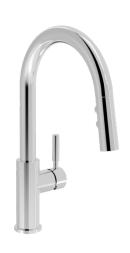

Finishes: **BBZ**, MB, Chrome, STN

Single Handle Pull-Down Kitchen Faucet S-3510-PD-1.5

Finishes: Chrome, STS

Single Handle Pull-Down Kitchen Faucet SPR-3510-PD

Finishes: Chrome, STS

Single Handle Kitchen Faucet S-2660