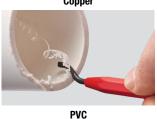

#### **REAMING PEN**

| Coppei |
|--------|
|        |
|        |

|                                        |           | All-Metal [ | Design |                      |
|----------------------------------------|-----------|-------------|--------|----------------------|
|                                        | Milwaukee | 48-22-4255  | ×Đ     | MILWAUKEE            |
| Heat Treated and<br>Black Oxide Coated |           |             |        | Slide Resistant Clip |

| Model #    | Description |
|------------|-------------|
| 48-22-4255 | Reaming Pen |