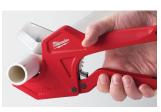

#### **RATCHETING PIPE CUTTERS**

# STRAIGHT, **EASY CUTS**

**Comfortable Handle Design** 

|                      | Lanyard Hole —       |
|----------------------|----------------------|
| Pierce Point Blade — |                      |
|                      | One-Handed —<br>Lock |
| 19/an O.D            |                      |
|                      | 9                    |