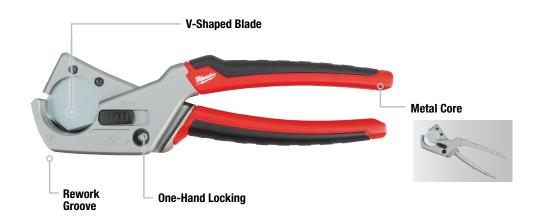

## **INDESTRUCTIBLE FRAME**

Replaceable Blades

| Model #    | Description                     |
|------------|---------------------------------|
| 48-22-4202 | Tubing Cutter                   |
| 48-22-4203 | Tubing Cutter Replacement Blade |