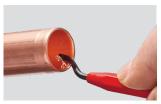

#### **REAMING PEN**

| Coppei |
|--------|
|        |
|        |

|                                        |           | All-Metal [ | Design |                      |
|----------------------------------------|-----------|-------------|--------|----------------------|
|                                        | Milwaukee | 48-22-4255  | ×Đ     | MILWAUKEE            |
| Heat Treated and<br>Black Oxide Coated |           |             |        | Slide Resistant Clip |

| Model #    | Description |
|------------|-------------|
| 48-22-4255 | Reaming Pen |