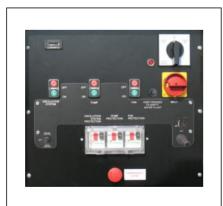

## 30-40

meters of range

## 4.600

m² of coverage

## 335° work

work angle









| DUST SUPPRESSOR DATA                                 |                            |
|------------------------------------------------------|----------------------------|
| Electrical engine power                              | 7,5 kW                     |
| Smallest generator required                          | 20 kW three-phase          |
| Coverage (without wind)                              | 30-40 m                    |
| Electrical connecton                                 | Inlet plug three-phase 32A |
| Water connecton                                      | UNI 45 / STORZ / CAMLOCK   |
| Minimum inlet pressure                               | 1 bar                      |
| Water consumpton                                     | 52 l/min                   |
| Water inlet filter