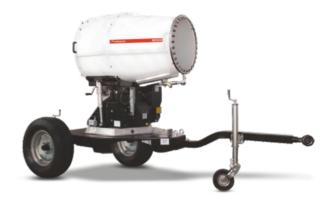

## 30-40

meters of range

## 4.600

m² of coverage

## 335° work

work angle

| DUST SUPPRESSOR DATA                                 |                            |
|------------------------------------------------------|----------------------------|
| Electrical engine power                              | 7,5 kW                     |
| Smallest generator required                          | 20 kW three-phase          |
| Coverage (without wind)                              | 30-40 m                    |
| Electrical connecton                                 | Inlet plug three-phase 32A |
| Water connecton                                      | UNI 45 / STORZ / CAMLOCK   |
| Minimum inlet pressure                               | 1 bar                      |
| Water consumpton                                     | 52 l/min                   |
| Water inlet filter                                   | 180 micron                 |
| Work angle                                           | 335°                       |
| Tiltng                                               | 0 - 40°                    |
| Size with tow bar and wheels $(L \times W \times H)$ | 3300 x 1830 x 2180 mm      |
| Weight                                               | 760 kg                     |
| STANDARD EQUIPMENT                                   |                            |
| Integrated control panel                             |                            |
| Phase inverter                                       |                            |
| Booster pump with peripheral impeller                |                            |
| Flowmeter for pump protection                        |                            |
| Pressure gauge for outlet pressure reading           |                            |
| Stainless steel crown with nozzles                   |                            |
| Water drain system                                   |                            |
| Equipped with 2 wheels, tow bar and forklift pockets |                            |
| 2 height adjustable stabilizers                      |                            |
| OPTIONAL                                             |                            |
| Electric tilting                                     |                            |
| Homologated road trailer                             |                            |
| Automatic oscillation system                         |                            |
| Remote control                                       |                            |
| Dosing pump for chemical additives                   |                            |
|                                                      |                            |