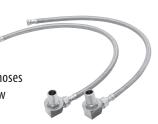

#### **B-0230-KIT Inlet Parts Kit**

- · Parts included:
  - 2 (017420-45) 24" flexible supply hoses

(B-0230-K) 1/2" NPT male elbow installation kit

#### B-0230-K 1/2" NPT Male Elbow **Installation Kit**

• Includes 2 each: 1/2" NPT supply nipple, lock nut and washer 1/2" NPT male x female short EL

B-0230-K-M12 Master Pack of 12