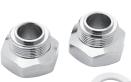

#### B-0466 **Wall Mount Faucet Adapter** For T&S Faucet To Chicago/Zurn Inlets

For T&S Faucet To Wolverine Brass Inlets

- Parts included:
  - (2) Faucet adapters
  - (1) santoprene seal per adapter
  - (1) nitrile or EPDM seal per adapter
- 1-3/8" (35 mm) hex nut with internal threads to fit T&S body
- Threads fit Chicago and Zurn inlet flanges