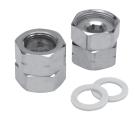

# B-0468 **Wall-Mount Faucet Adapter**

- Parts included:
  - (2) Faucet adapters
  - (2) santoprene seals per adapter (one each end)
- 1-3/8" (35 mm) hex nut with internal threads to fit T&S body
- Threads fit Wolverine Brass inlet flanges