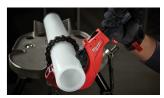

# STRAIGHTER, CLEANER CUTS

**4 CHROME ROLLERS** 

Adapt to Cut 3" PEX

**Chrome Rollers Rust Protection** 

| Model #    | Description                              | Cut Capacity |
|------------|------------------------------------------|--------------|
| 48-22-4253 | 2-1/2" Quick-Adjust Copper Tubing Cutter | 1/2"- 2-5/8" |
| 48-22-4254 | 3-1/2" Quick-Adjust Copper Tubing Cutter | 1/2"- 3-1/2" |
| 48-22-4256 | 2 Pc Replacement Cutter Wheels           | _            |
| 48-22-4206 | Replacement PEX Cutter Wheel             | _            |