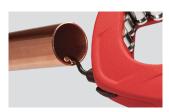

# STRAIGHTER, CLEANER CUTS

**4 CHROME ROLLERS** 

Adapt to Cut 3" PEX

**Chrome Rollers Rust Protection** 

| Model #    | Description                              | Cut Capacity |
|------------|------------------------------------------|--------------|
| 48-22-4253 | 2-1/2" Quick-Adjust Copper Tubing Cutter | 1/2"- 2-5/8" |
| 48-22-4254 | 3-1/2" Quick-Adjust Copper Tubing Cutter | 1/2"- 3-1/2" |
| 48-22-4256 | 2 Pc Replacement Cutter Wheels           | _            |
| 48-22-4206 | Replacement PEX Cutter Wheel             | _            |