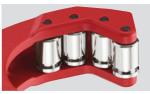

# STRAIGHTER, CLEANER CUTS

**4 CHROME ROLLERS** 

Adapt to Cut 3" PEX

**Chrome Rollers Rust Protection** 

| Model #    | Description                              | Cut Capacity |
|------------|------------------------------------------|--------------|
| 48-22-4253 | 2-1/2" Quick-Adjust Copper Tubing Cutter | 1/2"- 2-5/8" |
| 48-22-4254 | 3-1/2" Quick-Adjust Copper Tubing Cutter | 1/2"- 3-1/2" |
| 48-22-4256 | 2 Pc Replacement Cutter Wheels           | _            |
| 48-22-4206 | Replacement PEX Cutter Wheel             | _            |

## STRAIGHTER, CLEANER CUTS

**4 CHROME ROLLERS** 

Built-In Reamer on 48-22-4252

**Chrome Rollers Rust Protection** 

| Model #    | Description                                | Cut Capacity |
|------------|--------------------------------------------|--------------|
| 48-22-4259 | 1" Constant Swing Copper Tubing Cutter     | 1/8"- 1-1/8" |
| 48-22-4252 | 1-1/2" Constant Swing Copper Tubing Cutter | 1/8"- 1-5/8" |
| 48-22-4256 | 2 Pc Replacement Cutter Wheels             | _            |
| 48-22-4257 | 3 Pc Replacement Reaming Blade             | _            |