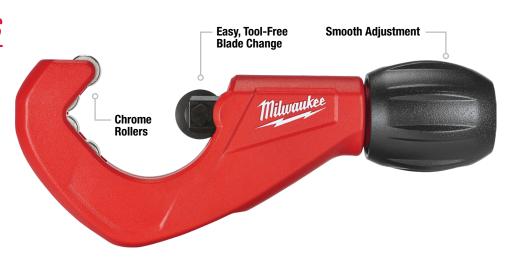

# STRAIGHTER, CLEANER CUTS

**4 CHROME ROLLERS** 

Adapt to Cut 3" PEX

**Chrome Rollers Rust Protection** 

| Model #    | Description                              | Cut Capacity |
|------------|------------------------------------------|--------------|
| 48-22-4253 | 2-1/2" Quick-Adjust Copper Tubing Cutter | 1/2"- 2-5/8" |
| 48-22-4254 | 3-1/2" Quick-Adjust Copper Tubing Cutter | 1/2"- 3-1/2" |
| 48-22-4256 | 2 Pc Replacement Cutter Wheels           | _            |
| 48-22-4206 | Replacement PEX Cutter Wheel             | _            |