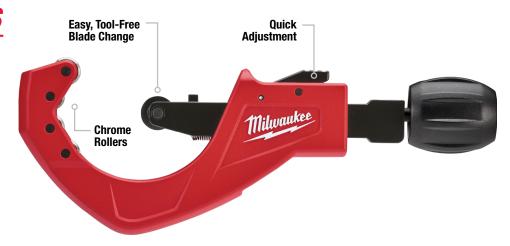

# STRAIGHTER, CLEANER CUTS

**4 CHROME ROLLERS** 

Adapt to Cut 3" PEX

**Chrome Rollers Rust Protection** 

| Model #    | Description                              | Cut Capacity |
|------------|------------------------------------------|--------------|
| 48-22-4253 | 2-1/2" Quick-Adjust Copper Tubing Cutter | 1/2"- 2-5/8" |
| 48-22-4254 | 3-1/2" Quick-Adjust Copper Tubing Cutter | 1/2"- 3-1/2" |
| 48-22-4256 | 2 Pc Replacement Cutter Wheels           | _            |
| 48-22-4206 | Replacement PEX Cutter Wheel             | _            |