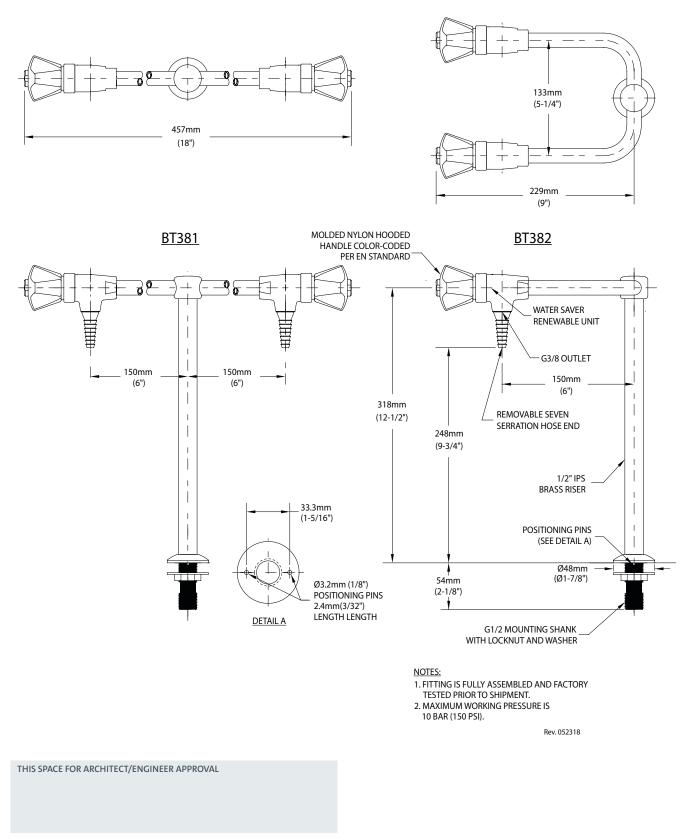

BT381 Double Water Tap, Bench Mounted, Two Valves at 180°

BT382 Double Water Tap, Bench Mounted, Two Valves Side-by-Side

Application: Laboratory water tap with two outlets for cold water.

Mounting: Bench or countertop mounted with locator pins. On BT381, valves are mounted at 180° to each other. On BT382, valves are mounted side-by-side.

Bodies: Forged brass.

Headworks: WaterSaver self-contained compression valve cartridges with replaceable stainless steel seats.

Handles: Molded nylon hooded style handles with index discs. Handles and indexes are color coded and marked per EN 13792.

Riser: Brass riser with 150mm (6") spread to each valve.

Inlet: Furnished with G1/2 mounting shank, locknut and washer. G1/2 male inlet.

Outlets: G3/8 female outlets with removable anti-splash serrated hose ends.

**Quality Assurance:** Fitting is fully assembled and factory tested prior to shipment. 10 bar (150 PSI) test pressure and maximum working pressure.

BT381

| Options            |                                                     | BT381                                                | BT382                    |
|--------------------|-----------------------------------------------------|------------------------------------------------------|--------------------------|
| Valve Construction | Compression valve cartridge                         | BT381                                                | BT382                    |
|                    | Ceramic disc valve cartridge                        | BTC381                                               | BTC382                   |
| Riser              | Riser with 200mm (8") spread in place of 150mm (6") | BT381-8                                              | BT382-8                  |
| Outlet Fitting     | BO055 aerators in place of hose ends                | BT381-55                                             | BT382-55                 |
|                    | BT118 pipe interrupter fittings with hose ends      | BT381-118                                            | BT382-118                |
|                    |                                                     |                                                      |                          |
| Product Finish     |                                                     |                                                      |                          |
|                    | powder coated finish PCL Polished                   | d chrome plated finish w                             | /ith clear epoxy coating |
| WHT Gloss white    |                                                     | d chrome plated finish w<br>nrome plated finish with |                          |
| WHT Gloss white    | gray powder coated finish                           | · ·                                                  | clear epoxy coating      |