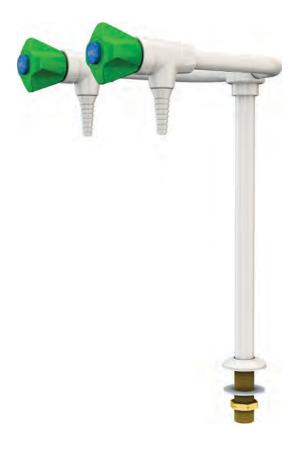

BT381 Double Water Tap, Bench Mounted, Two Valves at 180°

BT382 Double Water Tap, Bench Mounted, Two Valves Side-by-Side

Application: Laboratory water tap with two outlets for cold water.

Mounting: Bench or countertop mounted with locator pins. On BT381, valves are mounted at 180° to each other. On BT382, valves are mounted side-by-side.

Bodies: Forged brass.

Headworks: WaterSaver self-contained compression valve cartridges with replaceable stainless steel seats.

Handles: Molded nylon hooded style handles with index discs. Handles and indexes are color coded and marked per EN 13792.

Riser: Brass riser with 150mm (6") spread to each valve.

Inlet: Furnished with G1/2 mounting shank, locknut and washer. G1/2 male inlet.

Outlets: G3/8 female outlets with removable anti-splash serrated hose ends.