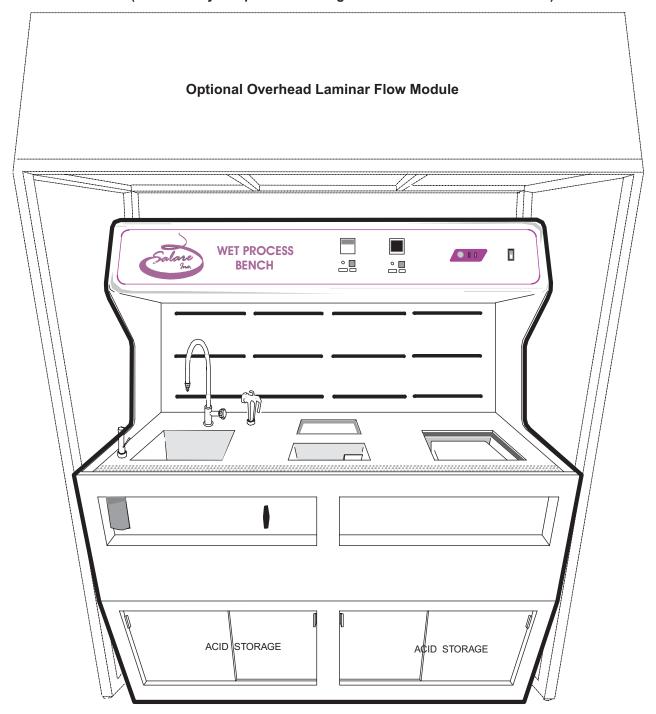

## (with an array of Options including overhead Laminar Flow modules)

Completely modular and ready to be configured for your specific process. Available Options include but not limited to:

UTILITY SINK with Drain Valve, Manual - Electric or Pneumatic • CHEMICAL ETCH BATH & HEATER w/ Capacitive Type Liquid Level Sensor, Teflon Immersion Heater with N2 Purge System, Optional Drain Types, Lip Exhaust Tanks, Choice of tank Materials i.e., Polypropylene, PVC, CPVC, PVDF, Teflon or Stainless Steel. DI H2O Fill, N2 Agitation Plate with ON/OFF & adjustable Controls (All remote) - Cooling Coils, Digital Temperature Controller with Solid State Relays, Low Level Audible & Visible Alarm, Lift-Off Lid or Slideaway Lid, Timer with Audible & Visible Alarm • RECEPTACLES • DI SPRAY GUNS (retractable) • N2 SPRAY GUNS • ASPIRATORS (air or water vacuum) • COMPRESSED GAS FIXTURES (deck mount) • CHOICE of WORK TOP MATERIAL • DI GOOSENECK FAUCET • RINSE BATH (with or without overflow weirs) • CASCADE RINSE TANK (1, 2, or 3 stage) • LIGHTING (white or yellow) • BASE CABINET (hinged or sliding doors)