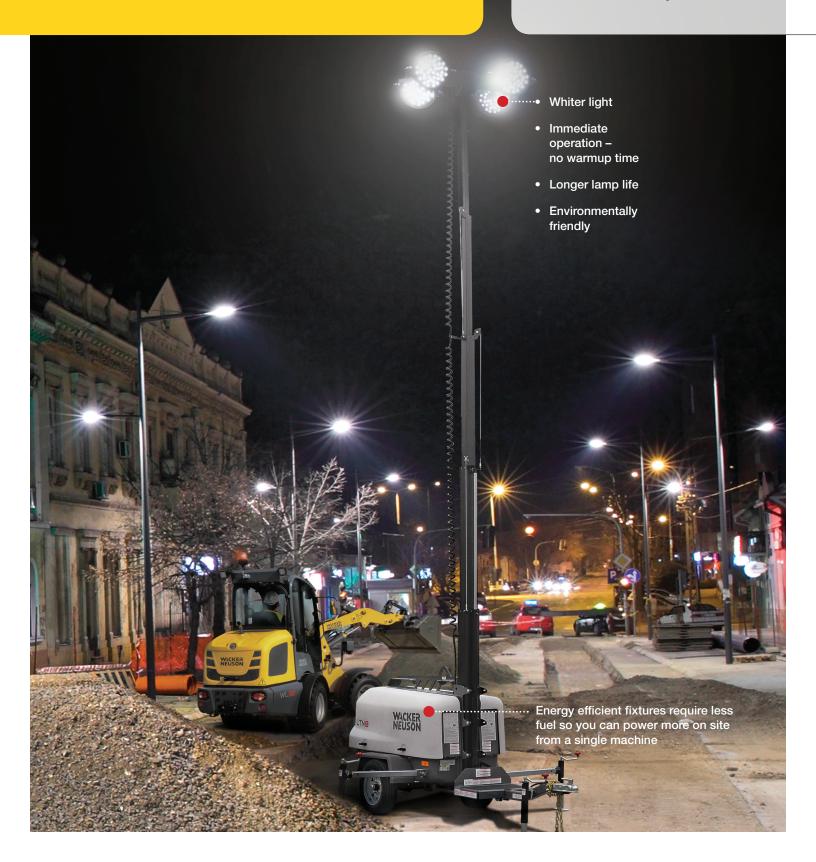

**Whiter light:** The light produced by LED fixtures provides more realistic illumination than metal halide lamps.

**Environmentally friendly:** Energy efficient alternative to standard metal halide lamps.

#### Why buy a light tower with LED technology?

**Cost savings:** LED lights consume up to 45% less fuel than metal halides, saving money at the pump and refueling time.

**Longer lamp life:** LED lamps last up to five times longer than the metal halide lamps, reducing maintenance and replacement costs. Life expectancy: LED - 50,000 hours/Metal Halide - 10,000 hours.

**Instant operation:** LED lights can be turned on and off instantaneously, without time consuming warmup and shutdown. Metal halide lamps require a heat up period to fully illuminate.

**Additional power:** Less power required to run LED lights means more power available to run other equipment on a busy job site.