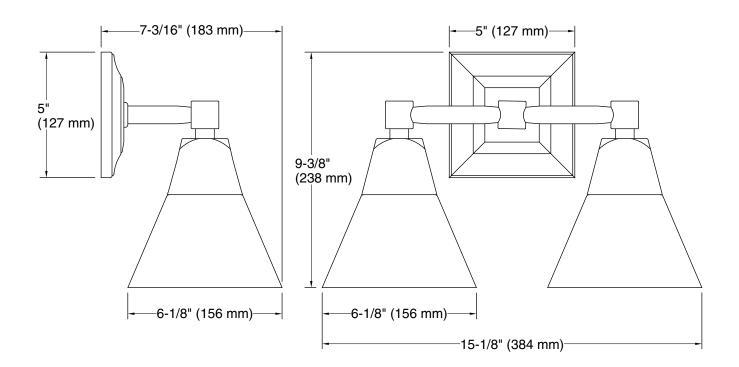

#### **Technical Information**

All product dimensions are nominal.

Installation Type: Wall-mount

Material: Brass

Number of Lights: 2

Lighting Type: Socket-based Socket Type: E-26 Medium

Number of Shades: 2

Shade Type: Glass - frosted