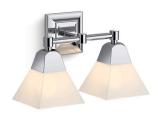

**KOHLER**® Two-light sconce K-23687-BA02

#### **Features**

- A perfect complement to our Memoirs suite of products.
- Frosted glass shades that perfectly diffuse the light, reducing glare in the bathroom.
- Medium base (E26) socket, works best with type G light bulbs (sold separately).
- Suitable for damp locations, per UL 1598.

#### **Technical Information**

All product dimensions are nominal.

Installation Type: Wall-mount

Material: Brass

Number of Lights: 2

Lighting Type: Socket-based Socket Type: E-26 Medium

Number of Shades: 2

Shade Type: Glass - frosted