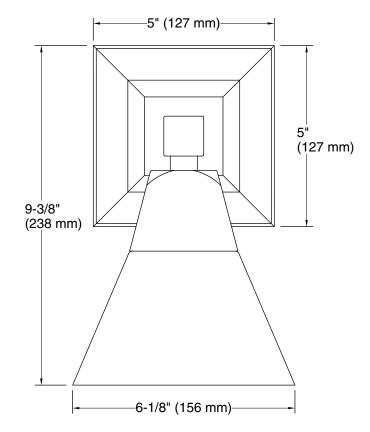

#### **Technical Information**

All product dimensions are nominal.

| Installation Type:           | Wall-mount                                       |
|------------------------------|--------------------------------------------------|
| Material:                    | Brass                                            |
| Number of Lights:            | 1                                                |
| Lighting Type:               | Socket-based                                     |
| Socket Type:                 | E-26 Medium                                      |
| Number of Shades:            | 1                                                |
| Shade Type:                  | Glass - frosted                                  |
| Electrical component rating: | Socket Rating: 60 Hz, 60 W, 800<br>Lumens, 3000K |