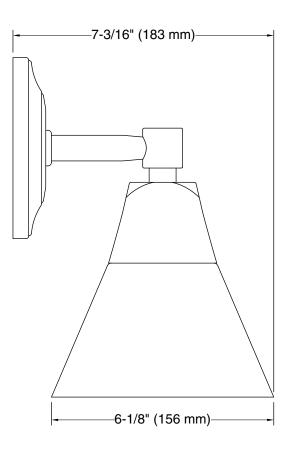

#### **Technical Information**

All product dimensions are nominal.

| Installation Type:           | Wall-mount                                       |
|------------------------------|--------------------------------------------------|
| Material:                    | Brass                                            |
| Number of Lights:            | 1                                                |
| Lighting Type:               | Socket-based                                     |
| Socket Type:                 | E-26 Medium                                      |
| Number of Shades:            | 1                                                |
| Shade Type:                  | Glass - frosted                                  |
| Electrical component rating: | Socket Rating: 60 Hz, 60 W, 800<br>Lumens, 3000K |