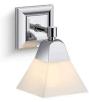

### Features

- A perfect complement to our Memoirs suite of products.
- Frosted glass shades that perfectly diffuse the light, reducing glare in the bathroom.
- Medium base (E26) socket, works best with type G light bulbs (sold separately).
- Suitable for damp locations, per UL 1598.

#### **Technical Information**

All product dimensions are nominal.

| Installation Type:           | Wall-mount                                       |
|------------------------------|--------------------------------------------------|
| Material:                    | Brass                                            |
| Number of Lights:            | 1                                                |
| Lighting Type:               | Socket-based                                     |
| Socket Type:                 | E-26 Medium                                      |
| Number of Shades:            | 1                                                |
| Shade Type:                  | Glass - frosted                                  |
| Electrical component rating: | Socket Rating: 60 Hz, 60 W, 800<br>Lumens, 3000K |