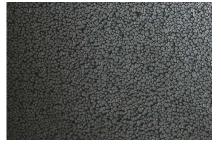

### Shagreen Oyster Pearl

FIVE-PIECE ACCESSORY SET K-29590-HD1-0

TWO-PIECE ACCESSORY SET K-29591-HD1-0

*For more complete product and color offering, visit* <u>KOHLER.com/Bente.</u>

Shagreen Ebony Pearl The Shagreen Ebony Pearl pattern celebrates the subtle coloring and distinctive pebbled texture of natural shark and ray leather.

### Shagreen Ebony Pearl

FIVE-PIECE ACCESSORY SET K-29590-SSP-HDN

FIVE-PIECE ACCESSORY SET K-29590-TB2-HB1

TWO-PIECE ACCESSORY SET K-29591-SSP-HDN

TWO-PIECE ACCESSORY SET K-29591-TB2-HB1