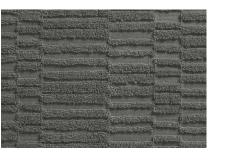

#### Three woven patterns

 $KOHLER_{\odot}$  Turkish Bath Linens are crafted in Turkey and are offered in three classic patterns: Terry, Textured, and Tatami. The Tatami pattern mimics the woven straw mats sometimes used as floor covering in traditional Japanese design. This towel pattern is only available from Kohler.

**Tatami** Inspired by traditional Japanese designs, this pattern perfectly balances bold lines with minimalist appeal for distinctive style and rich texture.