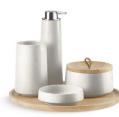

### **BENTE**<sub>®</sub> ACCESSORY **COLLECTION**

The Bente accessory collection enhances the beauty and organization of the bathroom countertop space. Delight in the details of your home with Kohler.

#### **Textures**

Each piece was thoughtfully designed to nest together or be used individually in a multitude of spaces throughout the home. Borrowing from popular patterns within the Artist Editions. collection, unique material elements, including light oak and genuine leather, and finishes are beautifully incorporated into these vitreous china countertop accessories.