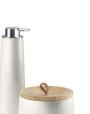

### **BENTE**<sub>®</sub> ACCESSORY **COLLECTION**

The Bente accessory collection enhances the beauty and organization of the bathroom countertop space. Delight in the details of your home with Kohler.

#### **Textures**

Each piece was thoughtfully designed to nest together or be used individually in a multitude of spaces throughout the home. Borrowing from popular patterns within the Artist Editions. collection, unique material elements, including light oak and genuine leather, and finishes are beautifully incorporated into these vitreous china countertop accessories.

White Herringbone The Herringbone pattern strikes modern, geometric notes and complements both transitional and contemporary spaces.

The Shagreen Oyster Pearl pattern features iridescent pearly tones and a gently granulated texture.

### White Herringbone