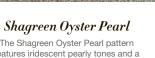

White Herringbone The Herringbone pattern strikes modern, geometric notes and complements both transitional and contemporary spaces.

The Shagreen Oyster Pearl pattern features iridescent pearly tones and a gently granulated texture.

### Shagreen Oyster Pearl

FIVE-PIECE ACCESSORY SET K-29590-HD1-0

TWO-PIECE ACCESSORY SET K-29591-HD1-0

*For more complete product and color offering, visit* <u>KOHLER.com/Bente.</u>

Shagreen Ebony Pearl The Shagreen Ebony Pearl pattern celebrates the subtle coloring and distinctive pebbled texture of natural shark and ray leather.