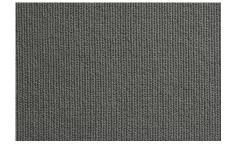

#### Three woven patterns

 $KOHLER_{\odot}$  Turkish Bath Linens are crafted in Turkey and are offered in three classic patterns: Terry, Textured, and Tatami. The Tatami pattern mimics the woven straw mats sometimes used as floor covering in traditional Japanese design. This towel pattern is only available from Kohler.

*Terry* Woven with long, thick terry cloth loops with a rich 700-gram weight that creates a luxurious drape.

**Textured** A waffle weave offers luscious texture with extra-long staple cotton for optimal absorbency.