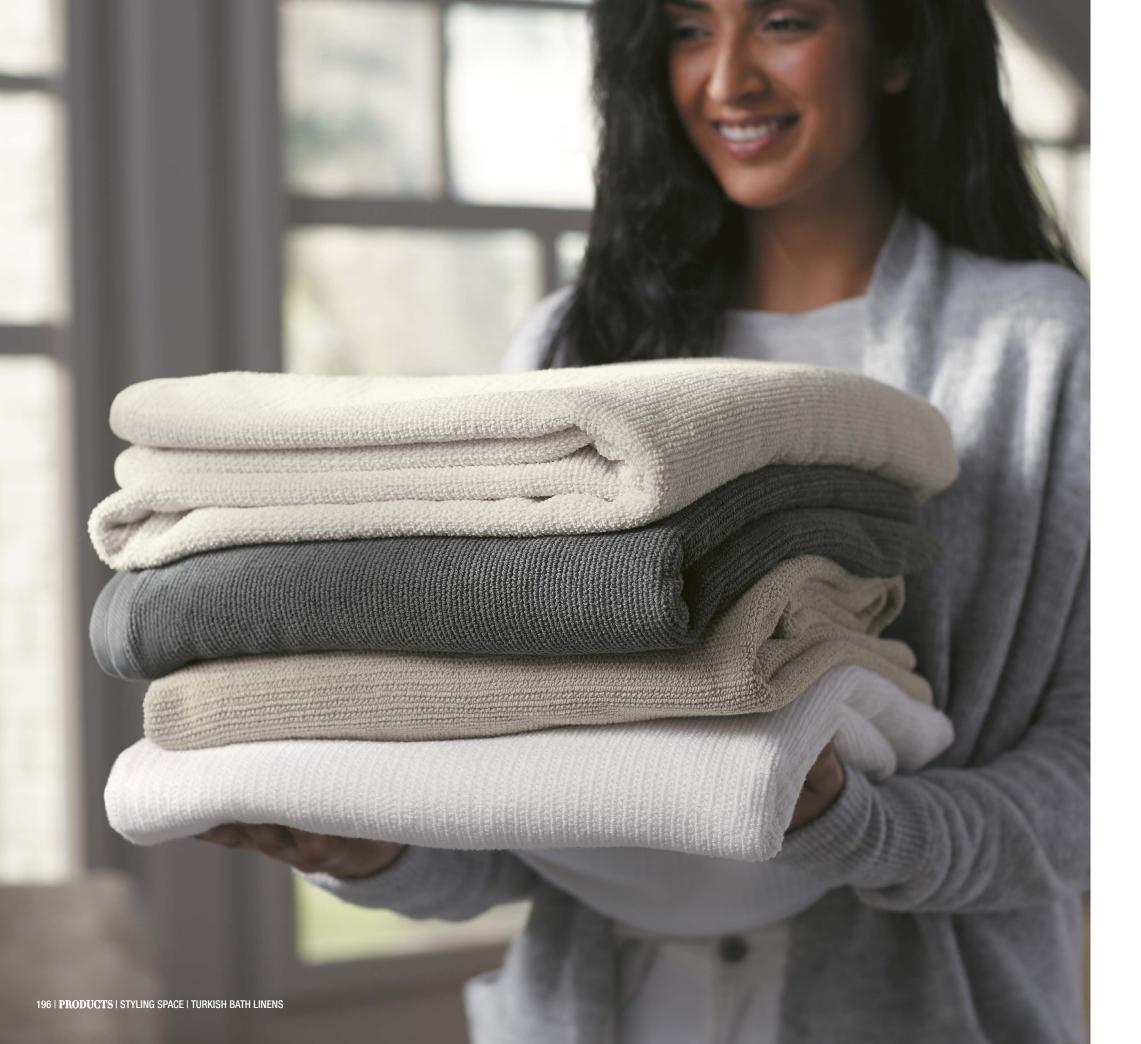

# TURKISH BATH LINENS

Spoil yourself with our line of plush Turkish Bath Linens, made of 100 percent Turkish cotton. The collection includes towels in a range of sizes along with a bathrobe and bath rug. And, with three patterns available in four classic shades, these plush Turkish Bath Linens will no doubt become one of your bathroom essentials.

### GET COZY WITH KOHLER

Wrap yourself in the plush warmth of an authentic Turkish cotton towel. Turkish towels (sometimes called peshtemal, hammam, or fouta towels) are crafted from 100 percent Turkish cotton, which is known for its premium feel and extra-long fibers. Kohler has you covered with five sizes of towels within the collection, including large bath sheets, bath towels, hand towels, and wash cloths.

### Four classic shades

*White* Clean and crisp, it is a perfect fit for any style.

Dune A subtle, neutral shade that lends a calm, soothing feel to any space.

*Truffle* Quiet, yet compelling, it adds depth to the room.

**Thunder** Grey A deep gray makes a statement in traditional, contemporary, or transitional settings.

Bathrobe

Slip into a plush KOHLER $_{\odot}$  bathrobe. Available in White and crafted from 100 percent Turkish cotton.