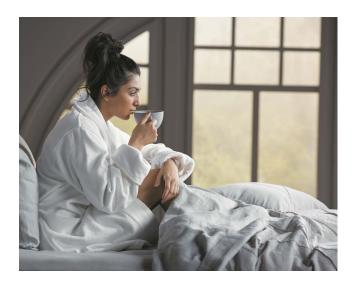

**Thunder** Grey A deep gray makes a statement in traditional, contemporary, or transitional settings.

Bathrobe

Slip into a plush KOHLER $_{\odot}$  bathrobe. Available in White and crafted from 100 percent Turkish cotton.