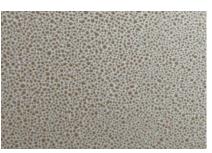

### Shagreen Oyster Pearl

FIVE-PIECE ACCESSORY SET K-29590-HD1-0

TWO-PIECE ACCESSORY SET K-29591-HD1-0

*For more complete product and color offering, visit* <u>KOHLER.com/Bente.</u>

Shagreen Ebony Pearl The Shagreen Ebony Pearl pattern celebrates the subtle coloring and distinctive pebbled texture of natural shark and ray leather.