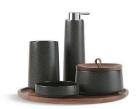

### **BENTE**<sub>®</sub> ACCESSORY **COLLECTION**

The Bente accessory collection enhances the beauty and organization of the bathroom countertop space. Delight in the details of your home with Kohler.

#### **Textures**

Each piece was thoughtfully designed to nest together or be used individually in a multitude of spaces throughout the home. Borrowing from popular patterns within the Artist Editions. collection, unique material elements, including light oak and genuine leather, and finishes are beautifully incorporated into these vitreous china countertop accessories.

### Shagreen Ebony Pearl

FIVE-PIECE ACCESSORY SET K-29590-SSP-HDN

FIVE-PIECE ACCESSORY SET K-29590-TB2-HB1

TWO-PIECE ACCESSORY SET K-29591-SSP-HDN

TWO-PIECE ACCESSORY SET K-29591-TB2-HB1