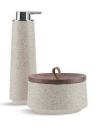

### **BENTE**<sub>®</sub> ACCESSORY **COLLECTION**

The Bente accessory collection enhances the beauty and organization of the bathroom countertop space. Delight in the details of your home with Kohler.

#### **Textures**

Each piece was thoughtfully designed to nest together or be used individually in a multitude of spaces throughout the home. Borrowing from popular patterns within the Artist Editions. collection, unique material elements, including light oak and genuine leather, and finishes are beautifully incorporated into these vitreous china countertop accessories.

### Shagreen Ebony Pearl

FIVE-PIECE ACCESSORY SET K-29590-SSP-HDN

FIVE-PIECE ACCESSORY SET K-29590-TB2-HB1

TWO-PIECE ACCESSORY SET K-29591-SSP-HDN

TWO-PIECE ACCESSORY SET K-29591-TB2-HB1