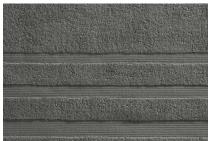

#### Three woven patterns

 $KOHLER_{\odot}$  Turkish Bath Linens are crafted in Turkey and are offered in three classic patterns: Terry, Textured, and Tatami. The Tatami pattern mimics the woven straw mats sometimes used as floor covering in traditional Japanese design. This towel pattern is only available from Kohler.

*Terry* Woven with long, thick terry cloth loops with a rich 700-gram weight that creates a luxurious drape.

**Textured** A waffle weave offers luscious texture with extra-long staple cotton for optimal absorbency.