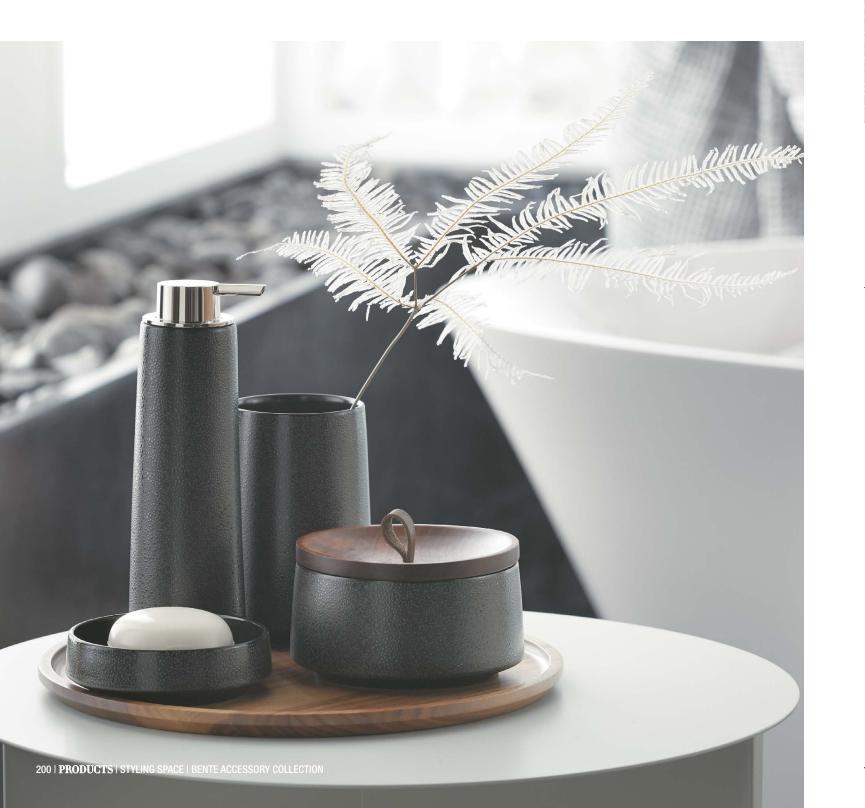

### **BENTE**<sub>®</sub> ACCESSORY **COLLECTION**

The Bente accessory collection enhances the beauty and organization of the bathroom countertop space. Delight in the details of your home with Kohler.

#### **Textures**

Each piece was thoughtfully designed to nest together or be used individually in a multitude of spaces throughout the home. Borrowing from popular patterns within the Artist Editions. collection, unique material elements, including light oak and genuine leather, and finishes are beautifully incorporated into these vitreous china countertop accessories.