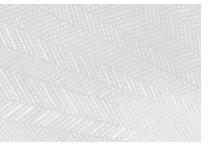

White Herringbone The Herringbone pattern strikes modern, geometric notes and complements both transitional and contemporary spaces.

The Shagreen Oyster Pearl pattern features iridescent pearly tones and a gently granulated texture.

### White Herringbone