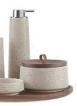

### **BENTE**<sub>®</sub> ACCESSORY **COLLECTION**

The Bente accessory collection enhances the beauty and organization of the bathroom countertop space. Delight in the details of your home with Kohler.

#### **Textures**

Each piece was thoughtfully designed to nest together or be used individually in a multitude of spaces throughout the home. Borrowing from popular patterns within the Artist Editions. collection, unique material elements, including light oak and genuine leather, and finishes are beautifully incorporated into these vitreous china countertop accessories.

White Herringbone The Herringbone pattern strikes modern, geometric notes and complements both transitional and contemporary spaces.

The Shagreen Oyster Pearl pattern features iridescent pearly tones and a gently granulated texture.