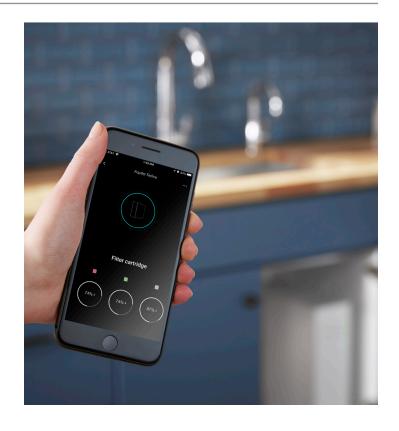

## Features

- Three-stage water purification system with KOHLER Konnect lets you ask Amazon Alexa or Google Home about your water usage and filter life
- Reduces contaminants such as bacteria, virus, lead, mercury, chlorine, pharmaceuticals, VOCs, and more
- To ensure the system continues to reduce contaminants effectively, it is recommended to replace the filters every 6 months
- AC-powered operation; no batteries to replace. (Requires AC power outlet)
- Provides up to 792 gallons, or the equivalent of over 5,800 16.9 fl oz bottles of water (based on rigorous testing to NSF standards)
- 0.65 gpm (2.46 lpm) maximum flow rate at 60 psi (4.14 bar)
- Recommended for use with beverage faucets, such as Wellspring, beverage faucets
- Innovative sensor monitors water usage and displays that information on the KOHLER Konnect app