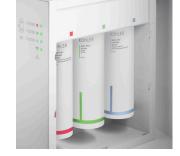

While many other systems use coal-based filters, Aquifer Refine uses three recyclable filters: two carbon block filters and an ultrafilter. Under-sink installation is fast and easy, and the compact Aquifer Refine system fits alongside garbage disposals and household items stored below the sink.