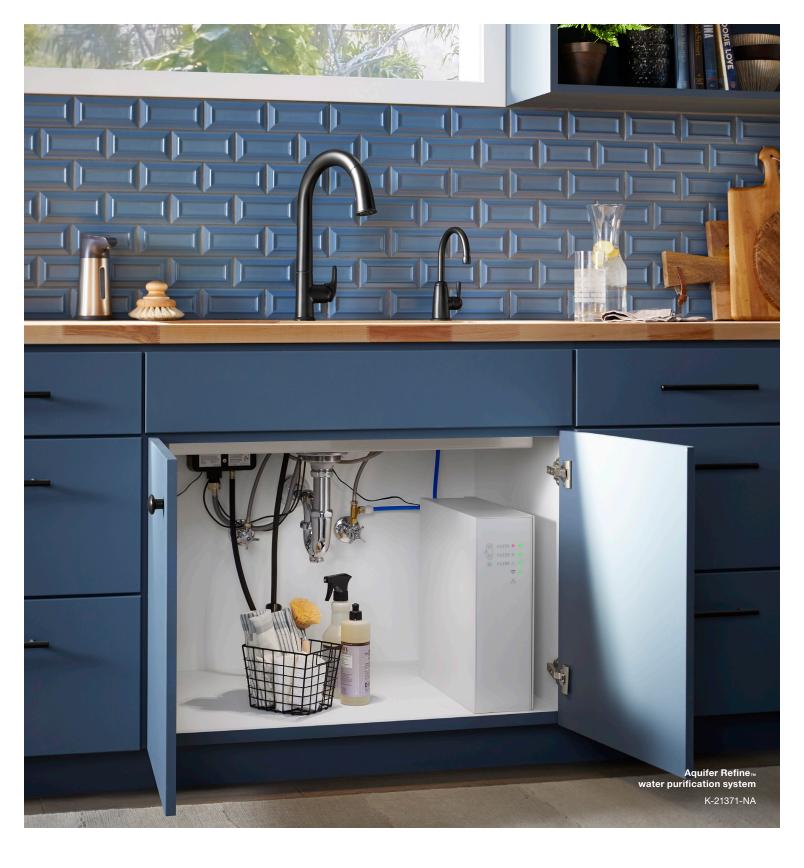

## Aquifer. Refine water purification system with KOHLER. Konnect

## Moments made better

Feel confident with every sip that you are getting nothing but the best for you and your family. The Aquifer Refine™ water purification system with KOHLER Konnect® voice-activation technology effectively reduces contaminants including bacteria, virus, lead, mercury, chlorine, select pharmaceuticals, volatile organic compounds (VOCs), and more in your cold water.

While many other systems use coal-based filters, Aquifer Refine uses three recyclable filters: two carbon block filters and an ultrafilter. Under-sink installation is fast and easy, and the compact Aquifer Refine system fits alongside garbage disposals and household items stored below the sink.