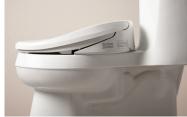

#### **CLEAN DESIGN**

Ergonomic design provides comfortable seating.

Slim profile is sleek and unobtrusive.

The intuitive control panel is easy to use.

The control panel is in a forward position for easy access.

Self-cleaning stainless wand delivers a gentle spray.

Sleek design works with any bathroom decor.

| SKU    | Description           | Bowl Shape |
|--------|-----------------------|------------|
| K-8298 | C³-155 Cleansing Seat | Elongated  |