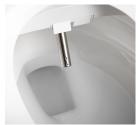

## **CLEAN SELF**

Warm water spray gently cleanses you.

Warm air softly dries you.

Heated seat adds comfort to the experience.

Intuitive remote controls water pressure and temperature.

### **CLEAN INNOVATION**

Control panel is positioned for convenience.

Lid and seat close slowly and quietly without slamming.

Wand cleans itself with UV sanitation, so you don't have to worry about it.

Quick-release... hinges allow seat to be unlatched for thorough cleaning.

Self-cleaning stainless wand delivers a gentle spray.

Sleek design works with any bathroom decor.

| SKU    | Description           | Bowl Shape |
|--------|-----------------------|------------|
| K-8298 | C³-155 Cleansing Seat | Elongated  |