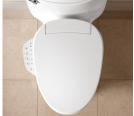

## **CLEAN SELF**

Warm water spray gently cleanses you.

Warm air softly dries you.

Heated seat adds comfort to the experience.

Intuitive remote controls water pressure and temperature.

Self-cleaning stainless wand delivers a gentle spray.

Sleek design works with any bathroom decor.

| SKU    | Description           | Bowl Shape |
|--------|-----------------------|------------|
| K-8298 | C³-155 Cleansing Seat | Elongated  |