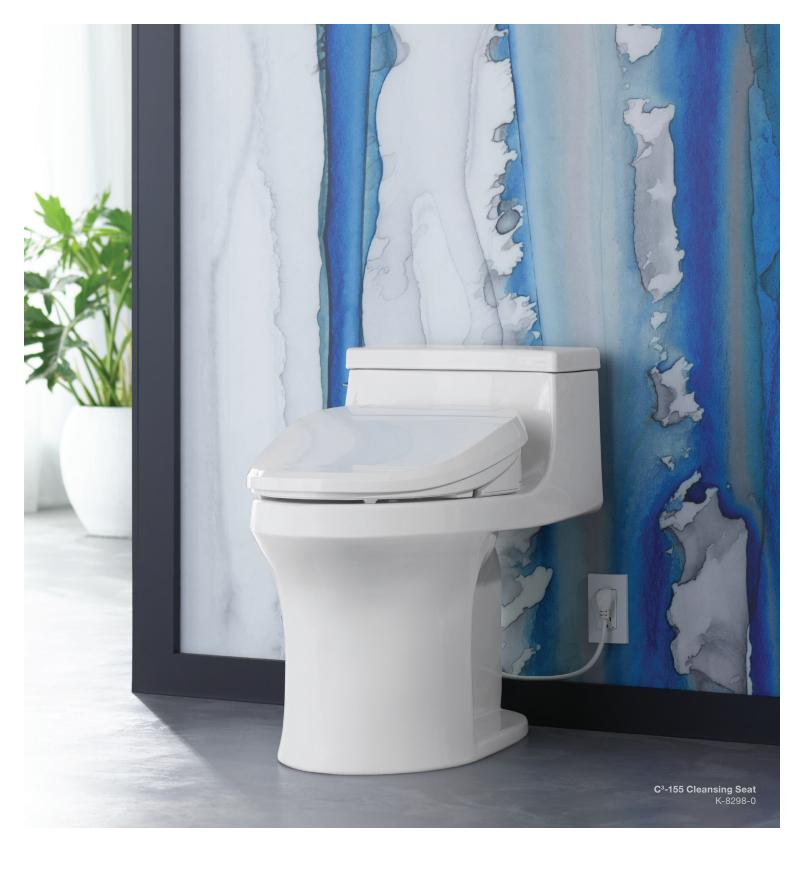

# C3<sub>®</sub>-155 Cleansing Seat

Walk away from the bathroom feeling a cleaner kind of clean.

Self-cleaning stainless wand delivers a gentle spray.

Sleek design works with any bathroom decor.

| SKU    | Description           | Bowl Shape |
|--------|-----------------------|------------|
| K-8298 | C³-155 Cleansing Seat | Elongated  |