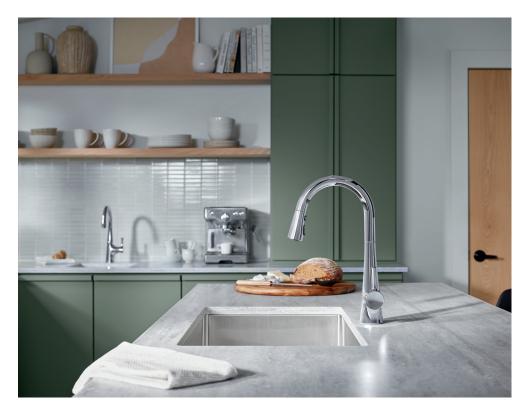

#### **Finishes**

The Tempered kitchen faucet collection is available in four finishes. Every KOHLER finish resists corrosion and tarnishing for enduring beauty.

Polished Chrome

Vibrant₀ Stainless (VS)

Vibrant Brushed Moderne Brass (2MB)

# **Tempered**<sub>®</sub> Kitchen Faucet Collection

Semi-professional kitchen sink faucet K-24662

Pull-down kitchen sink faucet K-24661

Bar sink faucet K-24663

Polished Chrome (CP)

Vibrant<sub>®</sub> Stainless (VS)