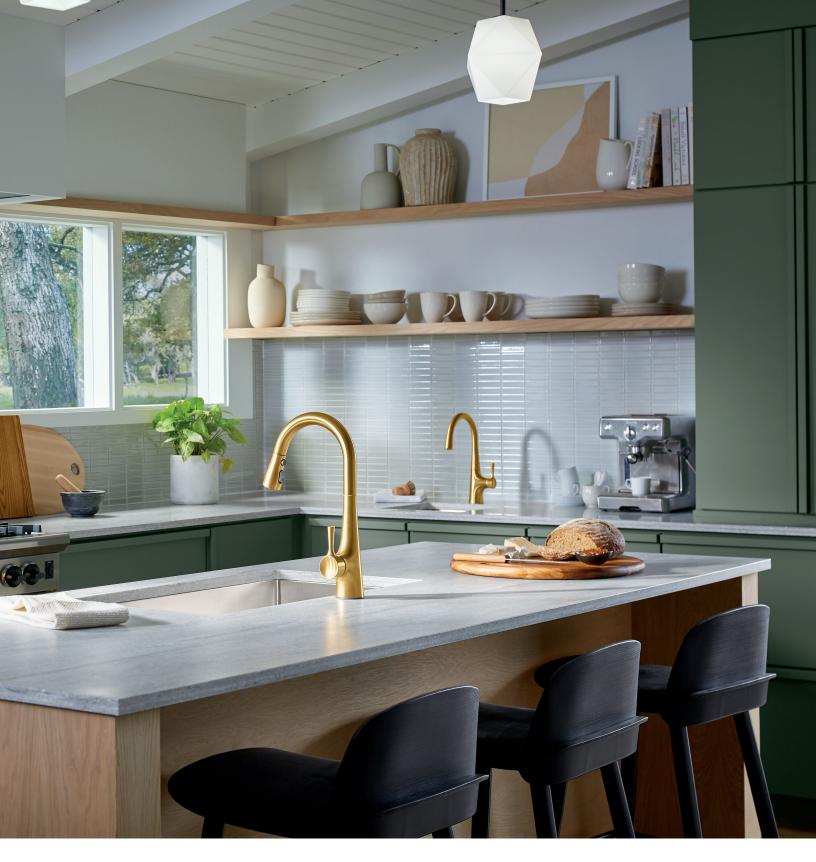

## Modern Style, Clean Design

The Tempered<sub>®</sub> kitchen faucet collection, with its clean, fluid lines, offers minimal ornamentation and a thoughtful mix of details to complement a range of kitchen designs.

The collection includes pull-down, semi-professional, and bar faucet configurations in a range of four durable and popular finishes.

#### **Finishes**

The Tempered kitchen faucet collection is available in four finishes. Every KOHLER finish resists corrosion and tarnishing for enduring beauty.

Polished Chrome

Vibrant₀ Stainless (VS)

Vibrant Brushed Moderne Brass (2MB)