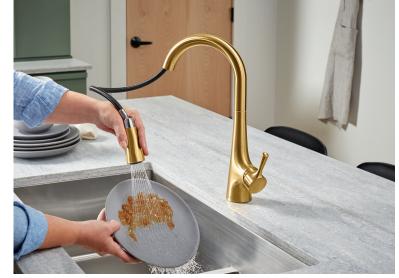

#### The Right Spray

Tempered kitchen faucets feature an aerated stream that's great for everyday tasks. In addition, Sweep spray offers specially angled nozzles forming a wide, powerful blade of water that sweeps your dishes and sink clean.

### Added Efficiency

KOHLER<sub>®</sub> Boost technology quickly increases the rate of the water flow by 30%, with the touch of button—ideal for filling pots and containers fast.