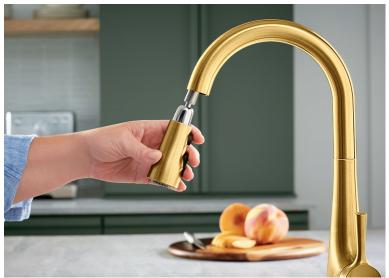

#### Easy Control

Three-function, pull-down sprayhead allows you to switch from stream to Sweep® spray to Boost technology with just the touch of a button.

DockNetik® magnetic docking system locks the sprayhead in place when not in use.

#### The Right Spray

Tempered kitchen faucets feature an aerated stream that's great for everyday tasks. In addition, Sweep spray offers specially angled nozzles forming a wide, powerful blade of water that sweeps your dishes and sink clean.