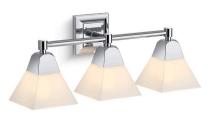

# **KOHLER**<sub>®</sub>

## Features

- A perfect complement to our Memoirs suite of products.
- Frosted glass shades that perfectly diffuse the light, reducing glare in the bathroom.
- Medium base (E26) socket, works best with type G light bulbs (sold separately).
- Suitable for damp locations, per UL 1598.

#### Material

- Manufactured with quality materials and complemented with a meticulous finishing process.
- Durable finishes engineered to last and designed to coordinate with KOHLER faucet finishes.

#### Installation

• Installation hardware included.

#### **Recommended Products/Accessories**

K-23723 Faucet cleaner



# **Codes/Standards**

UL 1598 CSA C22.2 No. 250.0

# **KOHLER® Lighting Limited Warranty**

See website for detailed warranty information.

# **Available Colors/Finishes**

Color tiles intended for reference only.

| Color | Code | Description          |
|-------|------|----------------------|
|       | SNL  | Polished Nickel      |
|       | BGL  | Moderne Brushed Gold |
|       | BNL  | Brushed Nickel       |
|       | BZL  | Oil-Rubbed Bronze    |
|       | CPL  | Polished Chrome      |



# Memoirs® Three-light sconce K-23688-BA03





# **Required Electrical Service**

One circuit required. Lights:

hts: 120 V, 60 Hz

## **Technical Information**

| All product dimensions are nominal.               |  |  |  |
|---------------------------------------------------|--|--|--|
| Wall-mou