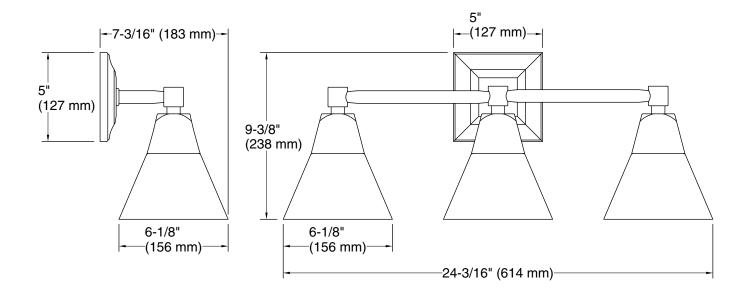

# Memoirs® Three-light sconce K-23688-BA03

## **Technical Information**

| All product dimensions are nominal.               |  |  |  |
|---------------------------------------------------|--|--|--|
| Wall-mount                                        |  |  |  |
| Brass                                             |  |  |  |
| 3                                                 |  |  |  |
| Socket-based                                      |  |  |  |
| E-26 Medium                                       |  |  |  |
| 3                                                 |  |  |  |
| Glass - frosted                                   |  |  |  |
| Socket Rating: 60 Hz, 60 W, 2400<br>Lumens, 3000K |  |  |  |
|                                                   |  |  |  |