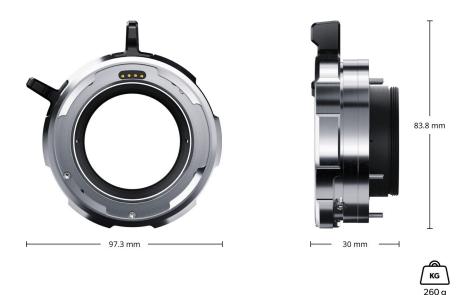

## Blackmagic URSA Mini Pro PL Mount



The Blackmagic URSA Mini Pro PL Mount lets you use the world's highest quality professional cinema lenses with your URSA Min Pro camera. The PL lens mount features contact pins for compatibility with Cooke's i/Technology protocol so information such as lens make and model, serial number, iris setting, focus distance and zoom position can be saved as metadata and used in software like DaVinci Resolve. In addition, you can also power and control broadcast style cineservo zoom lenses using the camera's 12-pin Hirose connector.

#### \$245

#### **Physical Specifications**



### What's Included

Blackmagic URSA Mini Pro PL MountPL BafflePrinted InstructionsMoulded Mount CaseBaffle ToolShim SetSpare Mounting Screws

### Warranty

# 12 Month Limited Manufacturer's Warranty.

All items on this website are copyright Blackmagic Design Pty. Ltd. 2023, all rights reserved. All trademarks are property of their respective owners. MSRP includes duties, but excludes sales tax and shipping costs. This website uses remarketing services to advertise on third party websites to previous visitors to our site. You can opt out at any time by changing cookie settings. <u>Privacy Policy</u>

Blackmagic Design Authorized Reseller