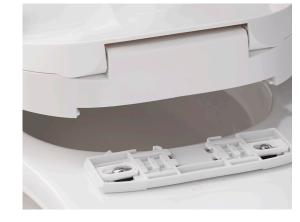

Quiet-close technology

Our innovative Quiet-Close hinges bring the seat and lid to a soft, slow close every time, completely eliminating loud slamming noises and pinched fingers.

Easy removal for cleaning

Quick-Release hinges let you remove the bidet seats easily and without having to reach under the toilet, making cleaning more convenient and thorough.

A bidet seat is an upgrade to any toilet, and with our full range of models and features, you can select the model that most appeals to your style and needs. The amenities may vary, but all of our bidet seats share an unwavering commitment to quality construction, easy installation, and reliable performance. Discover the "All Clean" feeling today.