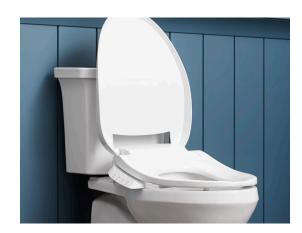

# Give your toilet an upgrade

KOHLER bidet seats are available in models that fit both elongated and round-front toilets, providing an easy way to transform your existing toilet without having to redesign your bathroom. Our manual bidet seats install quickly with tools you probably already have in the house, and if you have an electrical outlet near the toilet, our full-featured electric models are nearly as simple to install.

# Sleek and simple

With simple operation, value pricing, and easy DIY installation, manual bidet toilet seats offer the perfect way to discover the bidet difference. Manual bidet seats don't require an electrical outlet or batteries, connecting directly to the toilet water supply line to provide a customizable and refreshing clean. The water pressure and wand position are adjustable for a more personalized and comfortable cleansing experience, and the wand automatically rinses itself before and after each use for confidence-inspiring hygiene. Plus, with a slim, low-profile design, KOHLER® manual bidet seats are nearly indistinguishable from a standard toilet seat.