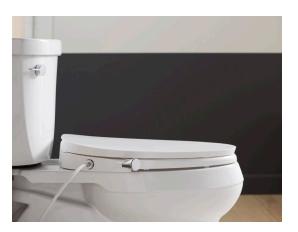

Easy to install

Perfect for a quick DIY project, KOHLER manual bidet seats connect to your existing water line for a simple upgrade that makes a big difference in your daily routine.

Self-rinsing wand

KOHLER manual bidet toilet seats feature self-rinsing wands for a cleaner experience.

Adjustable water pressure

Fine-tune the cleansing spray pressure to create a more complete and comfortable clean.

Ambient water temperature

KOHLER manual bidet seats use ambienttemperature water for a refreshing experience.