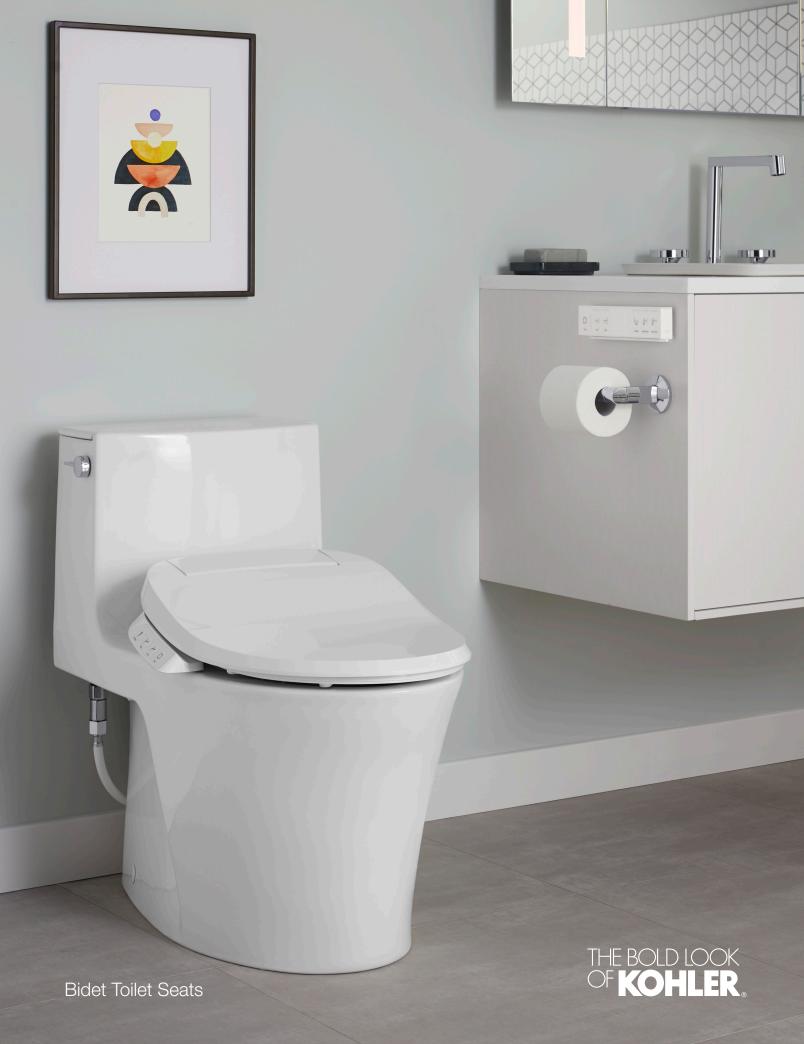

# Don't sacrifice style for cleanliness

With slim, low-profile designs, KOHLER® bidet toilet seats create a streamlined style that adds sleek form to a delightful clean. These seats are designed to fit most toilets with a profile that blends into any bathroom aesthetic. Throughout the entire product lineup, KOHLER bidet seats let you enjoy the cleanliness without giving up your sense of style.

# Give your toilet an upgrade

KOHLER bidet seats are available in models that fit both elongated and round-front toilets, providing an easy way to transform your existing toilet without having to redesign your bathroom. Our manual bidet seats install quickly with tools you probably already have in the house, and if you have an electrical outlet near the toilet, our full-featured electric models are nearly as simple to install.