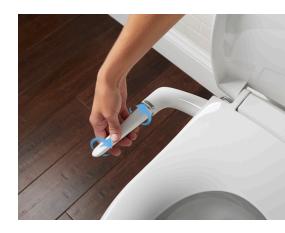

# Sleek and simple

With simple operation, value pricing, and easy DIY installation, manual bidet toilet seats offer the perfect way to discover the bidet difference. Manual bidet seats don't require an electrical outlet or batteries, connecting directly to the toilet water supply line to provide a customizable and refreshing clean. The water pressure and wand position are adjustable for a more personalized and comfortable cleansing experience, and the wand automatically rinses itself before and after each use for confidence-inspiring hygiene. Plus, with a slim, low-profile design, KOHLER® manual bidet seats are nearly indistinguishable from a standard toilet seat.

Easy to install

Perfect for a quick DIY project, KOHLER manual bidet seats connect to your existing water line for a simple upgrade that makes a big difference in your daily routine.

Self-rinsing wand

KOHLER manual bidet toilet seats feature self-rinsing wands for a cleaner experience.

Adjustable water pressure

Fine-tune the cleansing spray pressure to create a more complete and comfortable clean.

Ambient water temperature

KOHLER manual bidet seats use ambienttemperature water for a refreshing experience.