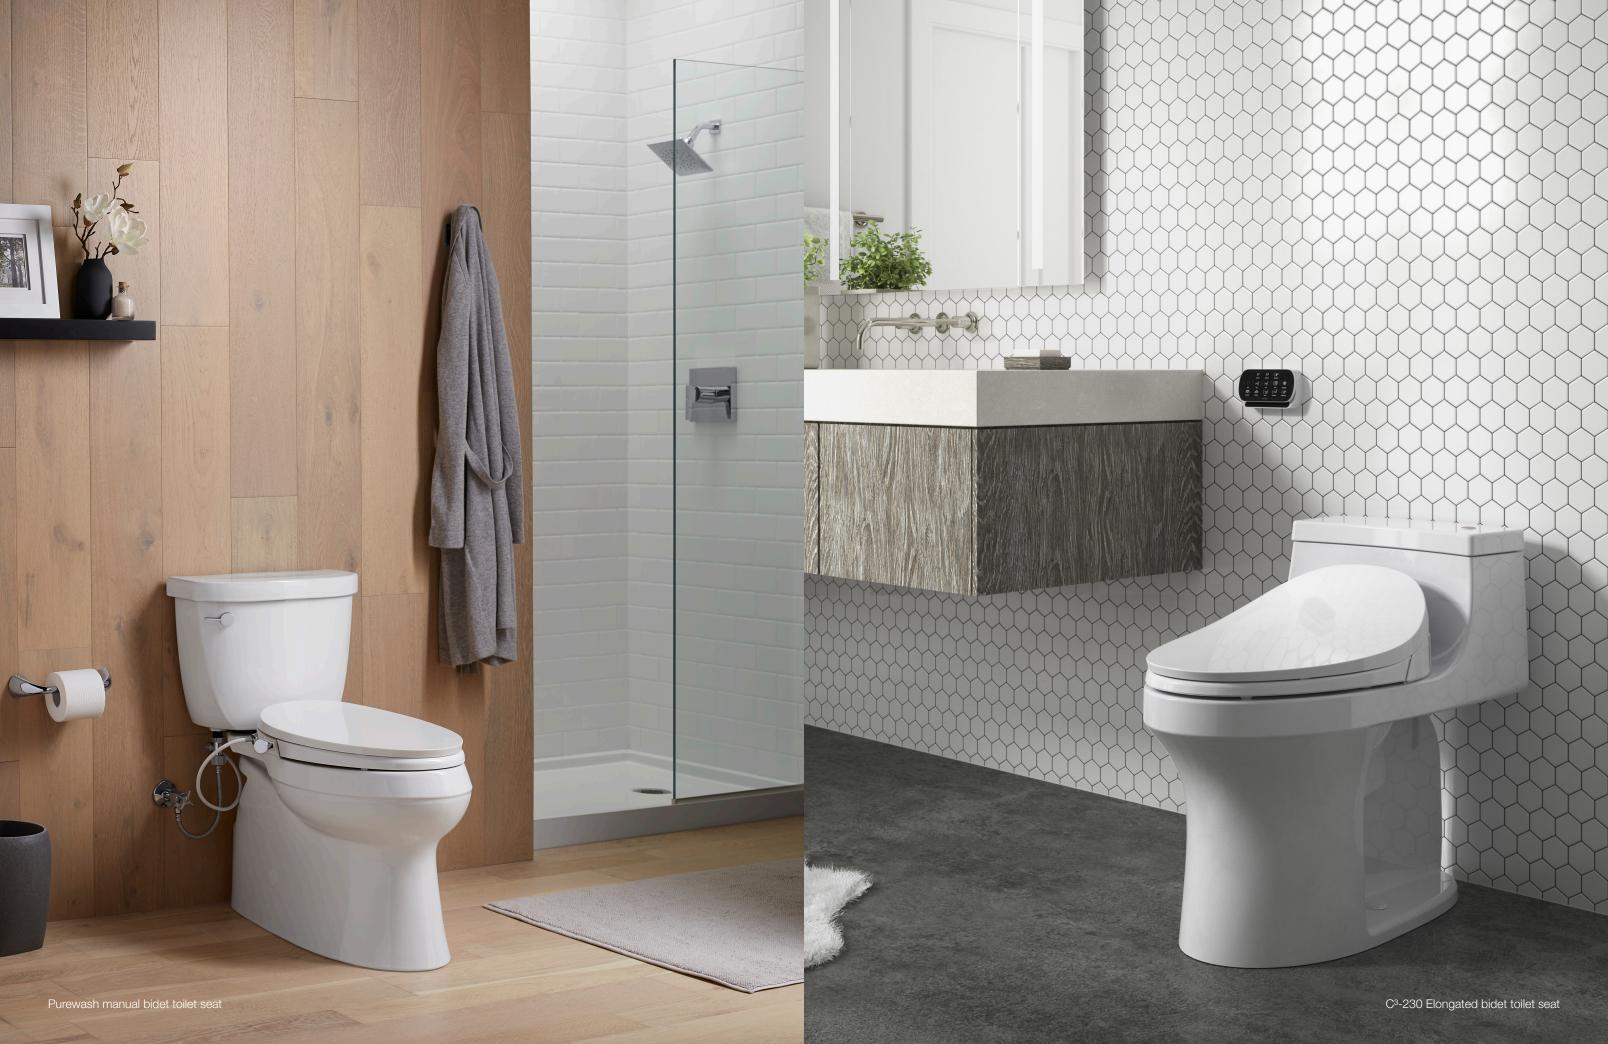

# Sleek and simple

With simple operation, value pricing, and easy DIY installation, manual bidet toilet seats offer the perfect way to discover the bidet difference. Manual bidet seats don't require an electrical outlet or batteries, connecting directly to the toilet water supply line to provide a customizable and refreshing clean. The water pressure and wand position are adjustable for a more personalized and comfortable cleansing experience, and the wand automatically rinses itself before and after each use for confidence-inspiring hygiene. Plus, with a slim, low-profile design, KOHLER® manual bidet seats are nearly indistinguishable from a standard toilet seat.

Easy to install

Perfect for a quick DIY project, KOHLER manual bidet seats connect to your existing water line for a simple upgrade that makes a big difference in your daily routine.

Self-rinsing wand

KOHLER manual bidet toilet seats feature self-rinsing wands for a cleaner experience.

## Personalized comfort and cleanliness

With amenities like remote control operation, heated seats, warm water cleansing, and warm-air drying, KOHLER® electric bidets seats put a customized and comfortable cleansing experience at your fingertips. Our wide range of electric bidet toilet seats lets you select the features that most appeal to you. Discover a new level of cleanliness and comfort with a KOHLER electric bidet toilet seat.

# We thought of everything

Cleanliness and comfort aren't the only benefits of owning a KOHLER<sub>®</sub> bidet toilet seat. We also design our bidet seats to have neat and clutter-free power cords, Quiet-Close<sub>™</sub> seats, and Quick-Release<sub>™</sub> hinges for easy and thorough cleaning.