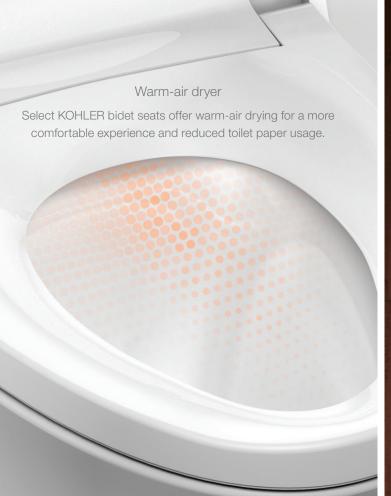

## Personalized comfort and cleanliness

With amenities like remote control operation, heated seats, warm water cleansing, and warm-air drying, KOHLER® electric bidets seats put a customized and comfortable cleansing experience at your fingertips. Our wide range of electric bidet toilet seats lets you select the features that most appeal to you. Discover a new level of cleanliness and comfort with a KOHLER electric bidet toilet seat.