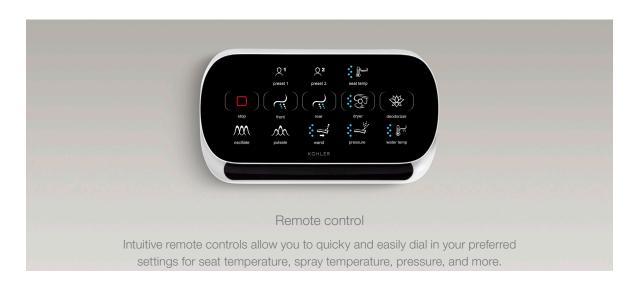

## Personalized comfort and cleanliness

With amenities like remote control operation, heated seats, warm water cleansing, and warm-air drying, KOHLER® electric bidets seats put a customized and comfortable cleansing experience at your fingertips. Our wide range of electric bidet toilet seats lets you select the features that most appeal to you. Discover a new level of cleanliness and comfort with a KOHLER electric bidet toilet seat.