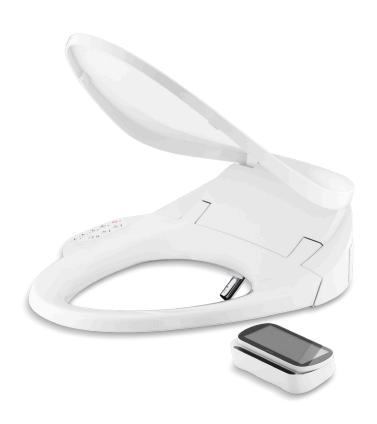

## Personalized comfort and cleanliness

With amenities like remote control operation, heated seats, warm water cleansing, and warm-air drying, KOHLER® electric bidets seats put a customized and comfortable cleansing experience at your fingertips. Our wide range of electric bidet toilet seats lets you select the features that most appeal to you. Discover a new level of cleanliness and comfort with a KOHLER electric bidet toilet seat.