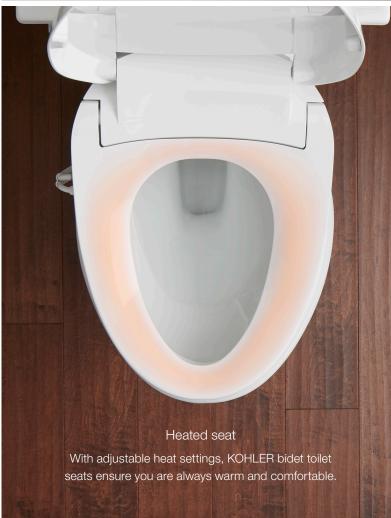

## Personalized comfort and cleanliness

With amenities like remote control operation, heated seats, warm water cleansing, and warm-air drying, KOHLER® electric bidets seats put a customized and comfortable cleansing experience at your fingertips. Our wide range of electric bidet toilet seats lets you select the features that most appeal to you. Discover a new level of cleanliness and comfort with a KOHLER electric bidet toilet seat.