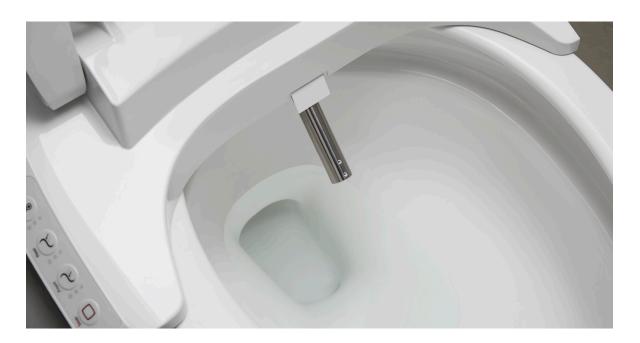

With adjustable, dual-mode sprays and a complete range of additional options to select from, KOHLER® bidet toilet seats simply offer a cleaner, more refreshing experience.

Discover the refreshing comfort and cleanliness of a KOHLER® Bidet Toilet Seat

### Contents

- 5 / Design
- 7 / Manual Bidet Seats
- 9 / Electric Bidet Seats
- 11 / Additional Features
- 13 / KOHLER Bidet Seats Comparisons



# Don't sacrifice style for cleanliness

With slim, low-profile designs, KOHLER® bidet toilet seats create a streamlined style that adds sleek form to a delightful clean. These seats are designed to fit most toilets with a profile that blends into any bathroom aesthetic. Throughout the entire product lineup, KOHLER bidet seats let you enjoy the cleanliness without giving up your sense of style.









Elongated

# Give your toilet an upgrade

KOHLER bidet seats are available in models that fit both elongated and round-front toilets, providing an easy way to transform your existing toilet without having to redesign your bathroom. Our manual bidet seats install quickly with tools you probably already have in the house, and if you have an electrical outlet near the toilet, our full-featured electric models are nearly as simple to install.



# Sleek and simple

With simple operation, value pricing, and easy DIY installation, manual bidet toilet seats offer the perfect way to discover the bidet difference. Manual bidet seats don't require an electrical outlet or batteries, connecting directly to the toilet water supply line to provide a customizable and refreshing clean. The water p