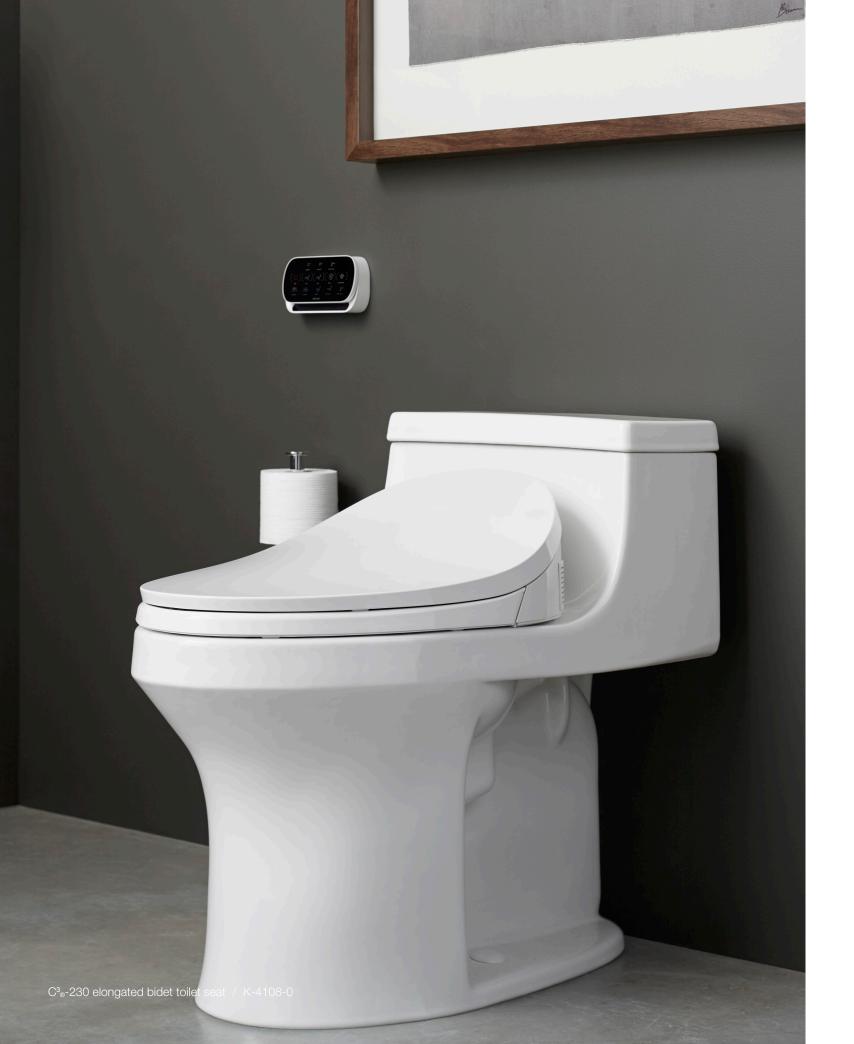

## Personalized comfort and cleanliness

With amenities like remote control operation, heated seats, warm water cleansing, and warm-air drying, KOHLER® electric bidets seats put a customized and comfortable cleansing experience at your fingertips. Our wide range of electric bidet toilet seats lets you select the features that most appeal to you. Discover a new level of cleanliness and comfort with a KOHLER electric bidet toilet seat.

# We thought of everything

Cleanliness and comfort aren't the only benefits of owning a KOHLER<sub>®</sub> bidet toilet seat. We also design our bidet seats to have neat and clutter-free power cords, Quiet-Close<sub>™</sub> seats, and Quick-Release<sub>™</sub> hinges for easy and thorough cleaning.

Hidden cord capabilities

The C<sup>3®</sup> 430 and C<sup>3</sup> 420 models are compatible with hidden cord toilets, which feature an integrated port hole that lets you run the power cable through and behind the toilet for a tidier appearance.