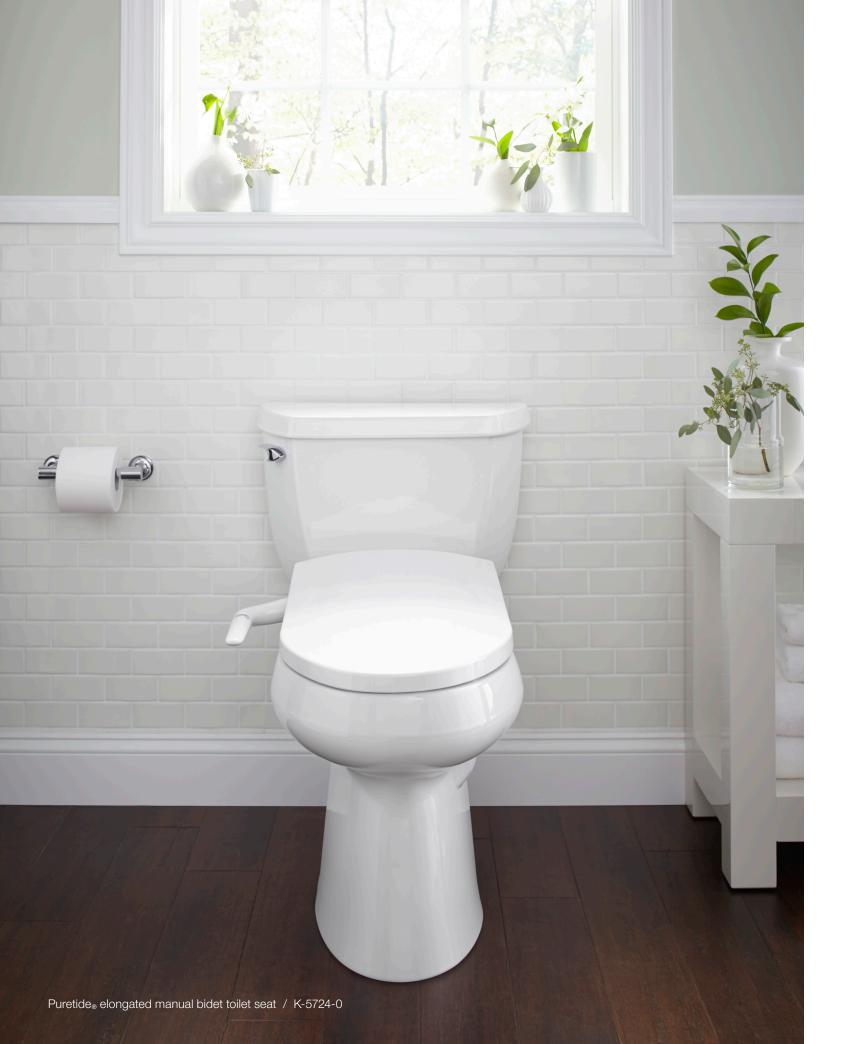

# Don't sacrifice style for cleanliness

With slim, low-profile designs, KOHLER® bidet toilet seats create a streamlined style that adds sleek form to a delightful clean. These seats are designed to fit most toilets with a profile that blends into any bathroom aesthetic. Throughout the entire product lineup, KOHLER bidet seats let you enjoy the cleanliness without giving up your sense of style.

# Give your toilet an upgrade

KOHLER bidet seats are available in models that fit both elongated and round-front toilets, providing an easy way to transform your existing toilet without having to redesign your bathroom. Our manual bidet seats install quickly with tools you probably already have in the house, and if you have an electrical outlet near the toilet, our full-featured electric models are nearly as simple to install.

# Sleek and simple

With simple operation, value pricing, and easy DIY installation, manual bidet toilet seats offer the perfect way to discover the bidet difference. Manual bidet seats don't require an electrical outlet or batteries, connecting directly to the toilet water supply line to provide a customizable and refreshing clean. The water pressure and wand position are adjustable for a more personalized and comfortable cleansing experience, and the wand automatically rinses itself before and after each use for confidence-inspiring hygiene. Plus, with a slim, low-profile design, KOHLER® manual bidet seats are nearly indistinguishable from a standard toilet seat.