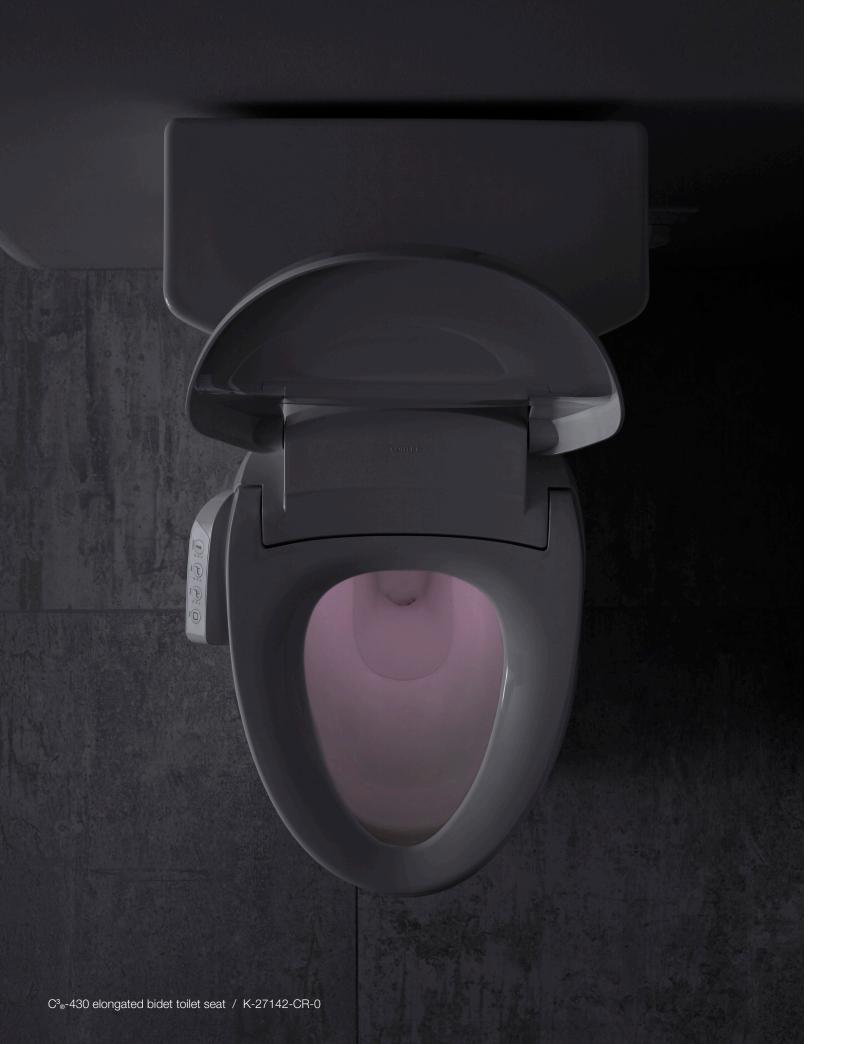

## Personalized comfort and cleanliness

With amenities like remote control operation, heated seats, warm water cleansing, and warm-air drying, KOHLER® electric bidets seats put a customized and comfortable cleansing experience at your fingertips. Our wide range of electric bidet toilet seats lets you select the features that most appeal to you. Discover a new level of cleanliness and comfort with a KOHLER electric bidet toilet seat.

# We thought of everything

Cleanliness and comfort aren't the only benefits of owning a KOHLER<sub>®</sub> bidet toilet seat. We also design our bidet seats to have neat and clutter-free power cords, Quiet-Close<sub>™</sub> seats, and Quick-Release<sub>™</sub> hinges for easy and thorough cleaning.

Hidden cord capabilities

The C<sup>3®</sup> 430 and C<sup>3</sup> 420 models are compatible with hidden cord toilets, which feature an integrated port hole that lets you run the power cable through and behind the toilet for a tidier appearance.