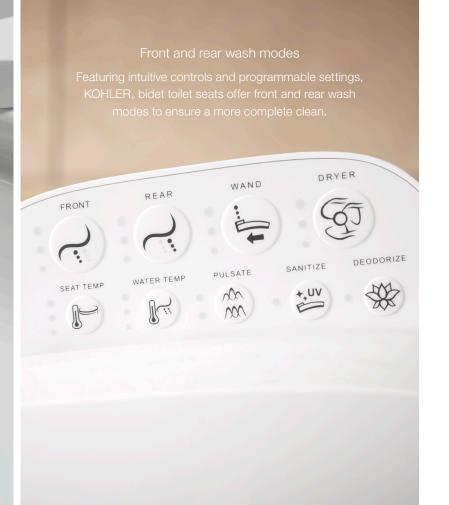

## Personalized comfort and cleanliness

With amenities like remote control operation, heated seats, warm water cleansing, and warm-air drying, KOHLER® electric bidets seats put a customized and comfortable cleansing experience at your fingertips. Our wide range of electric bidet toilet seats lets you select the features that most appeal to you. Discover a new level of cleanliness and comfort with a KOHLER electric bidet toilet seat.

# We thought of everything

Cleanliness and comfort aren't the only benefits of owning a KOHLER<sub>®</sub> bidet toilet seat. We also design our bidet seats to have neat and clutter-free power cords, Quiet-Close<sub>™</sub> seats, and Quick-Release<sub>™</sub> hinges for easy and thorough cleaning.