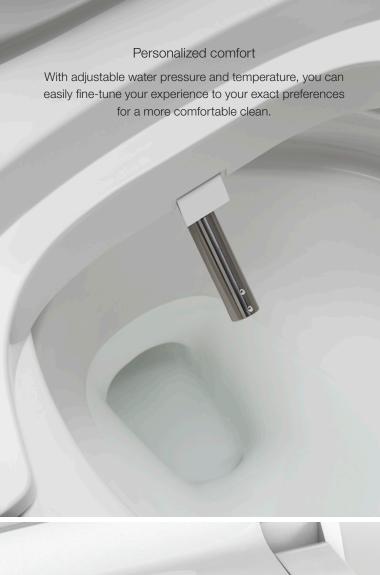

## Personalized comfort and cleanliness

With amenities like remote control operation, heated seats, warm water cleansing, and warm-air drying, KOHLER® electric bidets seats put a customized and comfortable cleansing experience at your fingertips. Our wide range of electric bidet toilet seats lets you select the features that most appeal to you. Discover a new level of cleanliness and comfort with a KOHLER electric bidet toilet seat.