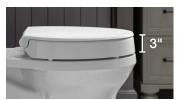

# Hyten™ Elevated Toilet Seat

With a sleek yet functional design, the Hyten Elevated toilet seat adds 3" to your toilet bowl's height for increased comfort while sitting without having to replace your toilet. Installing the Hyten Elevated toilet seat is easy and requires no special tools. The Quiet-Close™ design means the seat and lid won't slam, and with Quick-Release™ technology, you can remove the seat in just seconds for fast, convenient cleaning.

Hyten Elevated Toilet Seat

Standard Toilet Seat

Add comfort and cleanliness to your everyday routine. Explore KOHLER  $_{\tiny{\scriptsize{0}}}$  toilets and seats.