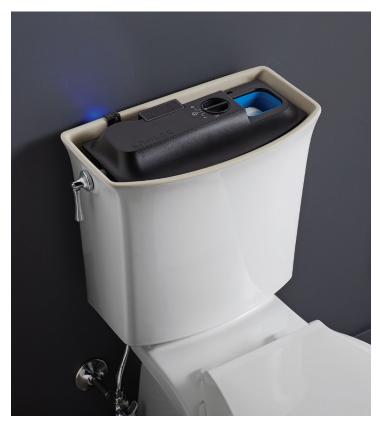

### ContinuousClean Toilets

ContinuousClean technology automatically fights germs, grime, and stains with every flush to keep your bowl clean longer. Simply drop any brand of white cleaning tablet in the reservoir and this self-cleaning technology will deliver cleaning solution with every flush. ContinuousClean allows the cleaning solution to bypass the tank components, protecting your warranty. When combined with Revolution360® swirl flushing technology and CleanCoat™ surface treatment, ContinuousClean keeps the bowl clean five times longer than a conventional flush.\* Together these features mean you can clean your toilet less—and relax more.