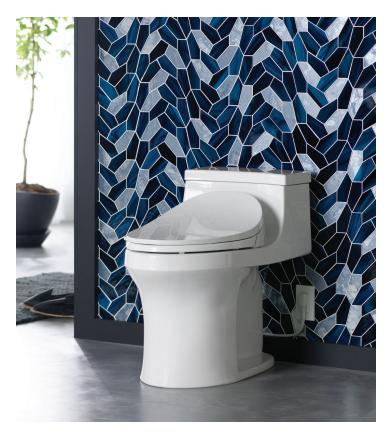

# Highline® Tall Toilet

With Kohler's tallest toilet bowl, the Highline Tall toilet provides seating 2" higher than Comfort Height<sub>®</sub> toilets, providing a new level of accessibility and comfort. Like Comfort Height toilets, Highline Tall makes it easier to sit and stand. It's ideal if you're looking for enhanced mobility without sacrificing design.