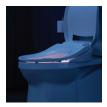

## **Bidet Toilet Seats**

Feel your cleanest with a KOHLER® bidet seat, an easy-to-install upgrade for any toilet. Bidet seats offer enhanced personal hygiene, and they also reduce toilet paper usage. Choose from a manual seat that connect easily to your existing water line or an electric option, which uses AC power and offers a heated seat, warm water cleansing, and warm-air drying. Many electric KOHLER bidet seats feature a remote control that lets you easily and quickly set your favorite settings. And for increased hygiene and reassurance, the cleansing wands automatically rinse themselves before and after each use to ensure complete cleanliness.