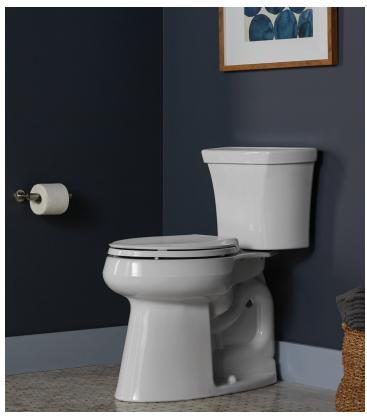

### ContinuousClean Toilets

ContinuousClean technology automatically fights germs, grime, and stains with every flush to keep your bowl clean longer. Simply drop any brand of white cleaning tablet in the reservoir and this self-cleaning technology will deliver cleaning solution with every flush. ContinuousClean allows the cleaning solution to bypass the tank components, protecting your warranty. When combined with Revolution360® swirl flushing technology and CleanCoat™ surface treatment, ContinuousClean keeps the bowl clean five times longer than a conventional flush.\* Together these features mean you can clean your toilet less—and relax more.