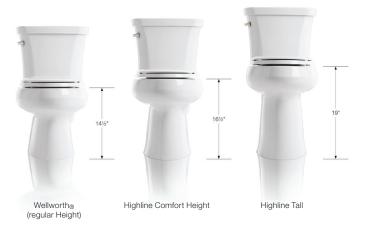

# Highline® Tall Toilet

With Kohler's tallest toilet bowl, the Highline Tall toilet provides seating 2" higher than Comfort Height<sub>®</sub> toilets, providing a new level of accessibility and comfort. Like Comfort Height toilets, Highline Tall makes it easier to sit and stand. It's ideal if you're looking for enhanced mobility without sacrificing design.