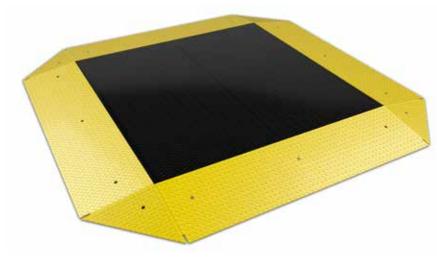

### Warranty (limited):

RoughDeck PC weldment five years, load cells two years, all other components one year

The RoughDeck PC pancake cargo scale has wraparound ramps for easy vehicle access in all four directions. The PC pancake cargo scale is available as 10 x 10 feet with a capacity of 20,000 pounds.

## **Standard Features**

- Top access JB4SS TuffSeal signal trim junction box
- Foot adjustment holes for leveling scale from above
- Four ball encapsulated feet
- Four IP66, alloy steel 10,000 lb load cells
- Epoxy paint for added protection. Ramps are painted yellow and scale is painted black to easily distinguish live weighing surface.
- 20ft Survivor EL147HE hostile environment load cell cable to connect scale to indicator. Cable can exit scale/ramp from any corner.
- Scale and wrap around ramps to access scale from all sides.
- · Ramps have integrated foot keeper plates to keep scale in check with ramps.
- · Holes in ramps to access internal anchor tabs from above. 16 anchor bolts at 3/4 in included
- · All surfaces, diamond tread