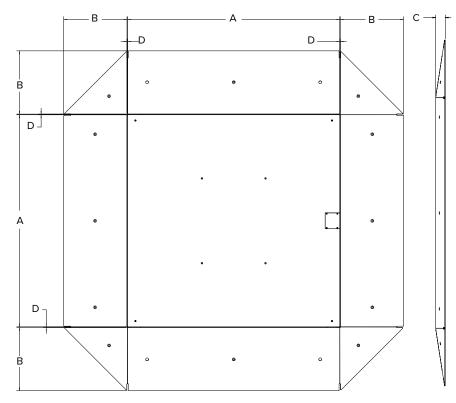

|         | Ν  | EW |
|---------|----|----|
| RoughDe | ck | PC |

Pancake Deck Cargo Scale

| Dimensions |         |   |         |  |  |  |
|------------|---------|---|---------|--|--|--|
| Α          | 120 in  | С | 4.37 in |  |  |  |
| В          | 35.8 in | D | 0.38 in |  |  |  |