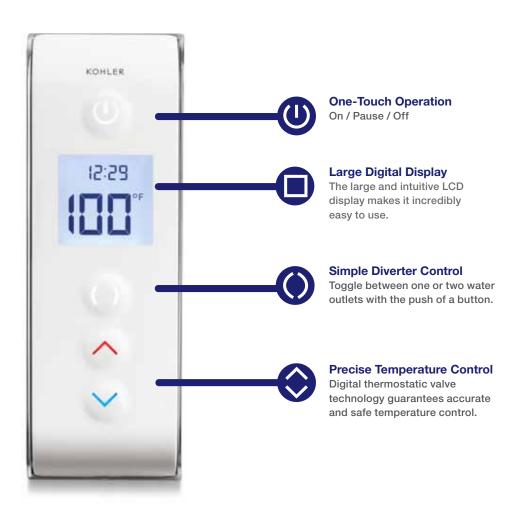

# Warm Up Your Shower Without Wasting Water

Once the selected temperature is reached, the water pauses until you're ready to step into it.

#### Set the Timer to Count Your Shower Down

DTV Prompt is perfect for setting shower limits in busy households or for water conservation concerns.

#### **Pause Your Shower**

Wash your hair or shave without the water running.

#### **Safe Temperature Control**

Limit the maximum temperature your water can ever reach–perfect for families with small children.