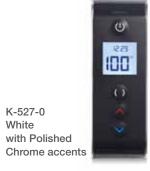

## **DTV Prompt Product Offerings:**

dty prompt.

K-528-K-NA DTV Prompt Two-Outlet Valve