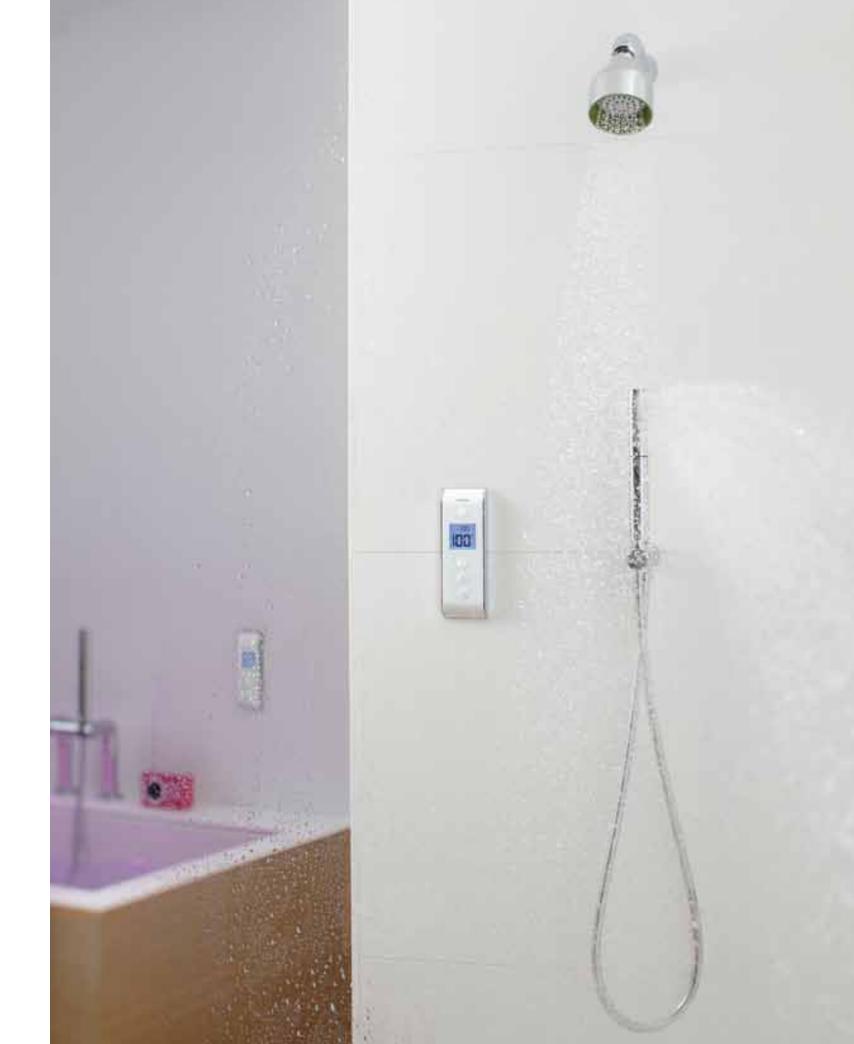

## Be Smart. Be Prompt.

DTV Prompt™ is a digital thermostatic valve designed to enhance your showering or bathing experience with greater control, convenience and functionality.

#### Easy to Install

The valve's main supply cable is prewired and the valve can be installed up to 20 feet\* from the interface-giving you complete installation flexibility.

#### Complements Your Décor

The sleek, modern design fits many design tastes.