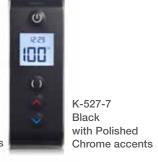

## **DTV Prompt Product Offerings:**

dty prompt.

K-528-K-NA DTV Prompt Two-Outlet Valve