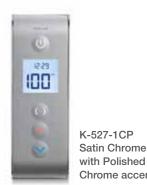

## **DTV Prompt Product Offerings:**

dty prompt.

K-528-K-NA DTV Prompt Two-Outlet Valve