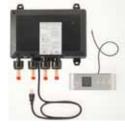

#### Easy to Install

The valve's main supply cable is prewired and the valve can be installed up to 20 feet\* from the interface-giving you complete installation flexibility.