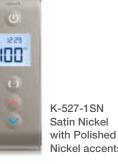

## **DTV Prompt Product Offerings:**

dty prompt.

K-528-K-NA DTV Prompt Two-Outlet Valve