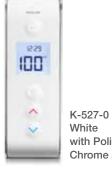

## **DTV Prompt Product Offerings:**

dty prompt.

K-528-K-NA DTV Prompt Two-Outlet Valve