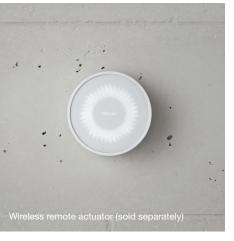

## **Custom Flush Options—Coming Soon**

Upgrade your flush experience with the optional wireless remote actuator, sold separately. This technology allows for placement anywhere in the bathroom, putting control where you need it.