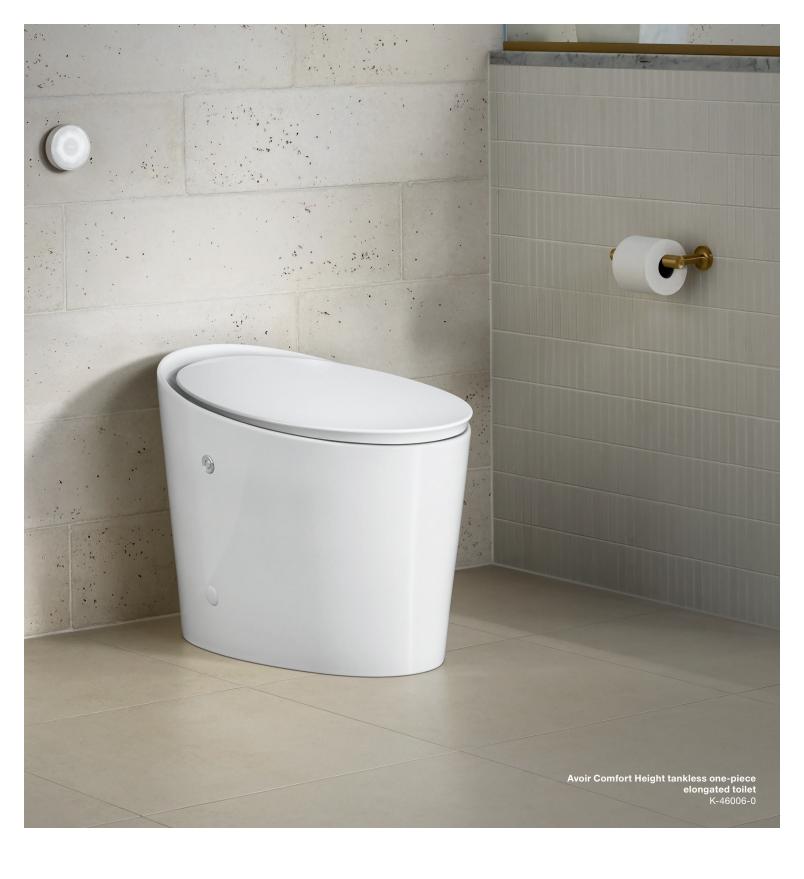

# **Avoir** Comfort Height Tankless Toilet

Every detail of the Avoir tankless toilet has been thoughtfully designed to perfectly balance meaningful functionality with inspired aesthetics to deliver a statement piece for the bathroom. Blending leading-edge design with the latest flushing technology, the Avoir tankless toilet is unlike anything before it.

The manual flush button is concealed on the side of the toilet for functionality that seamlessly blends into the smooth, skirted toilet design.

| SKU       | Description                               | Rough-In | Gallons per Flush | Bowl Shape | Color |
|-----------|-------------------------------------------|----------|-------------------|------------|-------|
| K-46006-0 | Avoir Comfort Height Tankless Toilet      | 12"      | 1.28              | Elongated  | White |
| K-46035-0 | Wireless Remote Actuator (Available Soon) | _        | _                 | _          | White |