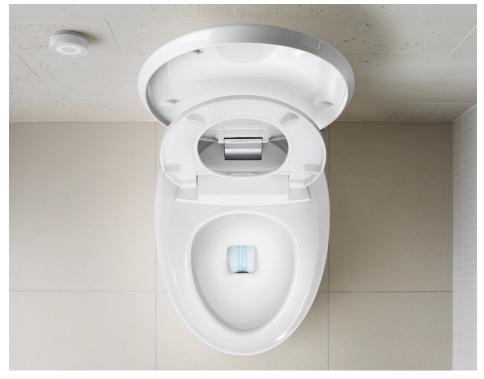

## **Quad-Jet Flushing Technology**

Kohler's innovative patented tankless flushing platform combines rim-jet swirl flushing technology with a Quad-Jet flush engine for a powerful flush.

#### Quiet-Close<sub>™</sub> Lid and Seat

Lid and seat close slowly and quietly without slamming.