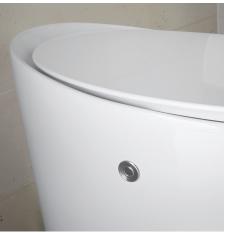

## Integrated Flush Button

Flush actuator button is built into side of toilet, for concealed yet intuitive use.

The manual flush button is concealed on the side of the toilet for functionality that seamlessly blends into the smooth, skirted toilet design.

| SKU       | Description                               | Rough-In | Gallons per Flush | Bowl Shape | Color |
|-----------|-------------------------------------------|----------|-------------------|------------|-------|
| K-46006-0 | Avoir Comfort Height Tankless Toilet      | 12"      | 1.28              | Elongated  | White |
| K-46035-0 | Wireless Remote Actuator (Available Soon) | _        | _                 | _          | White |