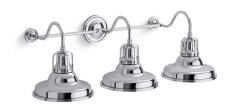

# **Hauksbee®**

Three-light sconce K-32287-SC03

#### **Features**

- The double-domed metal shade features a cage detail at the connection.
- A great piece for any farmhouse- or industrial-style space especially over a double-vanity sink, or in a guest bathroom, or powder room.
- Medium base (E26) socket, works best with type A or G light bulbs (sold separately).
- Suitable for damp locations, per UL 1598.