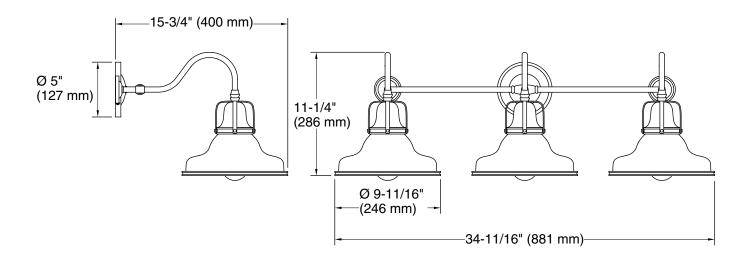

### **Technical Information**

All product dimensions are nominal.

Material: Steel, Aluminum

Number of Lights: 3

Lighting Type: Socket-based Socket Type: E-26 Medium

Number of Shades: 3 Shade Type: Metal

Electrical component Socket Rating: 60 Hz, 100 W