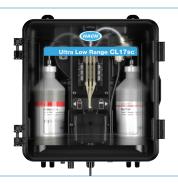

# **Ultra Low Range CL17sc**

Colorimetric Chlorine Analyzer

The Ultra Low Range CL17sc is an essential part of your dechlorination process. Let Hach Service help ensure your chlorine measurements are accurate and available when you need them to protect your valuable assets and report to regulatory agencies with confidence.