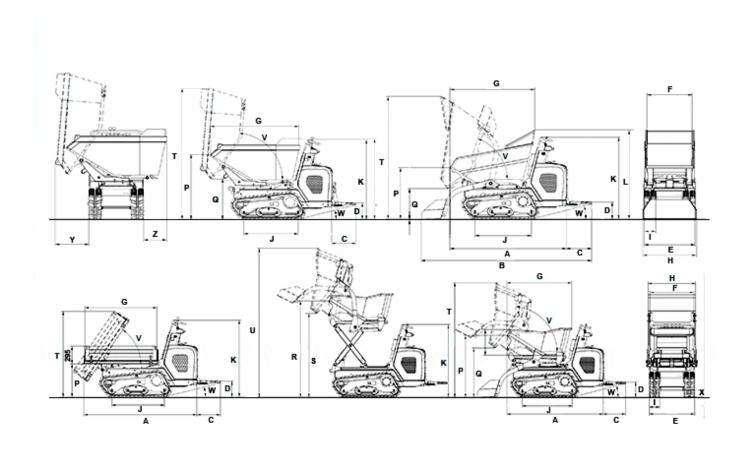

### DT10 Dimensions

|                                                                | Front tip skip                                                                                                                                                                                                                                                                                                  |                                                                                                                                                                                                                                                                                                                                                    |  |  |
|----------------------------------------------------------------|-----------------------------------------------------------------------------------------------------------------------------------------------------------------------------------------------------------------------------------------------------------------------------------------------------------------|----------------------------------------------------------------------------------------------------------------------------------------------------------------------------------------------------------------------------------------------------------------------------------------------------------------------------------------------------|--|--|
| Swivel tip skip                                                | Front tip skip platform                                                                                                                                                                                                                                                                                         |                                                                                                                                                                                                                                                                                                                                                    |  |  |
| Length (w/o operator stand board)                              |                                                                                                                                                                                                                                                                                                                 |                                                                                                                                                                                                                                                                                                                                                    |  |  |
| 70.92 in                                                       |                                                                                                                                                                                                                                                                                                                 | 74.15 in                                                                                                                                                                                                                                                                                                                                           |  |  |
| Length with self-loading system (w/o operator star<br>89.32 in | nd board)                                                                                                                                                                                                                                                                                                       |                                                                                                                                                                                                                                                                                                                                                    |  |  |
| Length operator stand board                                    |                                                                                                                                                                                                                                                                                                                 |                                                                                                                                                                                                                                                                                                                                                    |  |  |
| 15.48 in                                                       |                                                                                                                                                                                                                                                                                                                 | 15.48 in                                                                                                                                                                                                                                                                                                                                           |  |  |
| Height above stand board                                       |                                                                                                                                                                                                                                                                                                                 |                                                                                                                                                                                                                                                                                                                                                    |  |  |
| 10.44 in                                                       |                                                                                                                                                                                                                                                                                                                 | 10.44 in                                                                                                                                                                                                                                                                                                                                           |  |  |
| Width undercarriage                                            |                                                                                                                                                                                                                                                                                                                 |                                                                                                                                                                                                                                                                                                                                                    |  |  |
| 31.13 in                                                       |                                                                                                                                                                                                                                                                                                                 | 31.13 in                                                                                                                                                                                                                                                                                                                                           |  |  |
| Skip width                                                     |                                                                                                                                                                                                                                                                                                                 |                                                                                                                                                                                                                                                                                                                                                    |  |  |
| 27.58 in                                                       |                                                                                                                                                                                                                                                                                                                 | 31.76 in                                                                                                                                                                                                                                                                                                                                           |  |  |
| Skip length                                                    |                                                                                                                                                                                                                                                                                                                 |                                                                                                                                                                                                                                                                                                                                                    |  |  |
| 52.01 in                                                       |                                                                                                                                                                                                                                                                                                                 | 47.28 in                                                                                                                                                                                                                                                                                                                                           |  |  |
| Width with self-loading system                                 |                                                                                                                                                                                                                                                                                                                 |                                                                                                                                                                                                                                                                                                                                                    |  |  |
| 32.7 in                                                        |                                                                                                                                                                                                                                                                                                                 |                                                                                                                                                                                                                                                                                                                                                    |  |  |
| Chain width                                                    |                                                                                                                                                                                                                                                                                                                 |                                                                                                                                                                                                                                                                                                                                                    |  |  |
| 7.09 in                                                        |                                                                                                                                                                                                                                                                                                                 | 7.09 in                                                                                                                                                                                                                                                                                                                                            |  |  |
|                                                                | Length (w/o operator stand board) 70.92 in  Length with self-loading system (w/o operator start 89.32 in  Length operator stand board 15.48 in  Height above stand board 10.44 in  Width undercarriage 31.13 in  Skip width 27.58 in  Skip length 52.01 in  Width with self-loading system 32.7 in  Chain width | Swivel tip skip Front tip skip platform  Length (w/o operator stand board) 70.92 in  Length with self-loading system (w/o operator stand board) 89.32 in  Length operator stand board 15.48 in  Height above stand board 10.44 in  Width undercarriage 31.13 in  Skip width 27.58 in  Skip length 52.01 in  Width with self-loading system 32.7 in |  |  |

| J | Length track rise           |          |          |
|---|-----------------------------|----------|----------|
|   |                             | 34.47 in | 34.47 in |
| K | Height over control console |          |          |
|   |                             | 50.43 in | 50.43 in |
| L | Height                      |          |          |
|   |                             | 53.78 in |          |
| Р | Height of skip front edge   |          |          |
|   |                             | 31.68 in | 33.45 in |
| Q | Dump height max.            |          |          |
|   |                             | 18.68 in | 10.09 in |
| Т | Height skip raised          |          |          |
|   |                             | 75.06 in | 56.34 in |
| V | Dump angle                  |          |          |
|   |                             | 70 °     | 56 °     |
| W | Bucket rollback operator    |          |          |
|   |                             | 14 °     | 14 °     |
| Υ | Dumping distance            |          |          |
|   |                             | 19.19 in |          |
| X | Ground clearance            |          |          |
|   |                             | 6.78 in  | 6.3 in   |
| Z | Rear overhang               |          |          |
|   |                             | 13.28 in |          |