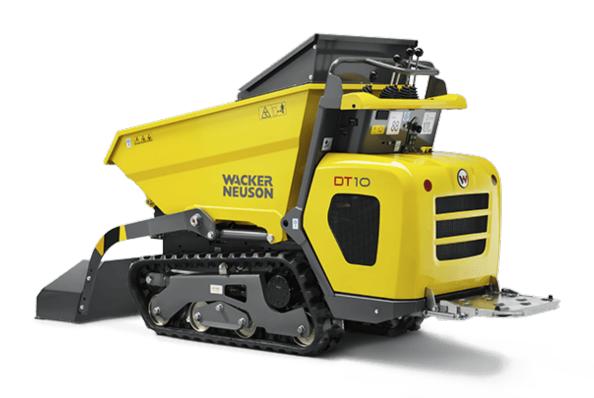

# **DT10**

## **Track Dumpers**

#### Confined area material handling

Wacker Neuson's DT10 track dumper is an excellent material handling solution for smaller jobs that need the advantages of a tracked machine. The compact machine is designed for smooth travel while maneuvering across rough terrain and over curbs. The DT10 is designed for high performance and lower cost of ownership.

- Hydrostatic drive provides for easy and comfortable operation without the need to change gears
- Quickly unload materials with precision with the choice of front tip skip with self-loading shovel, swivel tip skip or front tip skip platform
- Engine hood can be folded down for complete access to daily maintenance points for quick and easy servicing
- The rubber tracks and the optimum weight distribution reduce the ground pressure to prevent damage to sensitive surfaces and provides added stability
- Compact design for confined areas and can fit through narrow garden gates and doorways making them ideal for landscape, concrete, demolition, residential and rental applications