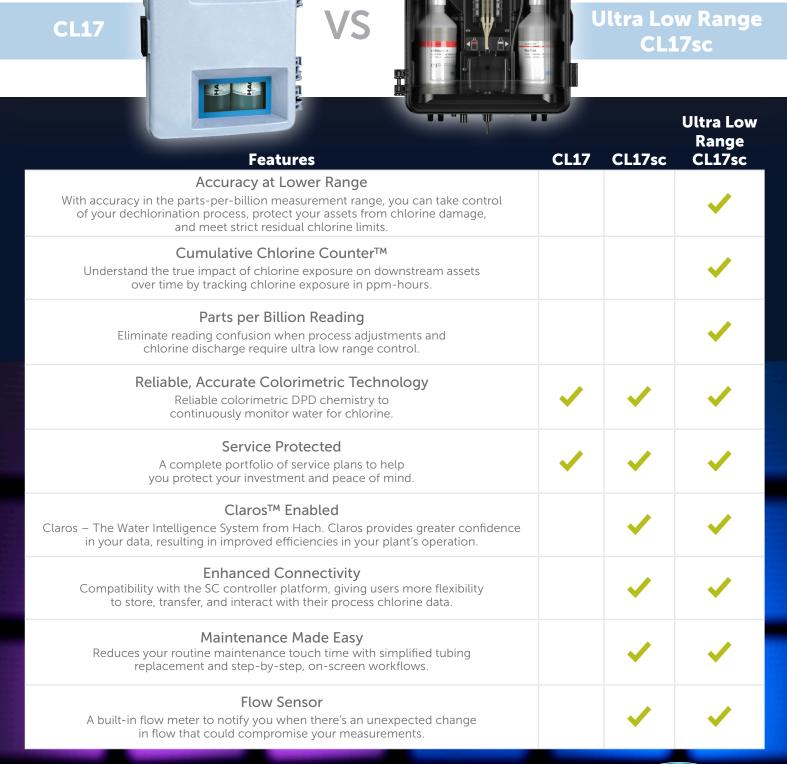

## CL17 vs. Ultra Low Range CL17sc

Total Chlorine Confidence. From the Global Leader in Chlorine Analysis.

NEW!