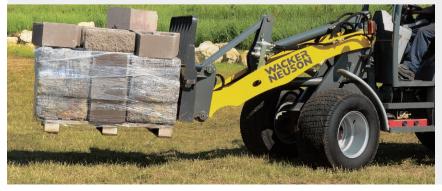

#### **Pallet Forks**

Pallet Fork 42"-60" tines

Pallet Fork 48" tine

Pallet Fork 48"-72" tines

Floating Pin Carriage Pallet Fork

B. B. Da