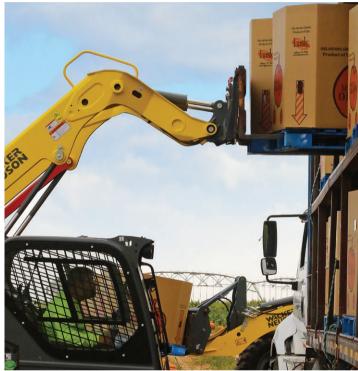

#### **Pallet Forks**

Pallet Fork 42"-60" tines

Pallet Fork 48" tine

Pallet Fork 48"-72" tines

Floating Pin Carriage Pallet Fork

B. B. Da