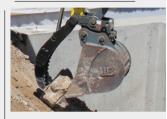

The hydraulic quick hitch on Wacker Neuson excavators allows the operator to easily switch between attachments without leaving the cab, improving productivity. The multi-pin grabber increases the excavator's versatility by allowing it to connect with competitive attachments, and it also provides the ability to reverse the bucket for additional shoveling-type applications.

#### **Excavator Buckets**

Heavy Duty Digging Bucket, Pin-on, 25mm, 1 ton

Heavy Duty Digging Bucket, Pin-on, 32mm, 1.4-2 ton

Heavy Duty Digging Bucket, Pin-on, 40mm, 2.8 ton

Heavy Duty Digging Bucket, Hensley Teeth, Pin-on, 40mm, 3.3-3.8 ton

Heavy Duty Digging Bucket, Hensley Teeth, Pin-on, 50mm, 5-6.5 ton

Heavy Duty Digging Bucket, Hensley Teeth, Pin-on, 40mm, 8-10 ton

Clean Out Bucket, Pin-on, 25-55mm

Swivel Bucket, Pin-on, 40-55mm

Hydraulic and mechanical couplers