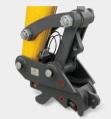

The hydraulic quick hitch on Wacker Neuson excavators allows the operator to easily switch between attachments without leaving the cab, improving productivity. The multi-pin grabber increases the excavator's versatility by allowing it to connect with competitive attachments, and it also provides the ability to reverse the bucket for additional shoveling-type applications.