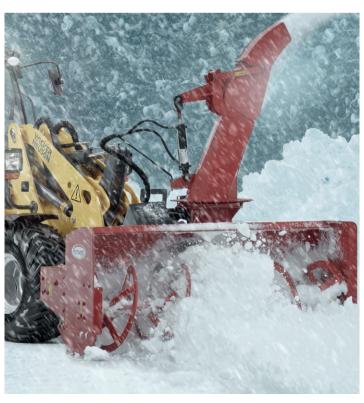

#### **Snow Blowers / Blades / Pushers**

**Snow Blower** 

Pronovost, Standard Flow, Snow Blower

Pronovost, Heavy Duty, Standard Flow, Snow Blower

By By Day Bo

Pronovost, Heavy Duty, High Flow, Snow Blower

B. B. Da

Pronovost, Industrial **Duty High Flow** Snow Blower

By By Desch

Hydraulic Snow Angle Blade

**Snow Pusher** 

Snow Pusher, Low Profile

Hydraulic Snow V Blade, Trip Edge

Snow Bucket