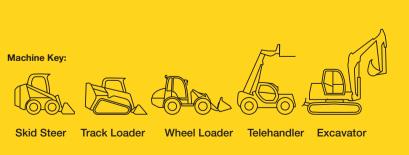

#### Get connected - fast!

Improving productivity and flexibility on the job site, Wacker Neuson's universal skid steer style attachment plate promotes fast attachment changes and the ability to share attachments across different material handling machines. The hydraulically controlled universal plate enables the operator to quickly switch attachments without leaving the cab, saving time and extra effort. In addition, attachments can be used for skid steers, track loaders, wheel loaders and telehandlers across the Wacker Neuson line, increasing your return on investment and opportunities to expand your business.