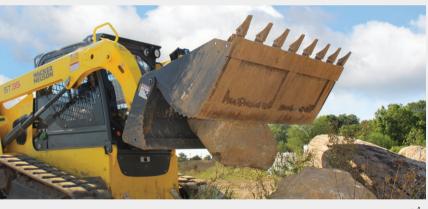

#### Get connected - fast!

Improving productivity and flexibility on the job site, Wacker Neuson's universal skid steer style attachment plate promotes fast attachment changes and the ability to share attachments across different material handling machines. The hydraulically controlled universal plate enables the operator to quickly switch attachments without leaving the cab, saving time and extra effort. In addition, attachments can be used for skid steers, track loaders, wheel loaders and telehandlers across the Wacker Neuson line, increasing your return on investment and opportunities to expand your business.

#### **Loader Buckets**

Fertilizer Bucket

General Purpose Bucket, Teeth

General Purpose Bucket, Bolt on Edge

Light Material Bucket, Bolt on Edge

General Purpose **Bucket** 

General Purpose Bucket, Teeth

General Purpose Bucket, Long Floor

General Purpose Bucket, Long Floor, Teeth

High Capacity Bucket, Teeth

Tree Scoop Bucket

4-in-1 Bucket with or without Teeth