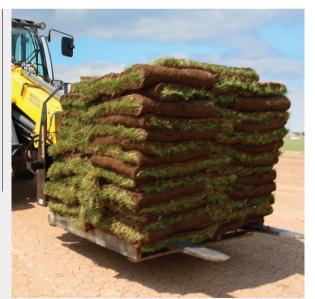

#### **Pallet Forks**

Pallet Fork 42"-60" tines

Pallet Fork 48" tine

Pallet Fork 48"-72" tines

Floating Pin Carriage Pallet Fork

B. B. Da