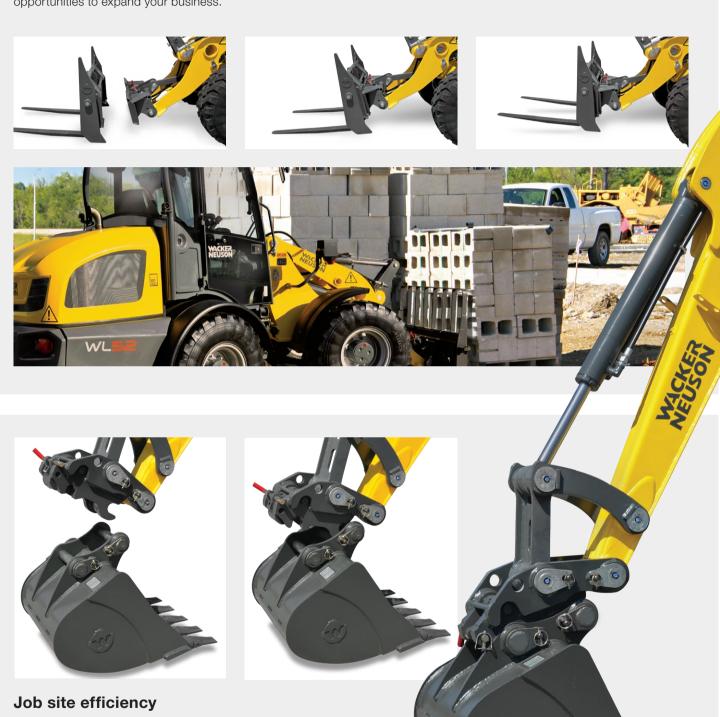

#### Get connected - fast!

Improving productivity and flexibility on the job site, Wacker Neuson's universal skid steer style attachment plate promotes fast attachment changes and the ability to share attachments across different material handling machines. The hydraulically controlled universal plate enables the operator to quickly switch attachments without leaving the cab, saving time and extra effort. In addition, attachments can be used for skid steers, track loaders, wheel loaders and telehandlers across the Wacker Neuson line, increasing your return on investment and opportunities to expand your business.

The hydraulic quick hitch on Wacker Neuson excavators allows the operator to easily switch between attachments without leaving the cab, improving productivity. The multi-pin grabber increases the excavator's versatility by allowing it to connect with competitive attachments, and it also provides the ability to reverse the bucket for additional shoveling-type applications.

#### **Pallet Forks**

Pallet Fork 42"-60" tines

Pallet Fork 48" tine

Pallet Fork 48"-72" tines

Floating Pin Carriage Pallet Fork

B. B. Da